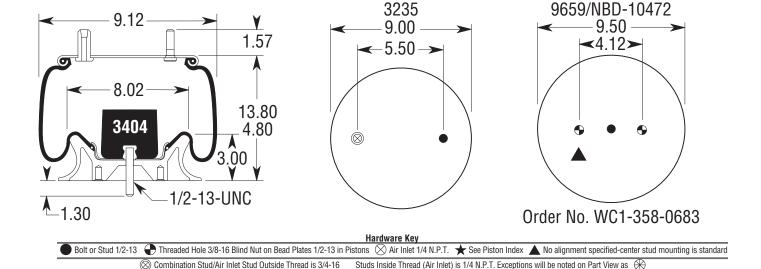

1T15L-2

## TECHNICAL DATA -

| Order Number:                 | W01-358-9459   |
|-------------------------------|----------------|
| Bellows #:                    | 1T15L-2        |
| Assembly Weight:              | 14 lbs         |
| Design Height:                | 7.5-8 inches   |
| Minimum Jounce Height:        | 4.8 inches     |
| Maximum Rebound Height:       | 13.74 inches   |
| Loading Capacity at 20 psig:  | 1,290 lbsf     |
| Loading Capacity at 60 psig:  | 3,870 lbsf     |
| Loading Capacity at 90 psig:  | 5,805 lbsf     |
| Natural Frequency:            | Hz             |
| Maximum Diameter:             | 12 inches      |
| Material Type:                | Natural Rubber |
| Operating Temperature:        | 57C° to -54C°  |
| Remarks: L-2 ON HG T-3 PISTON |                |

## \* REFERENCE DATA ONLY

This information is a genera guide to the chracteristics of this product. The material was developed through enineering design and development, testing and actual applications and is belived to be reliable and accurate. Firestone, however makes no warranty, express or implied of this information. Anyone making use of this material does so at his own risk and asumes all liability resulting from such use. it is suggested that competent professional assistance be employed for specific applications.L-2 ON HG T-3 PISTON