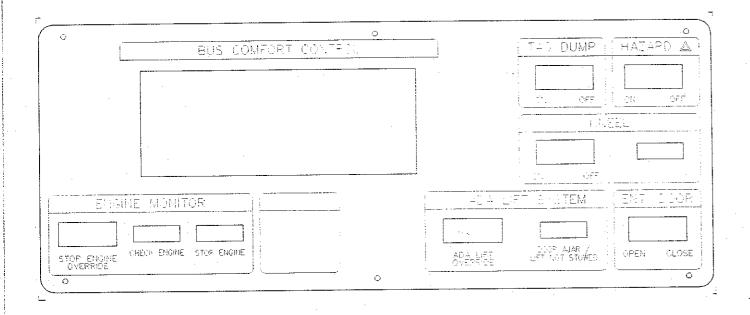

| -                                            | 199                       | 99 L     | TC 4    | 0′   |          |
| OR MINUS UNLESS OTHERWISE SPECIFIED. | RAU        | ATING [       | FLAT SIZE:  |      |                                              |                           |          |         |      |          |
| INACTIVATES NOS                      | PRIME OTH  |               | TEITI SIZE. | App. | 6/23/98 BY TJHIMES<br>BY                     | SIZE —                    | 90       | 140     | RM   | 1        |
| EPLACED BY NOs                       |            |               |             | EK.  | BY                                           |                           | <u> </u> | !       |      |          |

0598T = 0.020 ENGRAVER 0598H = 0.060 CUTTER

0598C = 0.060 CUTTER



P/N 0001226 MATERIAL = 1/8" BLACK ON TRANSLUCENT

| PANEL, CONTROL, ARM                         | REST, DDEC,                                                 | ADA, | REI, CARR,1999 LTC |
|---------------------------------------------|-------------------------------------------------------------|------|--------------------|
| LUE BIRD WANDERLODGE<br>FT. VALLEY, GEORGIA | DATE<br>12/3/98<br>DRAWN BY<br>J ELDRIDGE<br>AUTOCAD LT DWG | A    | 0010598            |

0588T = 0.020 ENGRAVER 0588H = 0.060 CUTTER 0588C = 0.060 CUTTER



MATERIAL = 1/8" BLACK ON TRANSLUCENT P/N 0001226

| PANEL, CONTROL, ARMI                      | REST, DDEC,                                    | ADA, | REI, TPAD, 1999 LTC |
|-------------------------------------------|----------------------------------------------