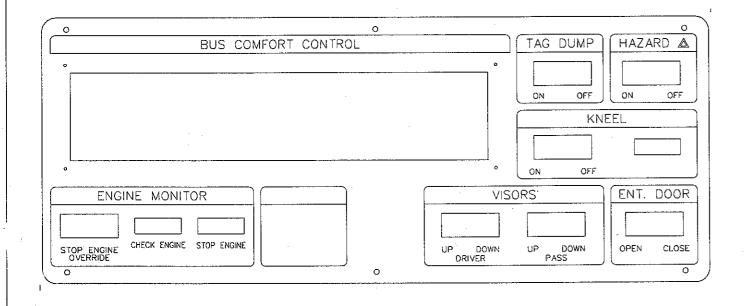

------------|-------------------------------------------------------------|------|--------------------|
| LUE BIRD WANDERLODGE<br>FT. VALLEY, GEORGIA | DATE<br>12/3/98<br>DRAWN BY<br>J ELDRIDGE<br>AUTOCAD LT DWG | A    | 0010598            |

0588T = 0.020 ENGRAVER 0588H = 0.060 CUTTER 0588C = 0.060 CUTTER



MATERIAL = 1/8" BLACK ON TRANSLUCENT P/N 0001226

| PANEL, CONTROL, ARMI                      | REST, DDEC,                                    | ADA, | REI, TPAD, 1999 LTC |
|-------------------------------------------|------------------------------------------------|------|---------------------|
| BLUE BIRD WANDERLODGE FT. VALLEY, GEORGIA | DATE 3/3/99 DRAWN BY J ELDRIDGE AUTOCAD LT DWG | A    | 0010588             |

4627T = 0.020 ENGRAVER 4627H = 0.060 CUTTER 4627C = 0.060 CUTTER



MATERIAL = 1/8" BLACK ON TRANSLUCENT P/N  $\cdot$ 0001226

PANEL, CONTROL, ARMREST, DDEC, REI, TPAD, VISOR, F125621

BLUE BIRD WANDERLODGE FT. VALLEY, GEORGIA

| ·                |   |
|------------------|---|
| DATE             |   |
|                  |   |
| 6/8/99           |   |
| 0/0/00           |   |
| DRAWN BY         |   |
| LELODIDOE        |   |
| J ELDRIDGE       |   |
|                  |   |
| AUTOCAD LT DWG ! |   |
|                  | _ |

0014627

| REF            | DESCRIPTION                                        | FROM                             | ТО                                 | COLOR                     | NO                         |
|----------------|----------------------------------------------------|----------------------------------|---------------------