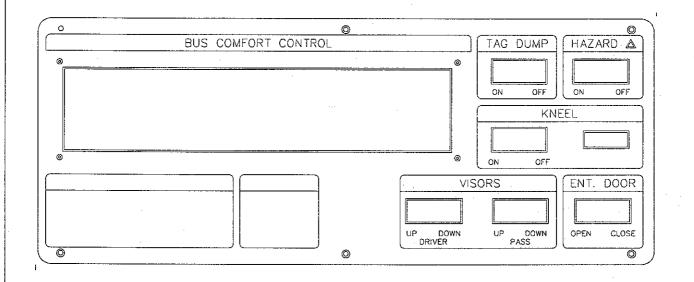

| 37.5 x 153 . Exer 1 1 1 1 1 1 1 1 1 1 1 1 1 1 1 1 1 1 1 | <del></del>                             |

0431T = 0.020 ENGRAVER 0431H = 0.060 CUTTER 0431C = 0.060 CUTTER



MATERIAL = 1/8" BLACK ON TRANSLUCENT P/N 0001226

PANEL, CONTROL, ARMREST, ISM, REI, TPAD, VISOR, F126932

BLUE BIRD WANDERLODGE FT. VALLEY, GEORGIA

DATE 6/8/99 DRAWN BY J ELDRIDGE AUTOCAD LT DWG

A

0020431

| <del>_</del> |                                      |                |                            |                |                |
|--------------|--------------------------------------|----------------|----------------------------|----------------|----------------|
| REF          | DESCRIPTION                          | FROM           | TO                         | COLOR          | NO             |
| 1<br>2       | VCP GROUND<br>VCP GROUND             | S1-1<br>S2-1   | S2-1<br>VCP HARNESS        | BLK<br>BLK     |                |
| 3            | VCP VOL UP