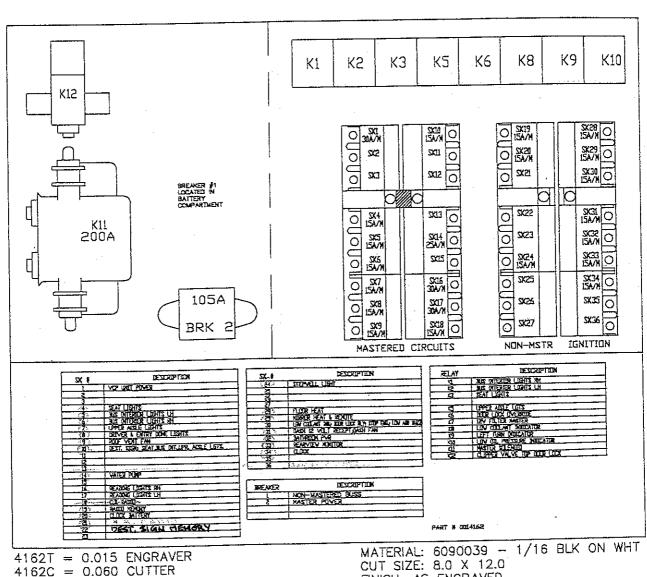

NOTE: ALL WIRES ARE THE STATED COLOR UNLESS OTHERWISE NOTED

| ef            | DESCRIPTION                      | FROM                    | NOTE                                                                                                                                                                                                                                                                                                                                                                                                                                                                                                                                                                                                                                                                                                                                                                                                                                                                                                                                                                                                                                                                                                                                                                                                                                                                                                                                                                                                                                                                                                                                                                                                                                                                                                                                                                                                                                                                                                                                                                                                                                                                                                                           | COLOR          | NO       |
|---------------|----------------------------------|-------------------------|--------------------------------------------------------------------------------------------------------------------------------------------------------------------------------------------------------------------------------------------------------------------------------------------------------------------------------------------------------------------------------------------------------------------------------------------------------------------------------------------------------------------------------------------------------------------------------------------------------------------------------------------------------------------------------------------------------------------------------------------------------------------------------------------------------------------------------------------------------------------------------------------------------------------------------------------------------------------------------------------------------------------------------------------------------------------------------------------------------------------------------------------------------------------------------------------------------------------------------------------------------------------------------------------------------------------------------------------------------------------------------------------------------------------------------------------------------------------------------------------------------------------------------------------------------------------------------------------------------------------------------------------------------------------------------------------------------------------------------------------------------------------------------------------------------------------------------------------------------------------------------------------------------------------------------------------------------------------------------------------------------------------------------------------------------------------------------------------------------------------------------|----------------|----------|
|               |                                  | <br>- PLUG 1 ·          |                                                                                                                                                                                                                                                                                                                                                                                                                                                                                                                                                                                                                                                                                                                                                                                                                                                                                                                                                                                                                                                                                                                                                                                                                                                                                                                                                                                                                                                                                                                                                                                                                                                                                                                                                                                                                                                                                                                                                                                                                                                                                                                                |                | 1        |
| 1             | BUS INT LGT RLY                  | P1-1                    |                                                                                                                                                                                                                                                                                                                                                                                                                                                                                                                                                                                                                                                                                                                                                                                                                                                                                                                                                                                                                                                                                                                                                                                                                                                                                                                                                                                                                                                                                                                                                                                                                                                                                                                                                                                                                                                                                                                                                                                                                                                                                                                                | BLU            | 14       |
| 2             | SEAT LGTS RLY                    | P1-2                    |                                                                                                                                                                                                                                                                                                                                                                                                                                                                                                                                                                                                                                                                                                                                                                                                                                                                                                                                                                                                                                                                                                                                                                                                                                                                                                                                                                                                                                                                                                                                                                                                                                                                                                                                                                                                                                                                                                                                                                                                                                                                                                                                | BRN            | 16       |
| 3             | LWR DASH MSTR PWR                | P1-4                    |                                                                                                                                                                                                                                                                                                                                                                                                                                                                                                                                                                                                                                                                                                                                                                                                                                                                                                                                                                                                                                                                                                                                                                                                                                                                                                                                                                                                                                                                                                                                                                                                                                                                                                                                                                                                                                                                                                                                                                                                                                                                                                                                | BRN            | 4        |
| . 4           |                                  | P1-5                    |                                                                                                                                                                                                                                                                                                                                                                                                                                                                                                                                                                                                                                                                                                                                                                                                                                                                                                                                                                                                                                                                                                                                                                                                                                                                                                                                                                                                                                                                                                                                                                                                                                                                                                                                                                                                                                                                                                                                                                                                                                                                                                                                | BLK            | 2102C    |
| j 5           | WIPER DELAY                      | P1-7                    |                                                                                                                                                                                                                                                                                                                                                                                                                                                                                                                                                                                                                                                                                                                                                                                                                                                                                                                                                                                                                                                                                                                                                                                                                                                                                                                                                                                                                                                                                                                                                                                                                                                                                                                                                                                                                                                                                                                                                                                                                                                                                                                                | BLU            | 2102B    |
| 6             | FLOOR HT TEMP CNTL               | P1-8                    |                                                                                                                                                                                                                                                                                                                                                                                                                                                                                                                                                                                                                                                                                                                                                                                                                                                                                                                                                                                                                                                                                                                                                                                                                                                                                                                                                                                                                                                                                                                                                                                                                                                                                                                                                                                                                                                                                                                                                                                                                                                                                                                                | RED            | 41       |
| 7             | UP DASH GUAGE DIM                | P1-9                    | 4.5<br>7.5                                                                                                                                                                                                                                                                                                                                                                                                                                                                                                                                                                                                                                                                                                                                                                                                                                                                                                                                                                                                                                                                                                                                                                                                                                                                                                                                                                                                                                                                                                                                                                                                                                                                                                                                                                                                                                                                                                                                                                                                                                                                                                                     | BLU            | 1310A    |
| . 8           | SIG GND                          |                         | MIL SPEC                                                                                                                                                                                                                                                                                                                                                                                                                                                                                                                                                                                                                                                                                                                                                                                                                                                                                                                                                                                                                                                                                                                                                                                                                                                                                                                                                                                                                                                                                                                                                                                                                                                                                                                                                                                                                                                                                                                                                                                                                                                                                                                       | WHT            | 1209D    |
| ં, 9          | MIRROR SW LGT                    | P1-11                   |                                                                                                                                                                                                                                                                                                                                                                                                                                                                                                                                                                                                                                                                                                                                                                                                                                                                                                                                                                                                                                                                                                                                                                                                                                                                                                                                                                                                                                                                                                                                                                                                                                                                                                                                                                                                                                                                                                                                                                                                                                                                                                                                | WHT            | 1208T    |
| 10            |                                  | P1-12                   | ادار المستقد ا                                                                                                                                                                                                                                                                                                                                                                                                                                                                                                                                                                                                                                                                                                                                                                                                                                                                                                                                                                                                                                                                                                                                                                                                                                                                                                                                                                                                                                                                                                                                                                                                                                                                                                                                                                                                                                                                                                                                                                                                                 | WHT            | 1203B    |
| 11            | CLR LGTS                         | P1-13                   |                                                                                                                                                                                                                                                                                                                                                                                                                                                                                                                                                                                                                                                                                                                                                                                                                                                                                                                                                                                                                                                                                                                                                                                                                                                                                                                                                                                                                                                                                                                                                                                                                                                                                                                                                                                                                                                                                                                                                                                                                                                                                                                                | GRN/BLK        | 1310B    |
| 12            |                                  |                         | and the state of                                                                                                                                                                                                                                                                                                                                                                                                                                                                                                                                                                                                                                                                                                                                                                                                                                                                                                                                                                                                                                                                                                                                                                                                                                                                                                                                                                                                                                                                                                                                                                                                                                                                                                                                                                                                                                                                                                                                                                                                                                                                                                               | GRN/BLK        | 1310G    |
| 13            | ENG BRK LOW                      | P1-16                   | Week.                                                                                                                                                                                                                                                                                                                                                                                                                                                                                                                                                                                                                                                                                                                                                                                                                                                                                                                                                                                                                                                                                                                                                                                                                                                                                                                                                                                                                                                                                                                                                                                                                                                                                                                                                                                                                                                                                                                                                                                                                                                                                                                          | RED/WHT        | 1517J    |
| 14            | ENG BRK HIGH                     | P1-14<br>P1-16<br>P1-17 |                                                                                                                                                                                                                                                                                                                                                                                                                                                                                                                                                                                                                                                                                                                                                                                                                                                                                                                                                                                                                                                                                                                                                                                                                                                                                                                                                                                                                                                                                                                                                                                                                                                                                                                                                                                                                                                                                                                                                                                                                                                                                                                                | RED            | 1517H    |
| 15            | DEST SIGN WRG                    | P1-18                   |                                                                                                                                                                                                                                                                                                                                                                                                                                                                                                                                                                                                                                                                                                                                                                                                                                                                                                                                                                                                                                                                                                                                                                                                                                                                                                                                                                                                                                                                                                                                                                                                                                                                                                                                                                                                                                                                                                                                                                                                                                                                                                                                | GRN            | 17       |
| 16            | B                                | P1-19                   |                                                                                                                                                                                                                                                                                                                                                                                                                                                                                                                                                                                                                                                                                                                                                                                                                                                                                                                                                                                                                                                                                                                                                                                                                                                                                                                                                                                                                                                                                                                                                                                                                                                                                                                                                                                                                                                                                                                                                                                                                                                                                                                                | GRN            | 42       |
| 17            | FLOOR HT TEMP CNTL               | P1-20                   |                                                                                                                                                                                                                                                                                                                                                                                                                                                                                                                                                                                                                                                                                                                                                                                                                                                                                                                                                                                                                                                                                                                                                                                                                                                                                                                                                                                                                                                                                                                                                                                                                                                                                                                                                                                                                                                                                                                                                                                                                                                                                                                                | YEL            | 44       |
| 18            | CRUISE ENB                       | P1-21                   |                                                                                                                                                                                                                                                                                                                                                                                                                                                                                                                                                                                                                                                                                                                                                                                                                                                                                                                                                                                                                                                                                                                                                                                                                                                                                                                                                                                                                                                                                                                                                                                                                                                                                                                                                                                                                                                                                                                                                                                                                                                                                                                                | BLU            | 1504     |
| 19            |                                  |                         |                                                                                                                                                                                                                                                                                                                                                                                                                                                                                                                                                                                                                                                                                                                                                                                                                                                                                                                                                                                                                                                                                                                                                                                                                                                                                                                                                                                                                                                                                                                                                                                                                                                                                                                                                                                                                                                                                                                                                                                                                                                                                                                                | BLU/YEL        | 1508A    |
| 20            | CRUISE SET                       | P1-22<br>P1-23          |                                                                                                                                                                                                                                                                                                                                                                                                                                                                                                                                                                                                                                                                                                                                                                                                                                                                                                                                                                                                                                                                                                                                                                                                                                                                                                                                                                                                                                                                                                                                                                                                                                                                                                                                                                                                                                                                                                                                                                                                                                                                                                                                | YEL/RED        | 1508B    |
| 21            | ENG BRK PRESELECT                | P1-24                   |                                                                                                                                                                                                                                                                                                                                                                                                                                                                                                                                                                                                                                                                                                                                                                                                                                                                                                                                                                                                                                                                                                                                                                                                                                                                                                                                                                                                                                                                                                                                                                                                                                                                                                                                                                                                                                                                                                                                                                                                                                                                                                                                | PUR            | 1517D    |
| ς <del></del> | •                                | PLUG 2 -                |                                                                                                                                                                                                                                                                                                                                                                                                                                                                                                                                                                                                                                                                                                                                                                                                                                                                                                                                                                                                                                                                                                                                                                                                                                                                                                                                                                                                                                                                                                                                                                                                                                                                                                                                                                                                                                                                                                                                                                                                                                                                                                                                |                | <u></u>  |
| 2             |                                  | P2-2                    |                                                                                                                                                                                                                                                                                                                                                                                                                                                                                                                                                                                                                                                                                                                                                                                                                                                                                                                                                                                                                                                                                                                                                                                                                                                                                                                                                                                                                                                                                                                                                                                                                                                                                                                                                                                                                                                                                                                                                                                                                                                                                                                                | BLK            | 1101G    |
| 23            | BACKUP LGT PWR                   | P2-4<br>P2-5            |                                                                                                                                                                                                                                                                                                                                                                                                                                                                                                                                                                                                                                                                                                                                                                                                                                                                                                                                                                                                                                                                                                                                                                                                                                                                                                                                                                                                                                                                                                                                                                                                                                                                                                                                                                                                                                                                                                                                                                                                                                                                                                                                | YEL            | 1322C    |
| 24            |                                  |                         |                                                                                                                                                                                                                                                                                                                                                                                                                                                                                                                                                                                                                                                                                                                                                                                                                                                                                                                                                                                                                                                                                                                                                                                                                                                                                                                                                                                                                                                                                                                                                                                                                                                                                                                                                                                                                                                                                                                                                                                                                                                                                                                                | BLU            | 1322J    |
| 25            | SPEED SIG                        | P2-6                    |                                                                                                                                                                                                                                                                                                                                                                                                                                                                                                                                                                                                                                                                                                                                                                                                                                                                                                                                                                                                                                                                                                                                                                                                                                                                                                                                                                                                                                                                                                                                                                                                                                                                                                                                                                                                                                                                                                                                                                                                                                                                                                                                | BLU/BLK        | 1419B    |
| 26            | TACH SIG                         | P2-7                    |                                                                                                                                                                                                                                                                                                                                                                                                                                                                                                                                                                                                                                                                                                                                                                                                                                                                                                                                                                                                                                                                                                                                                                                                                                                                                                                                                                                                                                                                                                                                                                                                                                                                                                                                                                                                                                                                                                                                                                                                                                                                                                                                | GRY            | 1406     |
| 27            | INTERIOR MASTER                  | P2-9                    |                                                                                                                                                                                                                                                                                                                                                                                                                                                                                                                                                                                                                                                                                                                                                                                                                                                                                                                                                                                                                                                                                                                                                                                                                                                                                                                                                                                                                                                                                                                                                                                                                                                                                                                                                                                                                                                                                                                                                                                                                                                                                                                                | RED            | 1519     |
| 28            |                                  | P2-10                   |                                                                                                                                                                                                                                                                                                                                                                                                                                                                                                                                                                                                                                                                                                                                                                                                                                                                                                                                                                                                                                                                                                                                                                                                                                                                                                                                                                                                                                                                                                                                                                                                                                                                                                                                                                                                                                                                                                                                                                                                                                                                                                                                | GRN            | 1329B    |
| 29            |                                  | P2-11                   |                                                                                                                                                                                                                                                                                                                                                                                                                                                                                                                                                                                                                                                                                                                                                                                                                                                                                                                                                                                                                                                                                                                                                                                                                                                                                                                                                                                                                                                                                                                                                                                                                                                                                                                                                                                                                                                                                                                                                                                                                                                                                                                                | GRN            | 1329A    |
| 30            |                                  | P2-12                   |                                                                                                                                                                                                                                                                                                                                                                                                                                                                                                                                                                                                                                                                                                                                                                                                                                                                                                                                                                                                                                                                                                                                                                                                                                                                                                                                                                                                                                                                                                                                                                                                                                                                                                                                                                                                                                                                                                                                                                                                                                                                                                                                | BLU            | 2603     |
| 31            |                                  | P2-13                   |                                                                                                                                                                                                                                                                                                                                                                                                                                                                                                                                                                                                                                                                                                                                                                                                                                                                                                                                                                                                                                                                                                                                                                                                                                                                                                                                                                                                                                                                                                                                                                                                                                                                                                                                                                                                                                                                                                                                                                                                                                                                                                                                | BLU/BLK        | 2603A    |
| 32            | MIRROR HEAT                      | P2-16                   |                                                                                                                                                                                                                                                                                                                                                                                                                                                                                                                                                                                                                                                                                                                                                                                                                                                                                                                                                                                                                                                                                                                                                                                                                                                                                                                                                                                                                                                                                                                                                                                                                                                                                                                                                                                                                                                                                                                                                                                                                                                                                                                                | BLK            | 7        |
| 33            | MIRROR HT & SW PWR               |                         |                                                                                                                                                                                                                                                                                                                                                                                                                                                                                                                                                                                                                                                                                                                                                                                                                                                                                                                                                                                                                                                                                                                                                                                                                                                                                                                                                                                                                                                                                                                                                                                                                                                                                                                                                                                                                                                                                                                                                                                                                                                                                                                                | BLK/YEL        | 25       |
| 34            | DRIVING LGT RLY                  | P2-18                   |                                                                                                                                                                                                                                                                                                                                                                                                                                                                                                                                                                                                                                                                                                                                                                                                                                                                                                                                                                                                                                                                                                                                                                                                                                                                                                                                                                                                                                                                                                                                                                                                                                                                                                                                                                                                                                                                                                                                                                                                                                                                                                                                | BLK            | 1308D    |
| 35<br>36      | LT MIRROR UP&DWN                 | P2-19<br>P2-20          |                                                                                                                                                                                                                                                                                                                                                                                                                                                                                                                                                                                                                                                                                                                                                                                                                                                                                                                                                                                                                                                                                                                                                                                                                                                                                                                                                                                                                                                                                                                                                                                                                                                                                                                                                                                                                                                                                                                                                                                                                                                                                                                                | RED            | 25<br>25 |
| 37            | LT MIRROR LT&RT                  | P2-20<br>P2-21          |                                                                                                                                                                                                                                                                                                                                                                                                                                                                                                                                                                                                                                                                                                                                                                                                                                                                                                                                                                                                                                                                                                                                                                                                                                                                                                                                                                                                                                                                                                                                                                                                                                                                                                                                                                                                                                                                                                                                                                                                                                                                                                                                | BRN<br>ORG/BLK | 25       |
| 38            |                                  | 50.5                    |                                                                                                                                                                                                                                                                                                                                                                                                                                                                                                                                                                                                                                                                                                                                                                                                                                                                                                                                                                                                                                                                                                                                                                                                                                                                                                                                                                                                                                                                                                                                                                                                                                                                                                                                                                                                                                                                                                                                                                                                                                                                                                                                | •              |          |
| 39            | RT MIRROR UP&DWN RT MIRROR LT&RT | P2-22<br>P2-23          |                                                                                                                                                                                                                                                                                                                                                                                                                                                                                                                                                                                                                                                                                                                                                                                                                                                                                                                                                                                                                                                                                                                                                                                                                                                                                                                                                                                                                                                                                                                                                                                                                                                                                                                                                                                                                                                                                                                                                                                                                                                                                                                                | GRN<br>YEL     | 25<br>25 |
| 40            | RT MIRROR COMMON                 | P2-23                   |                                                                                                                                                                                                                                                                                                                                                                                                                                                                                                                                                                                                                                                                                                                                                                                                                                                                                                                                                                                                                                                                                                                                                                                                                                                                                                                                                                                                                                                                                                                                                                                                                                                                                                                                                                                                                                                                                                                                                                                                                                                                                                                                | BLU            | 25       |
|               | TRI MIRROR COMMON                | PLUG 3                  |                                                                                                                                                                                                                                                                                                                                                                                                                                                                                                                                                                                                                                                                                                                                                                                                                                                                                                                                                                                                                                                                                                                                                                                                                                                                                                                                                                                                                                                                                                                                                                                                                                                                                                                                                                                                                                                                                                                                                                                                                                                                                                                                |                | [23<br>  |
| 41            | INSTRUMENT GROUND                | P3-1                    | 'A'                                                                                                                                                                                                                                                                                                                                                                                                                                                                                                                                                                                                                                                                                                                                                                                                                                                                                                                                                                                                                                                                                                                                                                                                                                                                                                                                                                                                                                                                                                                                                                                                                                                                                                                                                                                                                                                                                                                                                                                                                                                                                                                            | wht            | 1201A    |
| 41            | DIMMER GROUND                    | P3-2                    | 'A'                                                                                                                                                                                                                                                                                                                                                                                                                                                                                                                                                                                                                                                                                                                                                                                                                                                                                                                                                                                                                                                                                                                                                                                                                                                                                                                                                                                                                                                                                                                                                                                                                                                                                                                                                                                                                                                                                                                                                                                                                                                                                                                            | WHT            | 14       |
| 41            | GND LWR DASH                     | P3-3                    | 'A'                                                                                                                                                                                                                                                                                                                                                                                                                                                                                                                                                                                                                                                                                                                                                                                                                                                                                                                                                                                                                                                                                                                                                                                                                                                                                                                                                                                                                                                                                                                                                                                                                                                                                                                                                                                                                                                                                                                                                                                                                                                                                                                            | WHT            | 14       |
| 42            | DOOR LOCK RLY                    | P3-4                    |                                                                                                                                                                                                                                                                                                                                                                                                                                                                                                                                                                                                                                                                                                                                                                                                                                                                                                                                                                                                                                                                                                                                                                                                                                                                                                                                                                                                                                                                                                                                                                                                                                                                                                                                                                                                                                                                                                                                                                                                                                                                                                                                | ORG/BLK        | 18       |
| 43            | ROOF VENT FAN SW PWR             | 3                       |                                                                                                                                                                                                                                                                                                                                                                                                                                                                                                                                                                                                                                                                                                                                                                                                                                                                                                                                                                                                                                                                                                                                                                                                                                                                                                                                                                                                                                                                                                                                                                                                                                                                                                                                                                                                                                                                                                                                                                                                                                                                                                                                | PNK            | 3        |
|               | 1                                |                         | • The state of the |                | 1 -      |