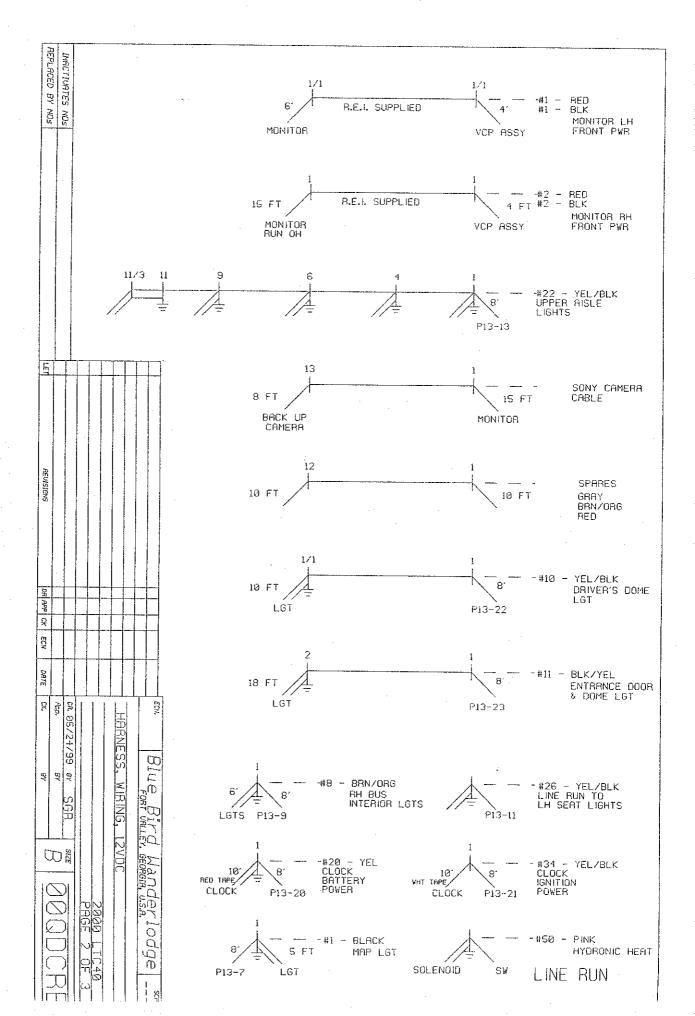

NOTE: ALL WIRES ARE THE STATED COLOR UNLESS OTHERWISE NOTED

| ef            | DESCRIPTION                      | FROM                    | NOTE                                                                                                                                                                                                                                                                                                                                                                                                                                                                                                                                                                                                                                                                                                                                                                                                                                                                                                                                                                                                                                                                                                                                                                                                                                                                                                                                                                                                                                                                                                                                                                                                                                                                                                                                                                                                                                                                                                                                                                                                                                                                                                                           | COLOR          | NO       |
|---------------|----------------------------------|-------------------------|--------------------------------------------------------------------------------------------------------------------------------------------------------------------------------------------------------------------------------------------------------------------------------------------------------------------------------------------------------------------------------------------------------------------------------------------------------------------------------------------------------------------------------------------------------------------------------------------------------------------------------------------------------------------------------------------------------------------------------------------------------------------------------------------------------------------------------------------------------------------------------------------------------------------------------------------------------------------------------------------------------------------------------------------------------------------------------------------------------------------------------------------------------------------------------------------------------------------------------------------------------------------------------------------------------------------------------------------------------------------------------------------------------------------------------------------------------------------------------------------------------------------------------------------------------------------------------------------------------------------------------------------------------------------------------------------------------------------------------------------------------------------------------------------------------------------------------------------------------------------------------------------------------------------------------------------------------------------------------------------------------------------------------------------------------------------------------------------------------------------------------|----------------|----------|
|               |                                  | <br>- PLUG 1 ·          |                                                                                                                                                                                                                                                                                                                                                                                                                                                                                                                                                                                                                                                                                                                                                                                                                                                                                                                                                                                                                                                                                                                                                                                                                                                                                                                                                                                                                                                                                                                                                                                                                                                                                                                                                                                                                                                                                                                                                                                                                                                                                                                                |                | 1        |
| 1             | BUS INT LGT RLY                  | P1-1                    |                                                                                                                                                                                                                                                                                                                                                                                                                                                                                                                                                                                                                                                                                                                                                                                                                                                                                                                                                                                                                                                                                                                                                                                                                                                                                                                                                                                                                                                                                                                                                                                                                                                                                                                                                                                                                                                                                                                                                                                                                                                                                                                                | BLU            | 14       |
| 2             | SEAT LGTS RLY                    | P1-2                    |                                                                                                                                                                                                                                                                                                                                                                                                                                                                                                                                                                                                                                                                                                                                                                                                                                                                                                                                                                                                                                                                                                                                                                                                                                                                                                                                                                                                                                                                                                                                                                                                                                                                                                                                                                                                                                                                                                                                                                                                                                                                                                                                | BRN            | 16       |
| 3             | LWR DASH MSTR PWR                | P1-4                    |                                                                                                                                                                                                                                                                                                                                                                                                                                                                                                                                                                                                                                                                                                                                                                                                                                                                                                                                                                                                                                                                                                                                                                                                                                                                                                                                                                                                                                                                                                                                                                                                                                                                                                                                                                                                                                                                                                                                                                                                                                                                                                                                | BRN            | 4        |
| . 4           |                                  | P1-5                    |                                                                                                                                                                                                                                                                                                                                                                                                                                                                                                                                                                                                                                                                                                                                                                                                                                                                                                                                                                                                                                                                                                                                                                                                                                                                                                                                                                                                                                                                                                                                                                                                                                                                                                                                                                                                                                                                                                                                                                                                                                                                                                                                | BLK            | 2102C    |
| j 5           | WIPER DELAY                      | P1-7                    |                                                                                                                                                                                                                                                                                                                                                                                                                                                                                                                                                                                                                                                                                                                                                                                                                                                                                                                                                                                                                                                                                                                                                                                                                                                                                                                                                                                                                                                                                                                                                                                                                                                                                                                                                                                                                                                                                                                                                                                                                                                                                                                                | BLU            | 2102B    |
| 6             | FLOOR HT TEMP CNTL               | P1-8                    |                                                                                                                                                                                                                                                                                                                                                                                                                                                                                                                                                                                                                                                                                                                                                                                                                                                                                                                                                                                                                                                                                                                                                                                                                                                                                                                                                                                                                                                                                                                                                                                                                                                                                                                                                                                                                                                                                                                                                                                                                                                                                                                                | RED            | 41       |
| 7             | UP DASH GUAGE DIM                | P1-9                    | 4.5<br>7.5                                                                                                                                                                                                                                                                                                                                                                                                                                                                                                                                                                                                                                                                                                                                                                                                                                                                                                                                                                                                                                                                                                                                                                                                                                                                                                                                                                                                                                                                                                                                                                                                                                                                                                                                                                                                                                                                                                                                                                                                                                                                                                                     | BLU            | 1310A    |
| . 8           | SIG GND                          |                         | MIL SPEC                                                                                                                                                                                                                                                                                                                                                                                                                                                                                                                                                                                                                                                                                                                                                                                                                                                                                                                                                                                                                                                                                                                                                                                                                                                                                                                                                                                                                                                                                                                                                                                                                                                                                                                                                                                                                                                                                                                                                                                                                                                                                                                       | WHT            | 1209D    |
| ં, 9          | MIRROR SW LGT                    | P1-11                   |                                                                                                                                                                                                                                                                                                                                                                                                                                                                                                                                                                                                                                                                                                                                                                                                                                                                                                                                                                                                                                                                                                                                                                                                                                                                                                                                                                                                                                                                                                                                                                                                                                                                                                                                                                                                                                                                                                                                                                                                                                                                                                                                | WHT            | 1208T    |
| 10            |                                  | P1-12                   | ادار المستقد ا                                                                                                                                                                                                                                                                                                                                                                                                                                                                                                                                                                                                                                                                                                                                                                                                                                                                                                                                                                                                                                                                                                                                                                                                                                                                                                                                                                                                                                                                                                                                                                                                                                                                                                                                                                                                                                                                                                                                                                                                                 | WHT            | 1203B    |
| 11            | CLR LGTS                         | P1-13                   |                                                                                                                                                                                                                                                                                                                                                                                                                                                                                                                                                                                                                                                                                                                                                                                                                                                                                                                                                                                                                                                                                                                                                                                                                                                                                                                                                                                                                                                                                                                                                                                                                                                                                                                                                                                                                                                                                                                                                                                                                                                                                                                                | GRN/BLK        | 1310B    |
| 12            |                                  |                         | and the state of                                                                                                                                                                                                                                                                                                                                                                                                                                                                                                                                                                                                                                                                                                                                                                                                                                                                                                                                                                                                                                                                                                                                                                                                                                                                                                                                                                                                                                                                                                                                                                                                                                                                                                                                                                                                                                                                                                                                                                                                                                                                                                               | GRN/BLK        | 1310G    |
| 13            | ENG BRK LOW                      | P1-16                   | Week.                                                                                                                                                                                                                                                                                                                                                                                                                                                                                                                                                                                                                                                                                                                                                                                                                                                                                                                                                                                                                                                                                                                                                                                                                                                                                                                                                                                                                                                                                                                                                                                                                                                                                                                                                                                                                                                                                                                                                                                                                                                                                                                          | RED/WHT        | 1517J    |
| 14            | ENG BRK HIGH                     | P1-14<br>P1-16<br>P1-17 |                                                                                                                                                                                                                                                                                                                                                                                                                                                                                                                                                                                                                                                                                                                                                                                                                                                                                                                                                                                                                                                                                                                                                                                                                                                                                                                                                                                                                                                                                                                                                                                                                                                                                                                                                                                                                                                                                                                                                                                                                                                                                                                                | RED            | 1517H    |
| 15            | DEST SIGN WRG                    | P1-18                   |                                                                                                                                                                                                                                                                                                                                                                                                                                                                                                                                                                                                                                                                                                                                                                                                                                                                                                                                                                                                                                                                                                                                                                                                                                                                                                                                                                                                                                                                                                                                                                                                                                                                                                                                                                                                                                                                                                                                                                                                                                                                                                                                | GRN            | 17       |
| 16            | B                                | P1-19                   |                                                                                                                                                                                                                                                                                                                                                                                                                                                                                                                                                                                                                                                                                                                                                                                                                                                                                                                                                                                                                                                                                                                                                                                                                                                                                                                                                                                                                                                                                                                                                                                                                                                                                                                                                                                                                                                                                                                                                                                                                                                                                                                                | GRN            | 42       |
| 17            | FLOOR HT TEMP CNTL               | P1-20                   |                                                                                                                                                                                                                                                                                                                                                                                                                                                                                                                                                                                                                                                                                                                                                                                                                                                                                                                                                                                                                                                                                                                                                                                                                                                                                                                                                                                                                                                                                                                                                                                                                                                                                                                                                                                                                                                                                                                                                                                                                                                                                                                                | YEL            | 44       |
| 18            | CRUISE ENB                       | P1-21                   |                                                                                                                                                                                                                                                                                                                                                                                                                                                                                                                                                                                                                                                                                                                                                                                                                                                                                                                                                                                                                                                                                                                                                                                                                                                                                                                                                                                                                                                                                                                                                                                                                                                                                                                                                                                                                                                                                                                                                                                                                                                                                                                                | BLU            | 1504     |
| 19            |                                  |                         |                                                                                                                                                                                                                                                                                                                                                                                                                                                                                                                                                                                                                                                                                                                                                                                                                                                                                                                                                                                                                                                                                                                                                                                                                                                                                                                                                                                                                                                                                                                                                                                                                                                                                                                                                                                                                                                                                                                                                                                                                                                                                                                                | BLU/YEL        | 1508A    |
| 20            | CRUISE SET                       | P1-22<br>P1-23          |                                                                                                                                                                                                                                                                                                                                                                                                                                                                                                                                                                                                                                                                                                                                                                                                                                                                                                                                                                                                                                                                                                                                                                                                                                                                                                                                                                                                                                                                                                                                                                                                                                                                                                                                                                                                                                                                                                                                                                                                                                                                                                                                | YEL/RED        | 1508B    |
| 21            | ENG BRK PRESELECT                | P1-24                   |                                                                                                                                                                                                                                                                                                                                                                                                                                                                                                                                                                                                                                                                                                                                                                                                                                                                                                                                                                                                                                                                                                                                                                                                                                                                                                                                                                                                                                                                                                                                                                                                                                                                                                                                                                                                                                                                                                                                                                                                                                                                                                                                | PUR            | 1517D    |
| ς <del></del> | •                                | PLUG 2 -                |                                                                                                                                                                                                                                                                                                                                                                                                                                                                                                                                                                                                                                                                                                                                                                                                                                                                                                                                                                                                                                                                                                                                                                                                                                                                                                                                                                                                                                                                                                                                                                                                                                                                                                                                                                                                                                                                                                                                                                                                                                                                                                                                |                | <u></u>  |
| 2             |                                  | P2-2                    |                                                                                                                                                                                                                                                                                                                                                                                                                                                                                                                                                                                                                                                                                                                                                                                                                                                                                                                                                                                                                                                                                                                                                                                                                                                                                                                                                                                                                                                                                                                                                                                                                                                                                                                                                                                                                                                                                                                                                                                                                                                                                                                                | BLK            | 1101G    |
| 23            | BACKUP LGT PWR                   | P2-4<br>P2-5            |                                                                                                                                                                                                                                                                                                                                                                                                                                                                                                                                                                                                                                                                                                                                                                                                                                                                                                                                                                                                                                                                                                                                                                                                                                                                                                                                                                                                                                                                                                                                                                                                                                                                                                                                                                                                                                                                                                                                                                                                                                                                                                                                | YEL            | 1322C    |
| 24            |                                  |                         |                                                                                                                                                                                                                                                                                                                                                                                                                                                                                                                                                                                                                                                                                                                                                                                                                                                                                                                                                                                                                                                                                                                                                                                                                                                                                                                                                                                                                                                                                                                                                                                                                                                                                                                                                                                                                                                                                                                                                                                                                                                                                                                                | BLU            | 1322J    |
| 25            | SPEED SIG                        | P2-6                    |                                                                                                                                                                                                                                                                                                                                                                                                                                                                                                                                                                                                                                                                                                                                                                                                                                                                                                                                                                                                                                                                                                                                                                                                                                                                                                                                                                                                                                                                                                                                                                                                                                                                                                                                                                                                                                                                                                                                                                                                                                                                                                                                | BLU/BLK        | 1419B    |
| 26            | TACH SIG                         | P2-7                    |                                                                                                                                                                                                                                                                                                                                                                                                                                                                                                                                                                                                                                                                                                                                                                                                                                                                                                                                                                                                                                                                                                                                                                                                                                                                                                                                                                                                                                                                                                                                                                                                                                                                                                                                                                                                                                                                                                                                                                                                                                                                                                                                | GRY            | 1406     |
| 27            | INTERIOR MASTER                  | P2-9                    |                                                                                                                                                                                                                                                                                                                                                                                                                                                                                                                                                                                                                                                                                                                                                                                                                                                                                                                                                                                                                                                                                                                                                                                                                                                                                                                                                                                                                                                                                                                                                                                                                                                                                                                                                                                                                                                                                                                                                                                                                                                                                                                                | RED            | 1519     |
| 28            |                                  | P2-10                   |                                                                                                                                                                                                                                                                                                                                                                                                                                                                                                                                                                                                                                                                                                                                                                                                                                                                                                                                                                                                                                                                                                                                                                                                                                                                                                                                                                                                                                                                                                                                                                                                                                                                                                                                                                                                                                                                                                                                                                                                                                                                                                                                | GRN            | 1329B    |
| 29            |                                  | P2-11                   |                                                                                                                                                                                                                                                                                                                                                                                                                                                                                                                                                                                                                                                                                                                                                                                                                                                                                                                                                                                                                                                                                                                                                                                                                                                                                                                                                                                                                                                                                                                                                                                                                                                                                                                                                                                                                                                                                                                                                                                                                                                                                                                                | GRN            | 1329A    |
| 30            |                                  | P2-12                   |                                                                                                                                                                                                                                                                                                                                                                                                                                                                                                                                                                                                                                                                                                                                                                                                                                                                                                                                                                                                                                                                                                                                                                                                                                                                                                                                                                                                                                                                                                                                                                                                                                                                                                                                                                                                                                                                                                                                                                                                                                                                                                                                | BLU            | 2603     |
| 31            |                                  | P2-13                   |                                                                                                                                                                                                                                                                                                                                                                                                                                                                                                                                                                                                                                                                                                                                                                                                                                                                                                                                                                                                                                                                                                                                                                                                                                                                                                                                                                                                                                                                                                                                                                                                                                                                                                                                                                                                                                                                                                                                                                                                                                                                                                                                | BLU/BLK        | 2603A    |
| 32            | MIRROR HEAT                      | P2-16                   |                                                                                                                                                                                                                                                                                                                                                                                                                                                                                                                                                                                                                                                                                                                                                                                                                                                                                                                                                                                                                                                                                                                                                                                                                                                                                                                                                                                                                                                                                                                                                                                                                                                                                                                                                                                                                                                                                                                                                                                                                                                                                                                                | BLK            | 7        |
| 33            | MIRROR HT & SW PWR               |                         |                                                                                                                                                                                                                                                                                                                                                                                                                                                                                                                                                                                                                                                                                                                                                                                                                                                                                                                                                                                                                                                                                                                                                                                                                                                                                                                                                                                                                                                                                                                                                                                                                                                                                                                                                                                                                                                                                                                                                                                                                                                                                                                                | BLK/YEL        | 25       |
| 34            | DRIVING LGT RLY                  | P2-18                   |                                                                                                                                                                                                                                                                                                                                                                                                                                                                                                                                                                                                                                                                                                                                                                                                                                                                                                                                                                                                                                                                                                                                                                                                                                                                                                                                                                                                                                                                                                                                                                                                                                                                                                                                                                                                                                                                                                                                                                                                                                                                                                                                | BLK            | 1308D    |
| 35<br>36      | LT MIRROR UP&DWN                 | P2-19<br>P2-20          |                                                                                                                                                                                                                                                                                                                                                                                                                                                                                                                                                                                                                                                                                                                                                                                                                                                                                                                                                                                                                                                                                                                                                                                                                                                                                                                                                                                                                                                                                                                                                                                                                                                                                                                                                                                                                                                                                                                                                                                                                                                                                                                                | RED            | 25<br>25 |
| 37            | LT MIRROR LT&RT                  | P2-20<br>P2-21          |                                                                                                                                                                                                                                                                                                                                                                                                                                                                                                                                                                                                                                                                                                                                                                                                                                                                                                                                                                                                                                                                                                                                                                                                                                                                                                                                                                                                                                                                                                                                                                                                                                                                                                                                                                                                                                                                                                                                                                                                                                                                                                                                | BRN<br>ORG/BLK | 25       |
| 38            |                                  | 50.5                    |                                                                                                                                                                                                                                                                                                                                                                                                                                                                                                                                                                                                                                                                                                                                                                                                                                                                                                                                                                                                                                                                                                                                                                                                                                                                                                                                                                                                                                                                                                                                                                                                                                                                                                                                                                                                                                                                                                                                                                                                                                                                                                                                | •              |          |
| 39            | RT MIRROR UP&DWN RT MIRROR LT&RT | P2-22<br>P2-23          |                                                                                                                                                                                                                                                                                                                                                                                                                                                                                                                                                                                                                                                                                                                                                                                                                                                                                                                                                                                                                                                                                                                                                                                                                                                                                                                                                                                                                                                                                                                                                                                                                                                                                                                                                                                                                                                                                                                                                                                                                                                                                                                                | GRN<br>YEL     | 25<br>25 |
| 40            | RT MIRROR COMMON                 | P2-23                   |                                                                                                                                                                                                                                                                                                                                                                                                                                                                                                                                                                                                                                                                                                                                                                                                                                                                                                                                                                                                                                                                                                                                                                                                                                                                                                                                                                                                                                                                                                                                                                                                                                                                                                                                                                                                                                                                                                                                                                                                                                                                                                                                | BLU            | 25       |
|               | TRI MIRROR COMMON                | PLUG 3                  |                                                                                                                                                                                                                                                                                                                                                                                                                                                                                                                                                                                                                                                                                                                                                                                                                                                                                                                                                                                                                                                                                                                                                                                                                                                                                                                                                                                                                                                                                                                                                                                                                                                                                                                                                                                                                                                                                                                                                                                                                                                                                                                                |                | [23<br>  |
| 41            | INSTRUMENT GROUND                | P3-1                    | 'A'                                                                                                                                                                                                                                                                                                                                                                                                                                                                                                                                                                                                                                                                                                                                                                                                                                                                                                                                                                                                                                                                                                                                                                                                                                                                                                                                                                                                                                                                                                                                                                                                                                                                                                                                                                                                                                                                                                                                                                                                                                                                                                                            | wht            | 1201A    |
| 41            | DIMMER GROUND                    | P3-2                    | 'A'                                                                                                                                                                                                                                                                                                                                                                                                                                                                                                                                                                                                                                                                                                                                                                                                                                                                                                                                                                                                                                                                                                                                                                                                                                                                                                                                                                                                                                                                                                                                                                                                                                                                                                                                                                                                                                                                                                                                                                                                                                                                                                                            | WHT            | 14       |
| 41            | GND LWR DASH                     | P3-3                    | 'A'                                                                                                                                                                                                                                                                                                                                                                                                                                                                                                                                                                                                                                                                                                                                                                                                                                                                                                                                                                                                                                                                                                                                                                                                                                                                                                                                                                                                                                                                                                                                                                                                                                                                                                                                                                                                                                                                                                                                                                                                                                                                                                                            | WHT            | 14       |
| 42            | DOOR LOCK RLY                    | P3-4                    |                                                                                                                                                                                                                                                                                                                                                                                                                                                                                                                                                                                                                                                                                                                                                                                                                                                                                                                                                                                                                                                                                                                                                                                                                                                                                                                                                                                                                                                                                                                                                                                                                                                                                                                                                                                                                                                                                                                                                                                                                                                                                                                                | ORG/BLK        | 18       |
| 43            | ROOF VENT FAN SW PWR             | 3                       |                                                                                                                                                                                                                                                                                                                                                                                                                                                                                                                                                                                                                                                                                                                                                                                                                                                                                                                                                                                                                                                                                                                                                                                                                                                                                                                                                                                                                                                                                                                                                                                                                                                                                                                                                                                                                                                                                                                                                                                                                                                                                                                                | PNK            | 3        |
|               | 1                                |                         | • The state of the |                | 1 -      |