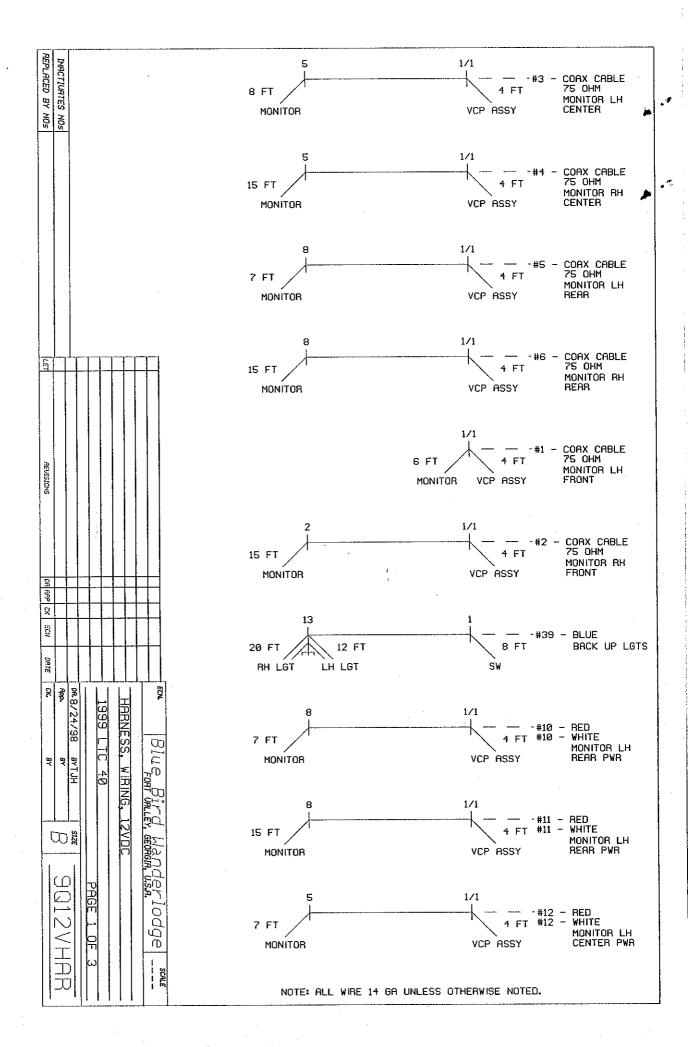

NOTE: ALL WIRES ARE THE STATED COLOR UNLESS OTHERWISE NOTED

| ef            | DESCRIPTION                      | FROM                    | NOTE                                                                                                                                                                                                                                                                                                                                                                                                                                                                                                                                                                                                                                                                                                                                                                                                                                                                                                                                                                                                                                                                                                                                                                                                                                                                                                                                                                                                                                                                                                                                                                                                                                                                                                                                                                                                                                                                                                                                                                                                                                                                                                                           | COLOR          | NO       |
|---------------|----------------------------------|-------------------------|--------------------------------------------------------------------------------------------------------------------------------------------------------------------------------------------------------------------------------------------------------------------------------------------------------------------------------------------------------------------------------------------------------------------------------------------------------------------------------------------------------------------------------------------------------------------------------------------------------------------------------------------------------------------------------------------------------------------------------------------------------------------------------------------------------------------------------------------------------------------------------------------------------------------------------------------------------------------------------------------------------------------------------------------------------------------------------------------------------------------------------------------------------------------------------------------------------------------------------------------------------------------------------------------------------------------------------------------------------------------------------------------------------------------------------------------------------------------------------------------------------------------------------------------------------------------------------------------------------------------------------------------------------------------------------------------------------------------------------------------------------------------------------------------------------------------------------------------------------------------------------------------------------------------------------------------------------------------------------------------------------------------------------------------------------------------------------------------------------------------------------|----------------|----------|
|               |                                  | <br>- PLUG 1 ·          |                                                                                                                                                                                                                                                                                                                                                                                                                                                                                                                                                                                                                                                                                                                                                                                                                                                                                                                                                                                                                                                                                                                                                                                                                                                                                                                                                                                                                                                                                                                                                                                                                                                                                                                                                                                                                                                                                                                                                                                                                                                                                                                                |                | 1        |
| 1             | BUS INT LGT RLY                  | P1-1                    |                                                                                                                                                                                                                                                                                                                                                                                                                                                                                                                                                                                                                                                                                                                                                                                                                                                                                                                                                                                                                                                                                                                                                                                                                                                                                                                                                                                                                                                                                                                                                                                                                                                                                                                                                                                                                                                                                                                                                                                                                                                                                                                                | BLU            | 14       |
| 2             | SEAT LGTS RLY                    | P1-2                    |                                                                                                                                                                                                                                                                                                                                                                                                                                                                                                                                                                                                                                                                                                                                                                                                                                                                                                                                                                                                                                                                                                                                                                                                                                                                                                                                                                                                                                                                                                                                                                                                                                                                                                                                                                                                                                                                                                                                                                                                                                                                                                                                | BRN            | 16       |
| 3             | LWR DASH MSTR PWR                | P1-4                    |                                                                                                                                                                                                                                                                                                                                                                                                                                                                                                                                                                                                                                                                                                                                                                                                                                                                                                                                                                                                                                                                                                                                                                                                                                                                                                                                                                                                                                                                                                                                                                                                                                                                                                                                                                                                                                                                                                                                                                                                                                                                                                                                | BRN            | 4        |
| . 4           |                                  | P1-5                    |                                                                                                                                                                                                                                                                                                                                                                                                                                                                                                                                                                                                                                                                                                                                                                                                                                                                                                                                                                                                                                                                                                                                                                                                                                                                                                                                                                                                                                                                                                                                                                                                                                                                                                                                                                                                                                                                                                                                                                                                                                                                                                                                | BLK            | 2102C    |
| j 5           | WIPER DELAY                      | P1-7                    |                                                                                                                                                                                                                                                                                                                                                                                                                                                                                                                                                                                                                                                                                                                                                                                                                                                                                                                                                                                                                                                                                                                                                                                                                                                                                                                                                                                                                                                                                                                                                                                                                                                                                                                                                                                                                                                                                                                                                                                                                                                                                                                                | BLU            | 2102B    |
| 6             | FLOOR HT TEMP CNTL               | P1-8                    |                                                                                                                                                                                                                                                                                                                                                                                                                                                                                                                                                                                                                                                                                                                                                                                                                                                                                                                                                                                                                                                                                                                                                                                                                                                                                                                                                                                                                                                                                                                                                                                                                                                                                                                                                                                                                                                                                                                                                                                                                                                                                                                                | RED            | 41       |
| 7             | UP DASH GUAGE DIM                | P1-9                    | 4.5<br>7.5                                                                                                                                                                                                                                                                                                                                                                                                                                                                                                                                                                                                                                                                                                                                                                                                                                                                                                                                                                                                                                                                                                                                                                                                                                                                                                                                                                                                                                                                                                                                                                                                                                                                                                                                                                                                                                                                                                                                                                                                                                                                                                                     | BLU            | 1310A    |
| . 8           | SIG GND                          |                         | MIL SPEC                                                                                                                                                                                                                                                                                                                                                                                                                                                                                                                                                                                                                                                                                                                                                                                                                                                                                                                                                                                                                                                                                                                                                                                                                                                                                                                                                                                                                                                                                                                                                                                                                                                                                                                                                                                                                                                                                                                                                                                                                                                                                                                       | WHT            | 1209D    |
| ં, 9          | MIRROR SW LGT                    | P1-11                   |                                                                                                                                                                                                                                                                                                                                                                                                                                                                                                                                                                                                                                                                                                                                                                                                                                                                                                                                                                                                                                                                                                                                                                                                                                                                                                                                                                                                                                                                                                                                                                                                                                                                                                                                                                                                                                                                                                                                                                                                                                                                                                                                | WHT            | 1208T    |
| 10            |                                  | P1-12                   | ادار المستقد ا                                                                                                                                                                                                                                                                                                                                                                                                                                                                                                                                                                                                                                                                                                                                                                                                                                                                                                                                                                                                                                                                                                                                                                                                                                                                                                                                                                                                                                                                                                                                                                                                                                                                                                                                                                                                                                                                                                                                                                                                                 | WHT            | 1203B    |
| 11            | CLR LGTS                         | P1-13                   |                                                                                                                                                                                                                                                                                                                                                                                                                                                                                                                                                                                                                                                                                                                                                                                                                                                                                                                                                                                                                                                                                                                                                                                                                                                                                                                                                                                                                                                                                                                                                                                                                                                                                                                                                                                                                                                                                                                                                                                                                                                                                                                                | GRN/BLK        | 1310B    |
| 12            |                                  |                         | and the state of                                                                                                                                                                                                                                                                                                                                                                                                                                                                                                                                                                                                                                                                                                                                                                                                                                                                                                                                                                                                                                                                                                                                                                                                                                                                                                                                                                                                                                                                                                                                                                                                                                                                                                                                                                                                                                                                                                                                                                                                                                                                                                               | GRN/BLK        | 1310G    |
| 13            | ENG BRK LOW                      | P1-16                   | Week.                                                                                                                                                                                                                                                                                                                                                                                                                                                                                                                                                                                                                                                                                                                                                                                                                                                                                                                                                                                                                                                                                                                                                                                                                                                                                                                                                                                                                                                                                                                                                                                                                                                                                                                                                                                                                                                                                                                                                                                                                                                                                                                          | RED/WHT        | 1517J    |
| 14            | ENG BRK HIGH                     | P1-14<br>P1-16<br>P1-17 |                                                                                                                                                                                                                                                                                                                                                                                                                                                                                                                                                                                                                                                                                                                                                                                                                                                                                                                                                                                                                                                                                                                                                                                                                                                                                                                                                                                                                                                                                                                                                                                                                                                                                                                                                                                                                                                                                                                                                                                                                                                                                                                                | RED            | 1517H    |
| 15            | DEST SIGN WRG                    | P1-18                   |                                                                                                                                                                                                                                                                                                                                                                                                                                                                                                                                                                                                                                                                                                                                                                                                                                                                                                                                                                                                                                                                                                                                                                                                                                                                                                                                                                                                                                                                                                                                                                                                                                                                                                                                                                                                                                                                                                                                                                                                                                                                                                                                | GRN            | 17       |
| 16            | B                                | P1-19                   |                                                                                                                                                                                                                                                                                                                                                                                                                                                                                                                                                                                                                                                                                                                                                                                                                                                                                                                                                                                                                                                                                                                                                                                                                                                                                                                                                                                                                                                                                                                                                                                                                                                                                                                                                                                                                                                                                                                                                                                                                                                                                                                                | GRN            | 42       |
| 17            | FLOOR HT TEMP CNTL               | P1-20                   |                                                                                                                                                                                                                                                                                                                                                                                                                                                                                                                                                                                                                                                                                                                                                                                                                                                                                                                                                                                                                                                                                                                                                                                                                                                                                                                                                                                                                                                                                                                                                                                                                                                                                                                                                                                                                                                                                                                                                                                                                                                                                                                                | YEL            | 44       |
| 18            | CRUISE ENB                       | P1-21                   |                                                                                                                                                                                                                                                                                                                                                                                                                                                                                                                                                                                                                                                                                                                                                                                                                                                                                                                                                                                                                                                                                                                                                                                                                                                                                                                                                                                                                                                                                                                                                                                                                                                                                                                                                                                                                                                                                                                                                                                                                                                                                                                                | BLU            | 1504     |
| 19            |                                  |                         |                                                                                                                                                                                                                                                                                                                                                                                                                                                                                                                                                                                                                                                                                                                                                                                                                                                                                                                                                                                                                                                                                                                                                                                                                                                                                                                                                                                                                                                                                                                                                                                                                                                                                                                                                                                                                                                                                                                                                                                                                                                                                                                                | BLU/YEL        | 1508A    |
| 20            | CRUISE SET                       | P1-22<br>P1-23          |                                                                                                                                                                                                                                                                                                                                                                                                                                                                                                                                                                                                                                                                                                                                                                                                                                                                                                                                                                                                                                                                                                                                                                                                                                                                                                                                                                                                                                                                                                                                                                                                                                                                                                                                                                                                                                                                                                                                                                                                                                                                                                                                | YEL/RED        | 1508B    |
| 21            | ENG BRK PRESELECT                | P1-24                   |                                                                                                                                                                                                                                                                                                                                                                                                                                                                                                                                                                                                                                                                                                                                                                                                                                                                                                                                                                                                                                                                                                                                                                                                                                                                                                                                                                                                                                                                                                                                                                                                                                                                                                                                                                                                                                                                                                                                                                                                                                                                                                                                | PUR            | 1517D    |
| ς <del></del> | •                                | PLUG 2 -                |                                                                                                                                                                                                                                                                                                                                                                                                                                                                                                                                                                                                                                                                                                                                                                                                                                                                                                                                                                                                                                                                                                                                                                                                                                                                                                                                                                                                                                                                                                                                                                                                                                                                                                                                                                                                                                                                                                                                                                                                                                                                                                                                |                | <u></u>  |
| 2             |                                  | P2-2                    |                                                                                                                                                                                                                                                                                                                                                                                                                                                                                                                                                                                                                                                                                                                                                                                                                                                                                                                                                                                                                                                                                                                                                                                                                                                                                                                                                                                                                                                                                                                                                                                                                                                                                                                                                                                                                                                                                                                                                                                                                                                                                                                                | BLK            | 1101G    |
| 23            | BACKUP LGT PWR                   | P2-4<br>P2-5            |                                                                                                                                                                                                                                                                                                                                                                                                                                                                                                                                                                                                                                                                                                                                                                                                                                                                                                                                                                                                                                                                                                                                                                                                                                                                                                                                                                                                                                                                                                                                                                                                                                                                                                                                                                                                                                                                                                                                                                                                                                                                                                                                | YEL            | 1322C    |
| 24            |                                  |                         |                                                                                                                                                                                                                                                                                                                                                                                                                                                                                                                                                                                                                                                                                                                                                                                                                                                                                                                                                                                                                                                                                                                                                                                                                                                                                                                                                                                                                                                                                                                                                                                                                                                                                                                                                                                                                                                                                                                                                                                                                                                                                                                                | BLU            | 1322J    |
| 25            | SPEED SIG                        | P2-6                    |                                                                                                                                                                                                                                                                                                                                                                                                                                                                                                                                                                                                                                                                                                                                                                                                                                                                                                                                                                                                                                                                                                                                                                                                                                                                                                                                                                                                                                                                                                                                                                                                                                                                                                                                                                                                                                                                                                                                                                                                                                                                                                                                | BLU/BLK        | 1419B    |
| 26            | TACH SIG                         | P2-7                    |                                                                                                                                                                                                                                                                                                                                                                                                                                                                                                                                                                                                                                                                                                                                                                                                                                                                                                                                                                                                                                                                                                                                                                                                                                                                                                                                                                                                                                                                                                                                                                                                                                                                                                                                                                                                                                                                                                                                                                                                                                                                                                                                | GRY            | 1406     |
| 27            | INTERIOR MASTER                  | P2-9                    |                                                                                                                                                                                                                                                                                                                                                                                                                                                                                                                                                                                                                                                                                                                                                                                                                                                                                                                                                                                                                                                                                                                                                                                                                                                                                                                                                                                                                                                                                                                                                                                                                                                                                                                                                                                                                                                                                                                                                                                                                                                                                                                                | RED            | 1519     |
| 28            |                                  | P2-10                   |                                                                                                                                                                                                                                                                                                                                                                                                                                                                                                                                                                                                                                                                                                                                                                                                                                                                                                                                                                                                                                                                                                                                                                                                                                                                                                                                                                                                                                                                                                                                                                                                                                                                                                                                                                                                                                                                                                                                                                                                                                                                                                                                | GRN            | 1329B    |
| 29            |                                  | P2-11                   |                                                                                                                                                                                                                                                                                                                                                                                                                                                                                                                                                                                                                                                                                                                                                                                                                                                                                                                                                                                                                                                                                                                                                                                                                                                                                                                                                                                                                                                                                                                                                                                                                                                                                                                                                                                                                                                                                                                                                                                                                                                                                                                                | GRN            | 1329A    |
| 30            |                                  | P2-12                   |                                                                                                                                                                                                                                                                                                                                                                                                                                                                                                                                                                                                                                                                                                                                                                                                                                                                                                                                                                                                                                                                                                                                                                                                                                                                                                                                                                                                                                                                                                                                                                                                                                                                                                                                                                                                                                                                                                                                                                                                                                                                                                                                | BLU            | 2603     |
| 31            |                                  | P2-13                   |                                                                                                                                                                                                                                                                                                                                                                                                                                                                                                                                                                                                                                                                                                                                                                                                                                                                                                                                                                                                                                                                                                                                                                                                                                                                                                                                                                                                                                                                                                                                                                                                                                                                                                                                                                                                                                                                                                                                                                                                                                                                                                                                | BLU/BLK        | 2603A    |
| 32            | MIRROR HEAT                      | P2-16                   |                                                                                                                                                                                                                                                                                                                                                                                                                                                                                                                                                                                                                                                                                                                                                                                                                                                                                                                                                                                                                                                                                                                                                                                                                                                                                                                                                                                                                                                                                                                                                                                                                                                                                                                                                                                                                                                                                                                                                                                                                                                                                                                                | BLK            | 7        |
| 33            | MIRROR HT & SW PWR               |                         |                                                                                                                                                                                                                                                                                                                                                                                                                                                                                                                                                                                                                                                                                                                                                                                                                                                                                                                                                                                                                                                                                                                                                                                                                                                                                                                                                                                                                                                                                                                                                                                                                                                                                                                                                                                                                                                                                                                                                                                                                                                                                                                                | BLK/YEL        | 25       |
| 34            | DRIVING LGT RLY                  | P2-18                   |                                                                                                                                                                                                                                                                                                                                                                                                                                                                                                                                                                                                                                                                                                                                                                                                                                                                                                                                                                                                                                                                                                                                                                                                                                                                                                                                                                                                                                                                                                                                                                                                                                                                                                                                                                                                                                                                                                                                                                                                                                                                                                                                | BLK            | 1308D    |
| 35<br>36      | LT MIRROR UP&DWN                 | P2-19<br>P2-20          |                                                                                                                                                                                                                                                                                                                                                                                                                                                                                                                                                                                                                                                                                                                                                                                                                                                                                                                                                                                                                                                                                                                                                                                                                                                                                                                                                                                                                                                                                                                                                                                                                                                                                                                                                                                                                                                                                                                                                                                                                                                                                                                                | RED            | 25<br>25 |
| 37            | LT MIRROR LT&RT                  | P2-20<br>P2-21          |                                                                                                                                                                                                                                                                                                                                                                                                                                                                                                                                                                                                                                                                                                                                                                                                                                                                                                                                                                                                                                                                                                                                                                                                                                                                                                                                                                                                                                                                                                                                                                                                                                                                                                                                                                                                                                                                                                                                                                                                                                                                                                                                | BRN<br>ORG/BLK | 25       |
| 38            |                                  | 50.5                    |                                                                                                                                                                                                                                                                                                                                                                                                                                                                                                                                                                                                                                                                                                                                                                                                                                                                                                                                                                                                                                                                                                                                                                                                                                                                                                                                                                                                                                                                                                                                                                                                                                                                                                                                                                                                                                                                                                                                                                                                                                                                                                                                | •              |          |
| 39            | RT MIRROR UP&DWN RT MIRROR LT&RT | P2-22<br>P2-23          |                                                                                                                                                                                                                                                                                                                                                                                                                                                                                                                                                                                                                                                                                                                                                                                                                                                                                                                                                                                                                                                                                                                                                                                                                                                                                                                                                                                                                                                                                                                                                                                                                                                                                                                                                                                                                                                                                                                                                                                                                                                                                                                                | GRN<br>YEL     | 25<br>25 |
| 40            | RT MIRROR COMMON                 | P2-23                   |                                                                                                                                                                                                                                                                                                                                                                                                                                                                                                                                                                                                                                                                                                                                                                                                                                                                                                                                                                                                                                                                                                                                                                                                                                                                                                                                                                                                                                                                                                                                                                                                                                                                                                                                                                                                                                                                                                                                                                                                                                                                                                                                | BLU            | 25       |
|               | TRI MIRROR COMMON                | PLUG 3                  |                                                                                                                                                                                                                                                                                                                                                                                                                                                                                                                                                                                                                                                                                                                                                                                                                                                                                                                                                                                                                                                                                                                                                                                                                                                                                                                                                                                                                                                                                                                                                                                                                                                                                                                                                                                                                                                                                                                                                                                                                                                                                                                                |                | [23<br>  |
| 41            | INSTRUMENT GROUND                | P3-1                    | 'A'                                                                                                                                                                                                                                                                                                                                                                                                                                                                                                                                                                                                                                                                                                                                                                                                                                                                                                                                                                                                                                                                                                                                                                                                                                                                                                                                                                                                                                                                                                                                                                                                                                                                                                                                                                                                                                                                                                                                                                                                                                                                                                                            | wht            | 1201A    |
| 41            | DIMMER GROUND                    | P3-2                    | 'A'                                                                                                                                                                                                                                                                                                                                                                                                                                                                                                                                                                                                                                                                                                                                                                                                                                                                                                                                                                                                                                                                                                                                                                                                                                                                                                                                                                                                                                                                                                                                                                                                                                                                                                                                                                                                                                                                                                                                                                                                                                                                                                                            | WHT            | 14       |
| 41            | GND LWR DASH                     | P3-3                    | 'A'                                                                                                                                                                                                                                                                                                                                                                                                                                                                                                                                                                                                                                                                                                                                                                                                                                                                                                                                                                                                                                                                                                                                                                                                                                                                                                                                                                                                                                                                                                                                                                                                                                                                                                                                                                                                                                                                                                                                                                                                                                                                                                                            | WHT            | 14       |
| 42            | DOOR LOCK RLY                    | P3-4                    |                                                                                                                                                                                                                                                                                                                                                                                                                                                                                                                                                                                                                                                                                                                                                                                                                                                                                                                                                                                                                                                                                                                                                                                                                                                                                                                                                                                                                                                                                                                                                                                                                                                                                                                                                                                                                                                                                                                                                                                                                                                                                                                                | ORG/BLK        | 18       |
| 43            | ROOF VENT FAN SW PWR             | 3                       |                                                                                                                                                                                                                                                                                                                                                                                                                                                                                                                                                                                                                                                                                                                                                                                                                                                                                                                                                                                                                                                                                                                                                                                                                                                                                                                                                                                                                                                                                                                                                                                                                                                                                                                                                                                                                                                                                                                                                                                                                                                                                                                                | PNK            | 3        |
|               | 1                                |                         | • The state of the |                | 1 -      |