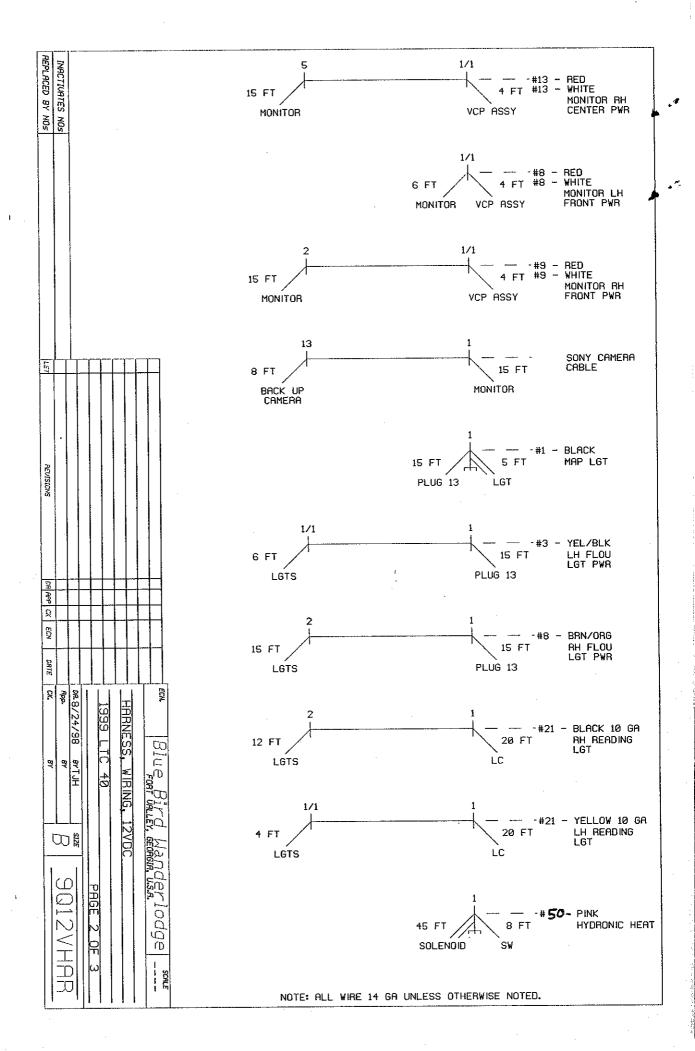

NOTE: ALL WIRES ARE THE STATED COLOR UNLESS OTHERWISE NOTED

| ef            | DESCRIPTION                      | FROM                    | NOTE                                                                                                                                                                                                                                                                                                                                                                                                                                                                                                                                                                                                                                                                                                                                                                                                                                                                                                                                                                                                                                                                                                                                                                                                                                                                                                                                                                                                                                                                                                                                                                                                                                                                                                                                                                                                                                                                                                                                                                                                                                                                                                                           | COLOR          | NO       |
|---------------|----------------------------------|-------------------------|--------------------------------------------------------------------------------------------------------------------------------------------------------------------------------------------------------------------------------------------------------------------------------------------------------------------------------------------------------------------------------------------------------------------------------------------------------------------------------------------------------------------------------------------------------------------------------------------------------------------------------------------------------------------------------------------------------------------------------------------------------------------------------------------------------------------------------------------------------------------------------------------------------------------------------------------------------------------------------------------------------------------------------------------------------------------------------------------------------------------------------------------------------------------------------------------------------------------------------------------------------------------------------------------------------------------------------------------------------------------------------------------------------------------------------------------------------------------------------------------------------------------------------------------------------------------------------------------------------------------------------------------------------------------------------------------------------------------------------------------------------------------------------------------------------------------------------------------------------------------------------------------------------------------------------------------------------------------------------------------------------------------------------------------------------------------------------------------------------------------------------|----------------|----------|
|               |                                  | <br>- PLUG 1 ·          |                                                                                                                                                                                                                                                                                                                                                                                                                                                                                                                                                                                                                                                                                                                                                                                                                                                                                                                                                                                                                                                                                                                                                                                                                                                                                                                                                                                                                                                                                                                                                                                                                                                                                                                                                                                                                                                                                                                                                                                                                                                                                                                                |                | 1        |
| 1             | BUS INT LGT RLY                  | P1-1                    |                                                                                                                                                                                                                                                                                                                                                                                                                                                                                                                                                                                                                                                                                                                                                                                                                                                                                                                                                                                                                                                                                                                                                                                                                                                                                                                                                                                                                                                                                                                                                                                                                                                                                                                                                                                                                                                                                                                                                                                                                                                                                                                                | BLU            | 14       |
| 2             | SEAT LGTS RLY                    | P1-2                    |                                                                                                                                                                                                                                                                                                                                                                                                                                                                                                                                                                                                                                                                                                                                                                                                                                                                                                                                                                                                                                                                                                                                                                                                                                                                                                                                                                                                                                                                                                                                                                                                                                                                                                                                                                                                                                                                                                                                                                                                                                                                                                                                | BRN            | 16       |
| 3             | LWR DASH MSTR PWR                | P1-4                    |                                                                                                                                                                                                                                                                                                                                                                                                                                                                                                                                                                                                                                                                                                                                                                                                                                                                                                                                                                                                                                                                                                                                                                                                                                                                                                                                                                                                                                                                                                                                                                                                                                                                                                                                                                                                                                                                                                                                                                                                                                                                                                                                | BRN            | 4        |
| . 4           |                                  | P1-5                    |                                                                                                                                                                                                                                                                                                                                                                                                                                                                                                                                                                                                                                                                                                                                                                                                                                                                                                                                                                                                                                                                                                                                                                                                                                                                                                                                                                                                                                                                                                                                                                                                                                                                                                                                                                                                                                                                                                                                                                                                                                                                                                                                | BLK            | 2102C    |
| j 5           | WIPER DELAY                      | P1-7                    |                                                                                                                                                                                                                                                                                                                                                                                                                                                                                                                                                                                                                                                                                                                                                                                                                                                                                                                                                                                                                                                                                                                                                                                                                                                                                                                                                                                                                                                                                                                                                                                                                                                                                                                                                                                                                                                                                                                                                                                                                                                                                                                                | BLU            | 2102B    |
| 6             | FLOOR HT TEMP CNTL               | P1-8                    |                                                                                                                                                                                                                                                                                                                                                                                                                                                                                                                                                                                                                                                                                                                                                                                                                                                                                                                                                                                                                                                                                                                                                                                                                                                                                                                                                                                                                                                                                                                                                                                                                                                                                                                                                                                                                                                                                                                                                                                                                                                                                                                                | RED            | 41       |
| 7             | UP DASH GUAGE DIM                | P1-9                    | 4.5<br>7.5                                                                                                                                                                                                                                                                                                                                                                                                                                                                                                                                                                                                                                                                                                                                                                                                                                                                                                                                                                                                                                                                                                                                                                                                                                                                                                                                                                                                                                                                                                                                                                                                                                                                                                                                                                                                                                                                                                                                                                                                                                                                                                                     | BLU            | 1310A    |
| . 8           | SIG GND                          |                         | MIL SPEC                                                                                                                                                                                                                                                                                                                                                                                                                                                                                                                                                                                                                                                                                                                                                                                                                                                                                                                                                                                                                                                                                                                                                                                                                                                                                                                                                                                                                                                                                                                                                                                                                                                                                                                                                                                                                                                                                                                                                                                                                                                                                                                       | WHT            | 1209D    |
| ં, 9          | MIRROR SW LGT                    | P1-11                   |                                                                                                                                                                                                                                                                                                                                                                                                                                                                                                                                                                                                                                                                                                                                                                                                                                                                                                                                                                                                                                                                                                                                                                                                                                                                                                                                                                                                                                                                                                                                                                                                                                                                                                                                                                                                                                                                                                                                                                                                                                                                                                                                | WHT            | 1208T    |
| 10            |                                  | P1-12                   | ادار المستقد ا                                                                                                                                                                                                                                                                                                                                                                                                                                                                                                                                                                                                                                                                                                                                                                                                                                                                                                                                                                                                                                                                                                                                                                                                                                                                                                                                                                                                                                                                                                                                                                                                                                                                                                                                                                                                                                                                                                                                                                                                                 | WHT            | 1203B    |
| 11            | CLR LGTS                         | P1-13                   |                                                                                                                                                                                                                                                                                                                                                                                                                                                                                                                                                                                                                                                                                                                                                                                                                                                                                                                                                                                                                                                                                                                                                                                                                                                                                                                                                                                                                                                                                                                                                                                                                                                                                                                                                                                                                                                                                                                                                                                                                                                                                                                                | GRN/BLK        | 1310B    |
| 12            |                                  |                         | and the state of                                                                                                                                                                                                                                                                                                                                                                                                                                                                                                                                                                                                                                                                                                                                                                                                                                                                                                                                                                                                                                                                                                                                                                                                                                                                                                                                                                                                                                                                                                                                                                                                                                                                                                                                                                                                                                                                                                                                                                                                                                                                                                               | GRN/BLK        | 1310G    |
| 13            | ENG BRK LOW                      | P1-16                   | Week.                                                                                                                                                                                                                                                                                                                                                                                                                                                                                                                                                                                                                                                                                                                                                                                                                                                                                                                                                                                                                                                                                                                                                                                                                                                                                                                                                                                                                                                                                                                                                                                                                                                                                                                                                                                                                                                                                                                                                                                                                                                                                                                          | RED/WHT        | 1517J    |
| 14            | ENG BRK HIGH                     | P1-14<br>P1-16<br>P1-17 |                                                                                                                                                                                                                                                                                                                                                                                                                                                                                                                                                                                                                                                                                                                                                                                                                                                                                                                                                                                                                                                                                                                                                                                                                                                                                                                                                                                                                                                                                                                                                                                                                                                                                                                                                                                                                                                                                                                                                                                                                                                                                                                                | RED            | 1517H    |
| 15            | DEST SIGN WRG                    | P1-18                   |                                                                                                                                                                                                                                                                                                                                                                                                                                                                                                                                                                                                                                                                                                                                                                                                                                                                                                                                                                                                                                                                                                                                                                                                                                                                                                                                                                                                                                                                                                                                                                                                                                                                                                                                                                                                                                                                                                                                                                                                                                                                                                                                | GRN            | 17       |
| 16            | B                                | P1-19                   |                                                                                                                                                                                                                                                                                                                                                                                                                                                                                                                                                                                                                                                                                                                                                                                                                                                                                                                                                                                                                                                                                                                                                                                                                                                                                                                                                                                                                                                                                                                                                                                                                                                                                                                                                                                                                                                                                                                                                                                                                                                                                                                                | GRN            | 42       |
| 17            | FLOOR HT TEMP CNTL               | P1-20                   |                                                                                                                                                                                                                                                                                                                                                                                                                                                                                                                                                                                                                                                                                                                                                                                                                                                                                                                                                                                                                                                                                                                                                                                                                                                                                                                                                                                                                                                                                                                                                                                                                                                                                                                                                                                                                                                                                                                                                                                                                                                                                                                                | YEL            | 44       |
| 18            | CRUISE ENB                       | P1-21                   |                                                                                                                                                                                                                                                                                                                                                                                                                                                                                                                                                                                                                                                                                                                                                                                                                                                                                                                                                                                                                                                                                                                                                                                                                                                                                                                                                                                                                                                                                                                                                                                                                                                                                                                                                                                                                                                                                                                                                                                                                                                                                                                                | BLU            | 1504     |
| 19            |                                  |                         |                                                                                                                                                                                                                                                                                                                                                                                                                                                                                                                                                                                                                                                                                                                                                                                                                                                                                                                                                                                                                                                                                                                                                                                                                                                                                                                                                                                                                                                                                                                                                                                                                                                                                                                                                                                                                                                                                                                                                                                                                                                                                                                                | BLU/YEL        | 1508A    |
| 20            | CRUISE SET                       | P1-22<br>P1-23          |                                                                                                                                                                                                                                                                                                                                                                                                                                                                                                                                                                                                                                                                                                                                                                                                                                                                                                                                                                                                                                                                                                                                                                                                                                                                                                                                                                                                                                                                                                                                                                                                                                                                                                                                                                                                                                                                                                                                                                                                                                                                                                                                | YEL/RED        | 1508B    |
| 21            | ENG BRK PRESELECT                | P1-24                   |                                                                                                                                                                                                                                                                                                                                                                                                                                                                                                                                                                                                                                                                                                                                                                                                                                                                                                                                                                                                                                                                                                                                                                                                                                                                                                                                                                                                                                                                                                                                                                                                                                                                                                                                                                                                                                                                                                                                                                                                                                                                                                                                | PUR            | 1517D    |
| ς <del></del> | •                                | PLUG 2 -                |                                                                                                                                                                                                                                                                                                                                                                                                                                                                                                                                                                                                                                                                                                                                                                                                                                                                                                                                                                                                                                                                                                                                                                                                                                                                                                                                                                                                                                                                                                                                                                                                                                                                                                                                                                                                                                                                                                                                                                                                                                                                                                                                |                | <u></u>  |
| 2             |                                  | P2-2                    |                                                                                                                                                                                                                                                                                                                                                                                                                                                                                                                                                                                                                                                                                                                                                                                                                                                                                                                                                                                                                                                                                                                                                                                                                                                                                                                                                                                                                                                                                                                                                                                                                                                                                                                                                                                                                                                                                                                                                                                                                                                                                                                                | BLK            | 1101G    |
| 23            | BACKUP LGT PWR                   | P2-4<br>P2-5            |                                                                                                                                                                                                                                                                                                                                                                                                                                                                                                                                                                                                                                                                                                                                                                                                                                                                                                                                                                                                                                                                                                                                                                                                                                                                                                                                                                                                                                                                                                                                                                                                                                                                                                                                                                                                                                                                                                                                                                                                                                                                                                                                | YEL            | 1322C    |
| 24            |                                  |                         |                                                                                                                                                                                                                                                                                                                                                                                                                                                                                                                                                                                                                                                                                                                                                                                                                                                                                                                                                                                                                                                                                                                                                                                                                                                                                                                                                                                                                                                                                                                                                                                                                                                                                                                                                                                                                                                                                                                                                                                                                                                                                                                                | BLU            | 1322J    |
| 25            | SPEED SIG                        | P2-6                    |                                                                                                                                                                                                                                                                                                                                                                                                                                                                                                                                                                                                                                                                                                                                                                                                                                                                                                                                                                                                                                                                                                                                                                                                                                                                                                                                                                                                                                                                                                                                                                                                                                                                                                                                                                                                                                                                                                                                                                                                                                                                                                                                | BLU/BLK        | 1419B    |
| 26            | TACH SIG                         | P2-7                    |                                                                                                                                                                                                                                                                                                                                                                                                                                                                                                                                                                                                                                                                                                                                                                                                                                                                                                                                                                                                                                                                                                                                                                                                                                                                                                                                                                                                                                                                                                                                                                                                                                                                                                                                                                                                                                                                                                                                                                                                                                                                                                                                | GRY            | 1406     |
| 27            | INTERIOR MASTER                  | P2-9                    |                                                                                                                                                                                                                                                                                                                                                                                                                                                                                                                                                                                                                                                                                                                                                                                                                                                                                                                                                                                                                                                                                                                                                                                                                                                                                                                                                                                                                                                                                                                                                                                                                                                                                                                                                                                                                                                                                                                                                                                                                                                                                                                                | RED            | 1519     |
| 28            |                                  | P2-10                   |                                                                                                                                                                                                                                                                                                                                                                                                                                                                                                                                                                                                                                                                                                                                                                                                                                                                                                                                                                                                                                                                                                                                                                                                                                                                                                                                                                                                                                                                                                                                                                                                                                                                                                                                                                                                                                                                                                                                                                                                                                                                                                                                | GRN            | 1329B    |
| 29            |                                  | P2-11                   |                                                                                                                                                                                                                                                                                                                                                                                                                                                                                                                                                                                                                                                                                                                                                                                                                                                                                                                                                                                                                                                                                                                                                                                                                                                                                                                                                                                                                                                                                                                                                                                                                                                                                                                                                                                                                                                                                                                                                                                                                                                                                                                                | GRN            | 1329A    |
| 30            |                                  | P2-12                   |                                                                                                                                                                                                                                                                                                                                                                                                                                                                                                                                                                                                                                                                                                                                                                                                                                                                                                                                                                                                                                                                                                                                                                                                                                                                                                                                                                                                                                                                                                                                                                                                                                                                                                                                                                                                                                                                                                                                                                                                                                                                                                                                | BLU            | 2603     |
| 31            |                                  | P2-13                   |                                                                                                                                                                                                                                                                                                                                                                                                                                                                                                                                                                                                                                                                                                                                                                                                                                                                                                                                                                                                                                                                                                                                                                                                                                                                                                                                                                                                                                                                                                                                                                                                                                                                                                                                                                                                                                                                                                                                                                                                                                                                                                                                | BLU/BLK        | 2603A    |
| 32            | MIRROR HEAT                      | P2-16                   |                                                                                                                                                                                                                                                                                                                                                                                                                                                                                                                                                                                                                                                                                                                                                                                                                                                                                                                                                                                                                                                                                                                                                                                                                                                                                                                                                                                                                                                                                                                                                                                                                                                                                                                                                                                                                                                                                                                                                                                                                                                                                                                                | BLK            | 7        |
| 33            | MIRROR HT & SW PWR               |                         |                                                                                                                                                                                                                                                                                                                                                                                                                                                                                                                                                                                                                                                                                                                                                                                                                                                                                                                                                                                                                                                                                                                                                                                                                                                                                                                                                                                                                                                                                                                                                                                                                                                                                                                                                                                                                                                                                                                                                                                                                                                                                                                                | BLK/YEL        | 25       |
| 34            | DRIVING LGT RLY                  | P2-18                   |                                                                                                                                                                                                                                                                                                                                                                                                                                                                                                                                                                                                                                                                                                                                                                                                                                                                                                                                                                                                                                                                                                                                                                                                                                                                                                                                                                                                                                                                                                                                                                                                                                                                                                                                                                                                                                                                                                                                                                                                                                                                                                                                | BLK            | 1308D    |
| 35<br>36      | LT MIRROR UP&DWN                 | P2-19<br>P2-20          |                                                                                                                                                                                                                                                                                                                                                                                                                                                                                                                                                                                                                                                                                                                                                                                                                                                                                                                                                                                                                                                                                                                                                                                                                                                                                                                                                                                                                                                                                                                                                                                                                                                                                                                                                                                                                                                                                                                                                                                                                                                                                                                                | RED            | 25<br>25 |
| 37            | LT MIRROR LT&RT                  | P2-20<br>P2-21          |                                                                                                                                                                                                                                                                                                                                                                                                                                                                                                                                                                                                                                                                                                                                                                                                                                                                                                                                                                                                                                                                                                                                                                                                                                                                                                                                                                                                                                                                                                                                                                                                                                                                                                                                                                                                                                                                                                                                                                                                                                                                                                                                | BRN<br>ORG/BLK | 25       |
| 38            |                                  | 50.5                    |                                                                                                                                                                                                                                                                                                                                                                                                                                                                                                                                                                                                                                                                                                                                                                                                                                                                                                                                                                                                                                                                                                                                                                                                                                                                                                                                                                                                                                                                                                                                                                                                                                                                                                                                                                                                                                                                                                                                                                                                                                                                                                                                | •              |          |
| 39            | RT MIRROR UP&DWN RT MIRROR LT&RT | P2-22<br>P2-23          |                                                                                                                                                                                                                                                                                                                                                                                                                                                                                                                                                                                                                                                                                                                                                                                                                                                                                                                                                                                                                                                                                                                                                                                                                                                                                                                                                                                                                                                                                                                                                                                                                                                                                                                                                                                                                                                                                                                                                                                                                                                                                                                                | GRN<br>YEL     | 25<br>25 |
| 40            | RT MIRROR COMMON                 | P2-23                   |                                                                                                                                                                                                                                                                                                                                                                                                                                                                                                                                                                                                                                                                                                                                                                                                                                                                                                                                                                                                                                                                                                                                                                                                                                                                                                                                                                                                                                                                                                                                                                                                                                                                                                                                                                                                                                                                                                                                                                                                                                                                                                                                | BLU            | 25       |
|               | TRI MIRROR COMMON                | PLUG 3                  |                                                                                                                                                                                                                                                                                                                                                                                                                                                                                                                                                                                                                                                                                                                                                                                                                                                                                                                                                                                                                                                                                                                                                                                                                                                                                                                                                                                                                                                                                                                                                                                                                                                                                                                                                                                                                                                                                                                                                                                                                                                                                                                                |                | [23<br>  |
| 41            | INSTRUMENT GROUND                | P3-1                    | 'A'                                                                                                                                                                                                                                                                                                                                                                                                                                                                                                                                                                                                                                                                                                                                                                                                                                                                                                                                                                                                                                                                                                                                                                                                                                                                                                                                                                                                                                                                                                                                                                                                                                                                                                                                                                                                                                                                                                                                                                                                                                                                                                                            | wht            | 1201A    |
| 41            | DIMMER GROUND                    | P3-2                    | 'A'                                                                                                                                                                                                                                                                                                                                                                                                                                                                                                                                                                                                                                                                                                                                                                                                                                                                                                                                                                                                                                                                                                                                                                                                                                                                                                                                                                                                                                                                                                                                                                                                                                                                                                                                                                                                                                                                                                                                                                                                                                                                                                                            | WHT            | 14       |
| 41            | GND LWR DASH                     | P3-3                    | 'A'                                                                                                                                                                                                                                                                                                                                                                                                                                                                                                                                                                                                                                                                                                                                                                                                                                                                                                                                                                                                                                                                                                                                                                                                                                                                                                                                                                                                                                                                                                                                                                                                                                                                                                                                                                                                                                                                                                                                                                                                                                                                                                                            | WHT            | 14       |
| 42            | DOOR LOCK RLY                    | P3-4                    |                                                                                                                                                                                                                                                                                                                                                                                                                                                                                                                                                                                                                                                                                                                                                                                                                                                                                                                                                                                                                                                                                                                                                                                                                                                                                                                                                                                                                                                                                                                                                                                                                                                                                                                                                                                                                                                                                                                                                                                                                                                                                                                                | ORG/BLK        | 18       |
| 43            | ROOF VENT FAN SW PWR             | 3                       |                                                                                                                                                                                                                                                                                                                                                                                                                                                                                                                                                                                                                                                                                                                                                                                                                                                                                                                                                                                                                                                                                                                                                                                                                                                                                                                                                                                                                                                                                                                                                                                                                                                                                                                                                                                                                                                                                                                                                                                                                                                                                                                                | PNK            | 3        |
|               | 1                                |                         | • The state of the |                | 1 -      |