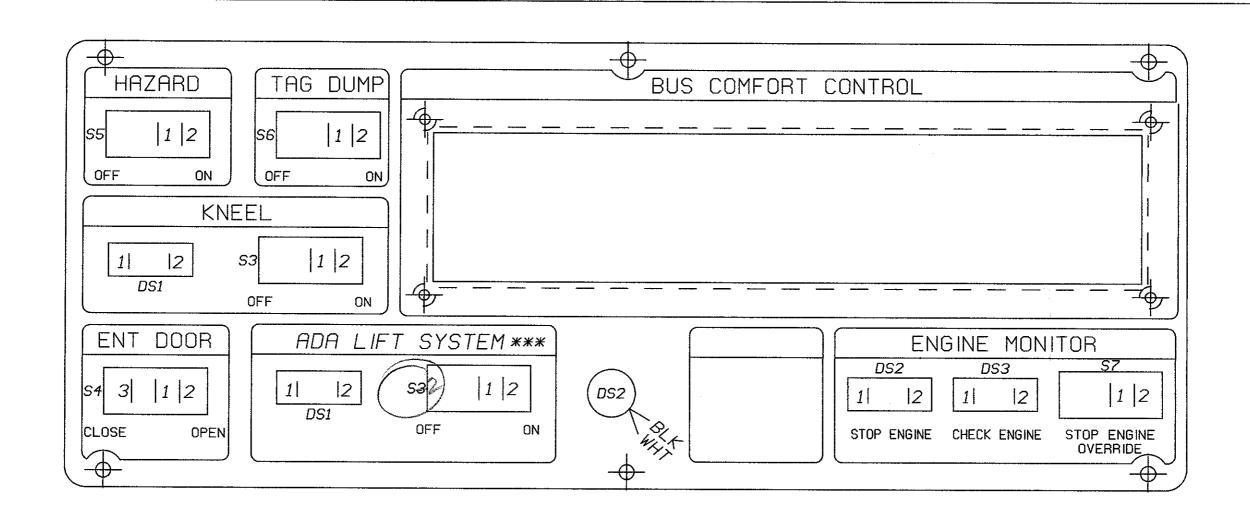

---|----------------|--------------|--|--|--|--|
| 1<br>2 | WARN LGTS IGN<br>WARN LGTS IGN  | P7-1<br>DS4-1    | DS4-1<br>DS3-1 | BLK            | 1102J        |  |  |  |  |
| - 3    | WARN LGTS IGN                   | DS3-1            | DS2-1          | T.77 FFM       | 7 A          |  |  |  |  |
| 4<br>5 | GROUND<br>ENG PROTECT SIG       | P7-2<br>P7-3     | S1-2<br>DS4-2  | WHT<br>YEL     | 14<br>1424   |  |  |  |  |
| 6<br>7 | STOP ENG SIG<br>CHECK ENG SIG   | P7-4 /<br>P7-5 / | DS3-2<br>DS2-2 | PUR<br>PUR/WHT | 1427<br>1426 |  |  |  |  |
| 8<br>9 | DASH FAN WRG<br>RECEPT DASH HOT | P7-6<br>P7-7     | S2-2<br>  S1-1 | RED<br>GRN     | 5<br>13      |  |  |  |  |
| 10     | DASH FAN WRG                    | S1-1             | S2-1           | GRN            | 13           |  |  |  |  |



\*SEE DRAWING 99Q4ARMD FOR WIRING INFORMATION \*\*COMPONENTS SHOWN IN REAR VIEW

\*\*\*MAY ALSO BE 'VISORS'. THIS AREA FOR LINE INSTALLED OPTIONS

| nas.                                 |            |               |             | A    | MODIFIED TO SHOW ARRANGEMENT<br>AND ADA LIFT | WITH REI SYSTEM           | SGF      |         |      | 01/04/00 |
|--------------------------------------|------------|---------------|-------------|------|----------------------------------------------|---------------------------|----------|---------|------|----------|
|                                      |            |               |             | LET. | REVISIONS                                    |                           | DR.      | APP. CK | ECN. | DATE     |
|