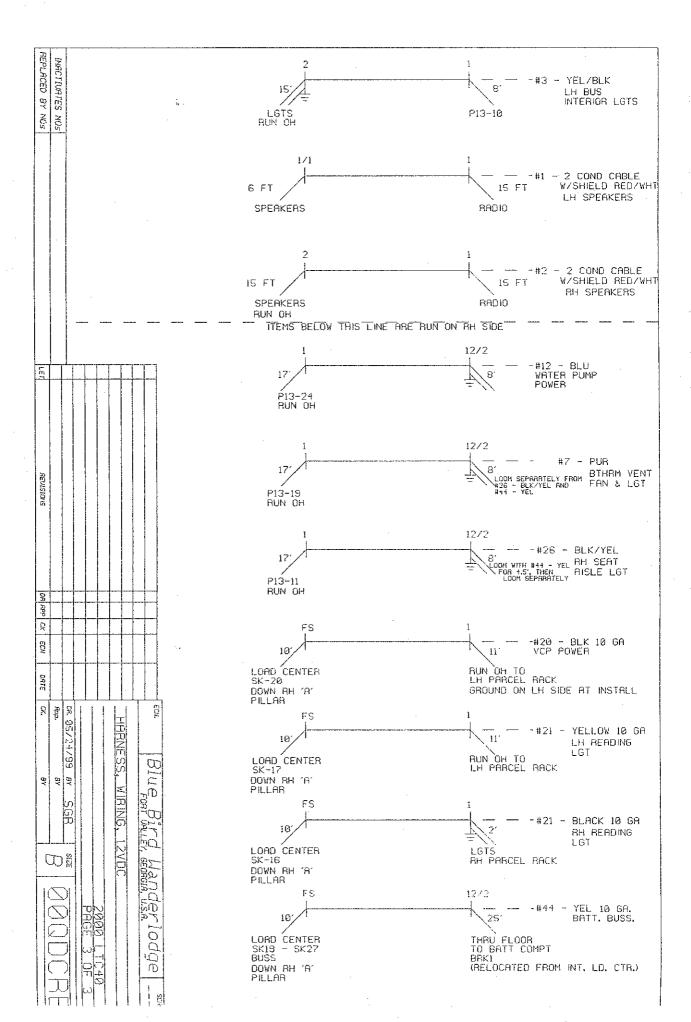

NOTE: ALL WIRES ARE THE STATED COLOR UNLESS OTHERWISE NOTED

| ef            | DESCRIPTION                      | FROM                    | NOTE                                                                                                                                                                                                                                                                                                                                                                                                                                                                                                                                                                                                                                                                                                                                                                                                                                                                                                                                                                                                                                                                                                                                                                                                                                                                                                                                                                                                                                                                                                                                                                                                                                                                                                                                                                                                                                                                                                                                                                                                                                                                                                                           | COLOR          | NO       |
|---------------|----------------------------------|-------------------------|--------------------------------------------------------------------------------------------------------------------------------------------------------------------------------------------------------------------------------------------------------------------------------------------------------------------------------------------------------------------------------------------------------------------------------------------------------------------------------------------------------------------------------------------------------------------------------------------------------------------------------------------------------------------------------------------------------------------------------------------------------------------------------------------------------------------------------------------------------------------------------------------------------------------------------------------------------------------------------------------------------------------------------------------------------------------------------------------------------------------------------------------------------------------------------------------------------------------------------------------------------------------------------------------------------------------------------------------------------------------------------------------------------------------------------------------------------------------------------------------------------------------------------------------------------------------------------------------------------------------------------------------------------------------------------------------------------------------------------------------------------------------------------------------------------------------------------------------------------------------------------------------------------------------------------------------------------------------------------------------------------------------------------------------------------------------------------------------------------------------------------|----------------|----------|
|               |                                  | <br>- PLUG 1 ·          |                                                                                                                                                                                                                                                                                                                                                                                                                                                                                                                                                                                                                                                                                                                                                                                                                                                                                                                                                                                                                                                                                                                                                                                                                                                                                                                                                                                                                                                                                                                                                                                                                                                                                                                                                                                                                                                                                                                                                                                                                                                                                                                                |                | 1        |
| 1             | BUS INT LGT RLY                  | P1-1                    |                                                                                                                                                                                                                                                                                                                                                                                                                                                                                                                                                                                                                                                                                                                                                                                                                                                                                                                                                                                                                                                                                                                                                                                                                                                                                                                                                                                                                                                                                                                                                                                                                                                                                                                                                                                                                                                                                                                                                                                                                                                                                                                                | BLU            | 14       |
| 2             | SEAT LGTS RLY                    | P1-2                    |                                                                                                                                                                                                                                                                                                                                                                                                                                                                                                                                                                                                                                                                                                                                                                                                                                                                                                                                                                                                                                                                                                                                                                                                                                                                                                                                                                                                                                                                                                                                                                                                                                                                                                                                                                                                                                                                                                                                                                                                                                                                                                                                | BRN            | 16       |
| 3             | LWR DASH MSTR PWR                | P1-4                    |                                                                                                                                                                                                                                                                                                                                                                                                                                                                                                                                                                                                                                                                                                                                                                                                                                                                                                                                                                                                                                                                                                                                                                                                                                                                                                                                                                                                                                                                                                                                                                                                                                                                                                                                                                                                                                                                                                                                                                                                                                                                                                                                | BRN            | 4        |
| . 4           |                                  | P1-5                    |                                                                                                                                                                                                                                                                                                                                                                                                                                                                                                                                                                                                                                                                                                                                                                                                                                                                                                                                                                                                                                                                                                                                                                                                                                                                                                                                                                                                                                                                                                                                                                                                                                                                                                                                                                                                                                                                                                                                                                                                                                                                                                                                | BLK            | 2102C    |
| j 5           | WIPER DELAY                      | P1-7                    |                                                                                                                                                                                                                                                                                                                                                                                                                                                                                                                                                                                                                                                                                                                                                                                                                                                                                                                                                                                                                                                                                                                                                                                                                                                                                                                                                                                                                                                                                                                                                                                                                                                                                                                                                                                                                                                                                                                                                                                                                                                                                                                                | BLU            | 2102B    |
| 6             | FLOOR HT TEMP CNTL               | P1-8                    |                                                                                                                                                                                                                                                                                                                                                                                                                                                                                                                                                                                                                                                                                                                                                                                                                                                                                                                                                                                                                                                                                                                                                                                                                                                                                                                                                                                                                                                                                                                                                                                                                                                                                                                                                                                                                                                                                                                                                                                                                                                                                                                                | RED            | 41       |
| 7             | UP DASH GUAGE DIM                | P1-9                    | 4.5<br>7.5                                                                                                                                                                                                                                                                                                                                                                                                                                                                                                                                                                                                                                                                                                                                                                                                                                                                                                                                                                                                                                                                                                                                                                                                                                                                                                                                                                                                                                                                                                                                                                                                                                                                                                                                                                                                                                                                                                                                                                                                                                                                                                                     | BLU            | 1310A    |
| . 8           | SIG GND                          |                         | MIL SPEC                                                                                                                                                                                                                                                                                                                                                                                                                                                                                                                                                                                                                                                                                                                                                                                                                                                                                                                                                                                                                                                                                                                                                                                                                                                                                                                                                                                                                                                                                                                                                                                                                                                                                                                                                                                                                                                                                                                                                                                                                                                                                                                       | WHT            | 1209D    |
| ં, 9          | MIRROR SW LGT                    | P1-11                   |                                                                                                                                                                                                                                                                                                                                                                                                                                                                                                                                                                                                                                                                                                                                                                                                                                                                                                                                                                                                                                                                                                                                                                                                                                                                                                                                                                                                                                                                                                                                                                                                                                                                                                                                                                                                                                                                                                                                                                                                                                                                                                                                | WHT            | 1208T    |
| 10            |                                  | P1-12                   | ادار المستقد ا                                                                                                                                                                                                                                                                                                                                                                                                                                                                                                                                                                                                                                                                                                                                                                                                                                                                                                                                                                                                                                                                                                                                                                                                                                                                                                                                                                                                                                                                                                                                                                                                                                                                                                                                                                                                                                                                                                                                                                                                                 | WHT            | 1203B    |
| 11            | CLR LGTS                         | P1-13                   |                                                                                                                                                                                                                                                                                                                                                                                                                                                                                                                                                                                                                                                                                                                                                                                                                                                                                                                                                                                                                                                                                                                                                                                                                                                                                                                                                                                                                                                                                                                                                                                                                                                                                                                                                                                                                                                                                                                                                                                                                                                                                                                                | GRN/BLK        | 1310B    |
| 12            |                                  |                         | and the state of                                                                                                                                                                                                                                                                                                                                                                                                                                                                                                                                                                                                                                                                                                                                                                                                                                                                                                                                                                                                                                                                                                                                                                                                                                                                                                                                                                                                                                                                                                                                                                                                                                                                                                                                                                                                                                                                                                                                                                                                                                                                                                               | GRN/BLK        | 1310G    |
| 13            | ENG BRK LOW                      | P1-16                   | Week.                                                                                                                                                                                                                                                                                                                                                                                                                                                                                                                                                                                                                                                                                                                                                                                                                                                                                                                                                                                                                                                                                                                                                                                                                                                                                                                                                                                                                                                                                                                                                                                                                                                                                                                                                                                                                                                                                                                                                                                                                                                                                                                          | RED/WHT        | 1517J    |
| 14            | ENG BRK HIGH                     | P1-14<br>P1-16<br>P1-17 |                                                                                                                                                                                                                                                                                                                                                                                                                                                                                                                                                                                                                                                                                                                                                                                                                                                                                                                                                                                                                                                                                                                                                                                                                                                                                                                                                                                                                                                                                                                                                                                                                                                                                                                                                                                                                                                                                                                                                                                                                                                                                                                                | RED            | 1517H    |
| 15            | DEST SIGN WRG                    | P1-18                   |                                                                                                                                                                                                                                                                                                                                                                                                                                                                                                                                                                                                                                                                                                                                                                                                                                                                                                                                                                                                                                                                                                                                                                                                                                                                                                                                                                                                                                                                                                                                                                                                                                                                                                                                                                                                                                                                                                                                                                                                                                                                                                                                | GRN            | 17       |
| 16            | B                                | P1-19                   |                                                                                                                                                                                                                                                                                                                                                                                                                                                                                                                                                                                                                                                                                                                                                                                                                                                                                                                                                                                                                                                                                                                                                                                                                                                                                                                                                                                                                                                                                                                                                                                                                                                                                                                                                                                                                                                                                                                                                                                                                                                                                                                                | GRN            | 42       |
| 17            | FLOOR HT TEMP CNTL               | P1-20                   |                                                                                                                                                                                                                                                                                                                                                                                                                                                                                                                                                                                                                                                                                                                                                                                                                                                                                                                                                                                                                                                                                                                                                                                                                                                                                                                                                                                                                                                                                                                                                                                                                                                                                                                                                                                                                                                                                                                                                                                                                                                                                                                                | YEL            | 44       |
| 18            | CRUISE ENB                       | P1-21                   |                                                                                                                                                                                                                                                                                                                                                                                                                                                                                                                                                                                                                                                                                                                                                                                                                                                                                                                                                                                                                                                                                                                                                                                                                                                                                                                                                                                                                                                                                                                                                                                                                                                                                                                                                                                                                                                                                                                                                                                                                                                                                                                                | BLU            | 1504     |
| 19            |                                  |                         |                                                                                                                                                                                                                                                                                                                                                                                                                                                                                                                                                                                                                                                                                                                                                                                                                                                                                                                                                                                                                                                                                                                                                                                                                                                                                                                                                                                                                                                                                                                                                                                                                                                                                                                                                                                                                                                                                                                                                                                                                                                                                                                                | BLU/YEL        | 1508A    |
| 20            | CRUISE SET                       | P1-22<br>P1-23          |                                                                                                                                                                                                                                                                                                                                                                                                                                                                                                                                                                                                                                                                                                                                                                                                                                                                                                                                                                                                                                                                                                                                                                                                                                                                                                                                                                                                                                                                                                                                                                                                                                                                                                                                                                                                                                                                                                                                                                                                                                                                                                                                | YEL/RED        | 1508B    |
| 21            | ENG BRK PRESELECT                | P1-24                   |                                                                                                                                                                                                                                                                                                                                                                                                                                                                                                                                                                                                                                                                                                                                                                                                                                                                                                                                                                                                                                                                                                                                                                                                                                                                                                                                                                                                                                                                                                                                                                                                                                                                                                                                                                                                                                                                                                                                                                                                                                                                                                                                | PUR            | 1517D    |
| ς <del></del> | •                                | PLUG 2 -                |                                                                                                                                                                                                                                                                                                                                                                                                                                                                                                                                                                                                                                                                                                                                                                                                                                                                                                                                                                                                                                                                                                                                                                                                                                                                                                                                                                                                                                                                                                                                                                                                                                                                                                                                                                                                                                                                                                                                                                                                                                                                                                                                |                | <u></u>  |
| 2             |                                  | P2-2                    |                                                                                                                                                                                                                                                                                                                                                                                                                                                                                                                                                                                                                                                                                                                                                                                                                                                                                                                                                                                                                                                                                                                                                                                                                                                                                                                                                                                                                                                                                                                                                                                                                                                                                                                                                                                                                                                                                                                                                                                                                                                                                                                                | BLK            | 1101G    |
| 23            | BACKUP LGT PWR                   | P2-4<br>P2-5            |                                                                                                                                                                                                                                                                                                                                                                                                                                                                                                                                                                                                                                                                                                                                                                                                                                                                                                                                                                                                                                                                                                                                                                                                                                                                                                                                                                                                                                                                                                                                                                                                                                                                                                                                                                                                                                                                                                                                                                                                                                                                                                                                | YEL            | 1322C    |
| 24            |                                  |                         |                                                                                                                                                                                                                                                                                                                                                                                                                                                                                                                                                                                                                                                                                                                                                                                                                                                                                                                                                                                                                                                                                                                                                                                                                                                                                                                                                                                                                                                                                                                                                                                                                                                                                                                                                                                                                                                                                                                                                                                                                                                                                                                                | BLU            | 1322J    |
| 25            | SPEED SIG                        | P2-6                    |                                                                                                                                                                                                                                                                                                                                                                                                                                                                                                                                                                                                                                                                                                                                                                                                                                                                                                                                                                                                                                                                                                                                                                                                                                                                                                                                                                                                                                                                                                                                                                                                                                                                                                                                                                                                                                                                                                                                                                                                                                                                                                                                | BLU/BLK        | 1419B    |
| 26            | TACH SIG                         | P2-7                    |                                                                                                                                                                                                                                                                                                                                                                                                                                                                                                                                                                                                                                                                                                                                                                                                                                                                                                                                                                                                                                                                                                                                                                                                                                                                                                                                                                                                                                                                                                                                                                                                                                                                                                                                                                                                                                                                                                                                                                                                                                                                                                                                | GRY            | 1406     |
| 27            | INTERIOR MASTER                  | P2-9                    |                                                                                                                                                                                                                                                                                                                                                                                                                                                                                                                                                                                                                                                                                                                                                                                                                                                                                                                                                                                                                                                                                                                                                                                                                                                                                                                                                                                                                                                                                                                                                                                                                                                                                                                                                                                                                                                                                                                                                                                                                                                                                                                                | RED            | 1519     |
| 28            |                                  | P2-10                   |                                                                                                                                                                                                                                                                                                                                                                                                                                                                                                                                                                                                                                                                                                                                                                                                                                                                                                                                                                                                                                                                                                                                                                                                                                                                                                                                                                                                                                                                                                                                                                                                                                                                                                                                                                                                                                                                                                                                                                                                                                                                                                                                | GRN            | 1329B    |
| 29            |                                  | P2-11                   |                                                                                                                                                                                                                                                                                                                                                                                                                                                                                                                                                                                                                                                                                                                                                                                                                                                                                                                                                                                                                                                                                                                                                                                                                                                                                                                                                                                                                                                                                                                                                                                                                                                                                                                                                                                                                                                                                                                                                                                                                                                                                                                                | GRN            | 1329A    |
| 30            |                                  | P2-12                   |                                                                                                                                                                                                                                                                                                                                                                                                                                                                                                                                                                                                                                                                                                                                                                                                                                                                                                                                                                                                                                                                                                                                                                                                                                                                                                                                                                                                                                                                                                                                                                                                                                                                                                                                                                                                                                                                                                                                                                                                                                                                                                                                | BLU            | 2603     |
| 31            |                                  | P2-13                   |                                                                                                                                                                                                                                                                                                                                                                                                                                                                                                                                                                                                                                                                                                                                                                                                                                                                                                                                                                                                                                                                                                                                                                                                                                                                                                                                                                                                                                                                                                                                                                                                                                                                                                                                                                                                                                                                                                                                                                                                                                                                                                                                | BLU/BLK        | 2603A    |
| 32            | MIRROR HEAT                      | P2-16                   |                                                                                                                                                                                                                                                                                                                                                                                                                                                                                                                                                                                                                                                                                                                                                                                                                                                                                                                                                                                                                                                                                                                                                                                                                                                                                                                                                                                                                                                                                                                                                                                                                                                                                                                                                                                                                                                                                                                                                                                                                                                                                                                                | BLK            | 7        |
| 33            | MIRROR HT & SW PWR               |                         |                                                                                                                                                                                                                                                                                                                                                                                                                                                                                                                                                                                                                                                                                                                                                                                                                                                                                                                                                                                                                                                                                                                                                                                                                                                                                                                                                                                                                                                                                                                                                                                                                                                                                                                                                                                                                                                                                                                                                                                                                                                                                                                                | BLK/YEL        | 25       |
| 34            | DRIVING LGT RLY                  | P2-18                   |                                                                                                                                                                                                                                                                                                                                                                                                                                                                                                                                                                                                                                                                                                                                                                                                                                                                                                                                                                                                                                                                                                                                                                                                                                                                                                                                                                                                                                                                                                                                                                                                                                                                                                                                                                                                                                                                                                                                                                                                                                                                                                                                | BLK            | 1308D    |
| 35<br>36      | LT MIRROR UP&DWN                 | P2-19<br>P2-20          |                                                                                                                                                                                                                                                                                                                                                                                                                                                                                                                                                                                                                                                                                                                                                                                                                                                                                                                                                                                                                                                                                                                                                                                                                                                                                                                                                                                                                                                                                                                                                                                                                                                                                                                                                                                                                                                                                                                                                                                                                                                                                                                                | RED            | 25<br>25 |
| 37            | LT MIRROR LT&RT                  | P2-20<br>P2-21          |                                                                                                                                                                                                                                                                                                                                                                                                                                                                                                                                                                                                                                                                                                                                                                                                                                                                                                                                                                                                                                                                                                                                                                                                                                                                                                                                                                                                                                                                                                                                                                                                                                                                                                                                                                                                                                                                                                                                                                                                                                                                                                                                | BRN<br>ORG/BLK | 25       |
| 38            |                                  | 50.5                    |                                                                                                                                                                                                                                                                                                                                                                                                                                                                                                                                                                                                                                                                                                                                                                                                                                                                                                                                                                                                                                                                                                                                                                                                                                                                                                                                                                                                                                                                                                                                                                                                                                                                                                                                                                                                                                                                                                                                                                                                                                                                                                                                | •              |          |
| 39            | RT MIRROR UP&DWN RT MIRROR LT&RT | P2-22<br>P2-23          |                                                                                                                                                                                                                                                                                                                                                                                                                                                                                                                                                                                                                                                                                                                                                                                                                                                                                                                                                                                                                                                                                                                                                                                                                                                                                                                                                                                                                                                                                                                                                                                                                                                                                                                                                                                                                                                                                                                                                                                                                                                                                                                                | GRN<br>YEL     | 25<br>25 |
| 40            | RT MIRROR COMMON                 | P2-23                   |                                                                                                                                                                                                                                                                                                                                                                                                                                                                                                                                                                                                                                                                                                                                                                                                                                                                                                                                                                                                                                                                                                                                                                                                                                                                                                                                                                                                                                                                                                                                                                                                                                                                                                                                                                                                                                                                                                                                                                                                                                                                                                                                | BLU            | 25       |
|               | TRI MIRROR COMMON                | PLUG 3                  |                                                                                                                                                                                                                                                                                                                                                                                                                                                                                                                                                                                                                                                                                                                                                                                                                                                                                                                                                                                                                                                                                                                                                                                                                                                                                                                                                                                                                                                                                                                                                                                                                                                                                                                                                                                                                                                                                                                                                                                                                                                                                                                                |                | [23<br>  |
| 41            | INSTRUMENT GROUND                | P3-1                    | 'A'                                                                                                                                                                                                                                                                                                                                                                                                                                                                                                                                                                                                                                                                                                                                                                                                                                                                                                                                                                                                                                                                                                                                                                                                                                                                                                                                                                                                                                                                                                                                                                                                                                                                                                                                                                                                                                                                                                                                                                                                                                                                                                                            | wht            | 1201A    |
| 41            | DIMMER GROUND                    | P3-2                    | 'A'                                                                                                                                                                                                                                                                                                                                                                                                                                                                                                                                                                                                                                                                                                                                                                                                                                                                                                                                                                                                                                                                                                                                                                                                                                                                                                                                                                                                                                                                                                                                                                                                                                                                                                                                                                                                                                                                                                                                                                                                                                                                                                                            | WHT            | 14       |
| 41            | GND LWR DASH                     | P3-3                    | 'A'                                                                                                                                                                                                                                                                                                                                                                                                                                                                                                                                                                                                                                                                                                                                                                                                                                                                                                                                                                                                                                                                                                                                                                                                                                                                                                                                                                                                                                                                                                                                                                                                                                                                                                                                                                                                                                                                                                                                                                                                                                                                                                                            | WHT            | 14       |
| 42            | DOOR LOCK RLY                    | P3-4                    |                                                                                                                                                                                                                                                                                                                                                                                                                                                                                                                                                                                                                                                                                                                                                                                                                                                                                                                                                                                                                                                                                                                                                                                                                                                                                                                                                                                                                                                                                                                                                                                                                                                                                                                                                                                                                                                                                                                                                                                                                                                                                                                                | ORG/BLK        | 18       |
| 43            | ROOF VENT FAN SW PWR             | 3                       |                                                                                                                                                                                                                                                                                                                                                                                                                                                                                                                                                                                                                                                                                                                                                                                                                                                                                                                                                                                                                                                                                                                                                                                                                                                                                                                                                                                                                                                                                                                                                                                                                                                                                                                                                                                                                                                                                                                                                                                                                                                                                                                                | PNK            | 3        |
|               | 1                                |                         | • The state of the |                | 1 -      |