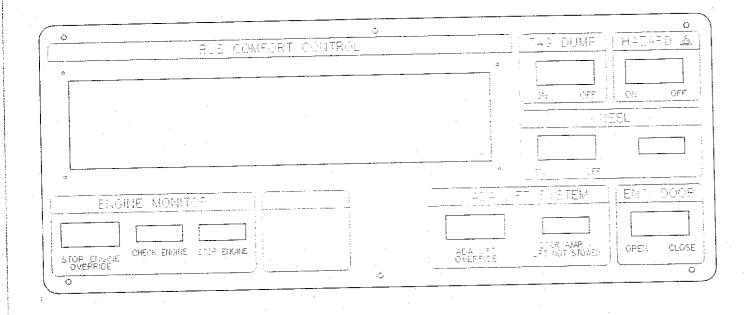

CED BY NOs                       |            |               |             | EK.  | BY                                           |                           | <u> </u> | !       |      |          |

0598T = 0.020 ENGRAVER 0598H = 0.060 CUTTER

0598C = 0.060 CUTTER



P/N 0001226 MATERIAL = 1/8" BLACK ON TRANSLUCENT

| PANEL, CONTROL, ARM                         | REST, DDEC,                                                 | ADA, | REI, CARR,1999 LTC |
|---------------------------------------------|-------------------------------------------------------------|------|--------------------|
| LUE BIRD WANDERLODGE<br>FT. VALLEY, GEORGIA | DATE<br>12/3/98<br>DRAWN BY<br>J ELDRIDGE<br>AUTOCAD LT DWG | A    | 0010598            |

0588T = 0.020 ENGRAVER 0588H = 0.060 CUTTER 0588C = 0.060 CUTTER



MATERIAL = 1/8" BLACK ON TRANSLUCENT P/N 0001226

| PANEL, CONTROL, ARMI                      | REST, DDEC,                                    | ADA, | REI, TPAD, 1999 LTC |
|-------------------------------------------|------------------------------------------------|------|---------------------|
| BLUE BIRD WANDERLODGE FT. VALLEY, GEORGIA | DATE 3/3/99 DRAWN BY J ELDRIDGE AUTOCAD LT DWG | A    | 0010588             |

4627T = 0.020 ENGRAVER 4627H = 0.060 CUTTER 4627C = 0.060 CUTTER



MATERIAL = 1/8" BLACK ON TRANSLUCENT P/N  $\cdot$ 0001226

PANEL, CONTROL, ARMREST, DDEC, REI, TPAD, VISOR, F125621

BLUE BIRD WANDERLODGE FT. VALLEY, GEORGIA

| ·                |   |
|------------------|---|
| DATE             |   |
|                  |   |
| 6/8/99           |   |
| 0/0/00           |