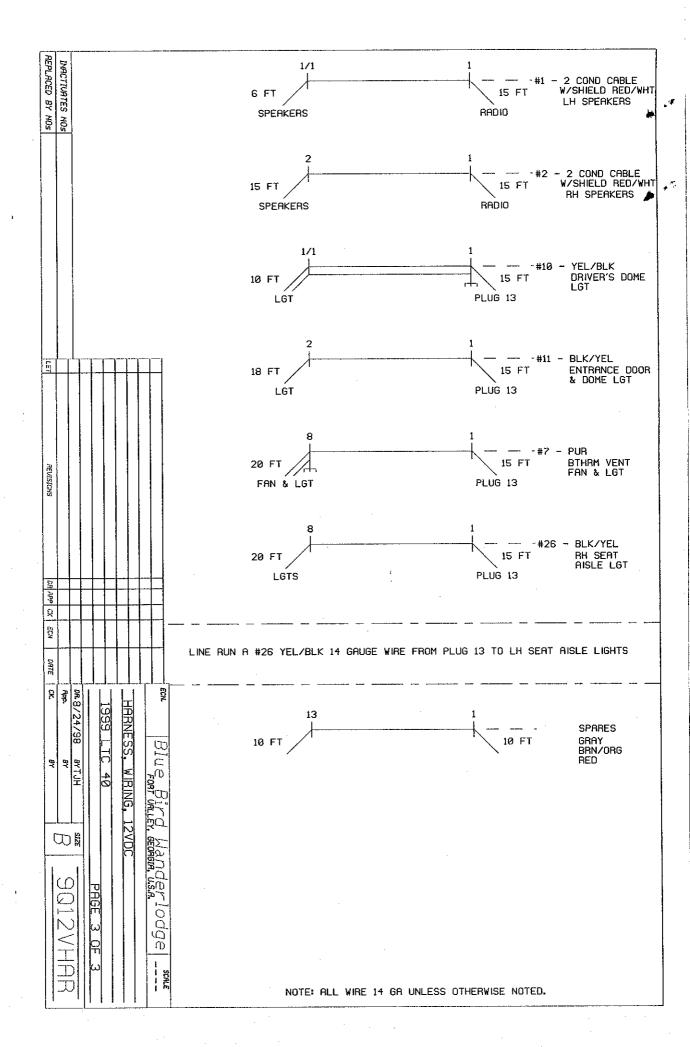

NOTE: ALL WIRES ARE THE STATED COLOR UNLESS OTHERWISE NOTED

| ef            | DESCRIPTION                      | FROM                    | NOTE                                                                                                                                                                                                                                                                                                                                                                                                                                                                                                                                                                                                                                                                                                                                                                                                                                                                                                                                                                                                                                                                                                                                                                                                                                                                                                                                                                                                                                                                                                                                                                                                                                                                                                                                                                                                                                                                                                                                                                                                                                                                                                                           | COLOR          | NO       |
|---------------|----------------------------------|-------------------------|--------------------------------------------------------------------------------------------------------------------------------------------------------------------------------------------------------------------------------------------------------------------------------------------------------------------------------------------------------------------------------------------------------------------------------------------------------------------------------------------------------------------------------------------------------------------------------------------------------------------------------------------------------------------------------------------------------------------------------------------------------------------------------------------------------------------------------------------------------------------------------------------------------------------------------------------------------------------------------------------------------------------------------------------------------------------------------------------------------------------------------------------------------------------------------------------------------------------------------------------------------------------------------------------------------------------------------------------------------------------------------------------------------------------------------------------------------------------------------------------------------------------------------------------------------------------------------------------------------------------------------------------------------------------------------------------------------------------------------------------------------------------------------------------------------------------------------------------------------------------------------------------------------------------------------------------------------------------------------------------------------------------------------------------------------------------------------------------------------------------------------|----------------|----------|
|               |                                  | <br>- PLUG 1 ·          |                                                                                                                                                                                                                                                                                                                                                                                                                                                                                                                                                                                                                                                                                                                                                                                                                                                                                                                                                                                                                                                                                                                                                                                                                                                                                                                                                                                                                                                                                                                                                                                                                                                                                                                                                                                                                                                                                                                                                                                                                                                                                                                                |                | 1        |
| 1             | BUS INT LGT RLY                  | P1-1                    |                                                                                                                                                                                                                                                                                                                                                                                                                                                                                                                                                                                                                                                                                                                                                                                                                                                                                                                                                                                                                                                                                                                                                                                                                                                                                                                                                                                                                                                                                                                                                                                                                                                                                                                                                                                                                                                                                                                                                                                                                                                                                                                                | BLU            | 14       |
| 2             | SEAT LGTS RLY                    | P1-2                    |                                                                                                                                                                                                                                                                                                                                                                                                                                                                                                                                                                                                                                                                                                                                                                                                                                                                                                                                                                                                                                                                                                                                                                                                                                                                                                                                                                                                                                                                                                                                                                                                                                                                                                                                                                                                                                                                                                                                                                                                                                                                                                                                | BRN            | 16       |
| 3             | LWR DASH MSTR PWR                | P1-4                    |                                                                                                                                                                                                                                                                                                                                                                                                                                                                                                                                                                                                                                                                                                                                                                                                                                                                                                                                                                                                                                                                                                                                                                                                                                                                                                                                                                                                                                                                                                                                                                                                                                                                                                                                                                                                                                                                                                                                                                                                                                                                                                                                | BRN            | 4        |
| . 4           |                                  | P1-5                    |                                                                                                                                                                                                                                                                                                                                                                                                                                                                                                                                                                                                                                                                                                                                                                                                                                                                                                                                                                                                                                                                                                                                                                                                                                                                                                                                                                                                                                                                                                                                                                                                                                                                                                                                                                                                                                                                                                                                                                                                                                                                                                                                | BLK            | 2102C    |
| j 5           | WIPER DELAY                      | P1-7                    |                                                                                                                                                                                                                                                                                                                                                                                                                                                                                                                                                                                                                                                                                                                                                                                                                                                                                                                                                                                                                                                                                                                                                                                                                                                                                                                                                                                                                                                                                                                                                                                                                                                                                                                                                                                                                                                                                                                                                                                                                                                                                                                                | BLU            | 2102B    |
| 6             | FLOOR HT TEMP CNTL               | P1-8                    |                                                                                                                                                                                                                                                                                                                                                                                                                                                                                                                                                                                                                                                                                                                                                                                                                                                                                                                                                                                                                                                                                                                                                                                                                                                                                                                                                                                                                                                                                                                                                                                                                                                                                                                                                                                                                                                                                                                                                                                                                                                                                                                                | RED            | 41       |
| 7             | UP DASH GUAGE DIM                | P1-9                    | 4.5<br>7.5                                                                                                                                                                                                                                                                                                                                                                                                                                                                                                                                                                                                                                                                                                                                                                                                                                                                                                                                                                                                                                                                                                                                                                                                                                                                                                                                                                                                                                                                                                                                                                                                                                                                                                                                                                                                                                                                                                                                                                                                                                                                                                                     | BLU            | 1310A    |
| . 8           | SIG GND                          |                         | MIL SPEC                                                                                                                                                                                                                                                                                                                                                                                                                                                                                                                                                                                                                                                                                                                                                                                                                                                                                                                                                                                                                                                                                                                                                                                                                                                                                                                                                                                                                                                                                                                                                                                                                                                                                                                                                                                                                                                                                                                                                                                                                                                                                                                       | WHT            | 1209D    |
| ં, 9          | MIRROR SW LGT                    | P1-11                   |                                                                                                                                                                                                                                                                                                                                                                                                                                                                                                                                                                                                                                                                                                                                                                                                                                                                                                                                                                                                                                                                                                                                                                                                                                                                                                                                                                                                                                                                                                                                                                                                                                                                                                                                                                                                                                                                                                                                                                                                                                                                                                                                | WHT            | 1208T    |
| 10            |                                  | P1-12                   | ادار المستقد ا                                                                                                                                                                                                                                                                                                                                                                                                                                                                                                                                                                                                                                                                                                                                                                                                                                                                                                                                                                                                                                                                                                                                                                                                                                                                                                                                                                                                                                                                                                                                                                                                                                                                                                                                                                                                                                                                                                                                                                                                                 | WHT            | 1203B    |
| 11            | CLR LGTS                         | P1-13                   |                                                                                                                                                                                                                                                                                                                                                                                                                                                                                                                                                                                                                                                                                                                                                                                                                                                                                                                                                                                                                                                                                                                                                                                                                                                                                                                                                                                                                                                                                                                                                                                                                                                                                                                                                                                                                                                                                                                                                                                                                                                                                                                                | GRN/BLK        | 1310B    |
| 12            |                                  |                         | and the state of                                                                                                                                                                                                                                                                                                                                                                                                                                                                                                                                                                                                                                                                                                                                                                                                                                                                                                                                                                                                                                                                                                                                                                                                                                                                                                                                                                                                                                                                                                                                                                                                                                                                                                                                                                                                                                                                                                                                                                                                                                                                                                               | GRN/BLK        | 1310G    |
| 13            | ENG BRK LOW                      | P1-16                   | Week.                                                                                                                                                                                                                                                                                                                                                                                                                                                                                                                                                                                                                                                                                                                                                                                                                                                                                                                                                                                                                                                                                                                                                                                                                                                                                                                                                                                                                                                                                                                                                                                                                                                                                                                                                                                                                                                                                                                                                                                                                                                                                                                          | RED/WHT        | 1517J    |
| 14            | ENG BRK HIGH                     | P1-14<br>P1-16<br>P1-17 |                                                                                                                                                                                                                                                                                                                                                                                                                                                                                                                                                                                                                                                                                                                                                                                                                                                                                                                                                                                                                                                                                                                                                                                                                                                                                                                                                                                                                                                                                                                                                                                                                                                                                                                                                                                                                                                                                                                                                                                                                                                                                                                                | RED            | 1517H    |
| 15            | DEST SIGN WRG                    | P1-18                   |                                                                                                                                                                                                                                                                                                                                                                                                                                                                                                                                                                                                                                                                                                                                                                                                                                                                                                                                                                                                                                                                                                                                                                                                                                                                                                                                                                                                                                                                                                                                                                                                                                                                                                                                                                                                                                                                                                                                                                                                                                                                                                                                | GRN            | 17       |
| 16            | B                                | P1-19                   |                                                                                                                                                                                                                                                                                                                                                                                                                                                                                                                                                                                                                                                                                                                                                                                                                                                                                                                                                                                                                                                                                                                                                                                                                                                                                                                                                                                                                                                                                                                                                                                                                                                                                                                                                                                                                                                                                                                                                                                                                                                                                                                                | GRN            | 42       |
| 17            | FLOOR HT TEMP CNTL               | P1-20                   |                                                                                                                                                                                                                                                                                                                                                                                                                                                                                                                                                                                                                                                                                                                                                                                                                                                                                                                                                                                                                                                                                                                                                                                                                                                                                                                                                                                                                                                                                                                                                                                                                                                                                                                                                                                                                                                                                                                                                                                                                                                                                                                                | YEL            | 44       |
| 18            | CRUISE ENB                       | P1-21                   |                                                                                                                                                                                                                                                                                                                                                                                                                                                                                                                                                                                                                                                                                                                                                                                                                                                                                                                                                                                                                                                                                                                                                                                                                                                                                                                                                                                                                                                                                                                                                                                                                                                                                                                                                                                                                                                                                                                                                                                                                                                                                                                                | BLU            | 1504     |
| 19            |                                  |                         |                                                                                                                                                                                                                                                                                                                                                                                                                                                                                                                                                                                                                                                                                                                                                                                                                                                                                                                                                                                                                                                                                                                                                                                                                                                                                                                                                                                                                                                                                                                                                                                                                                                                                                                                                                                                                                                                                                                                                                                                                                                                                                                                | BLU/YEL        | 1508A    |
| 20            | CRUISE SET                       | P1-22<br>P1-23          |                                                                                                                                                                                                                                                                                                                                                                                                                                                                                                                                                                                                                                                                                                                                                                                                                                                                                                                                                                                                                                                                                                                                                                                                                                                                                                                                                                                                                                                                                                                                                                                                                                                                                                                                                                                                                                                                                                                                                                                                                                                                                                                                | YEL/RED        | 1508B    |
| 21            | ENG BRK PRESELECT                | P1-24                   |                                                                                                                                                                                                                                                                                                                                                                                                                                                                                                                                                                                                                                                                                                                                                                                                                                                                                                                                                                                                                                                                                                                                                                                                                                                                                                                                                                                                                                                                                                                                                                                                                                                                                                                                                                                                                                                                                                                                                                                                                                                                                                                                | PUR            | 1517D    |
| ς <del></del> | •                                | PLUG 2 -                |                                                                                                                                                                                                                                                                                                                                                                                                                                                                                                                                                                                                                                                                                                                                                                                                                                                                                                                                                                                                                                                                                                                                                                                                                                                                                                                                                                                                                                                                                                                                                                                                                                                                                                                                                                                                                                                                                                                                                                                                                                                                                                                                |                | <u></u>  |
| 2             |                                  | P2-2                    |                                                                                                                                                                                                                                                                                                                                                                                                                                                                                                                                                                                                                                                                                                                                                                                                                                                                                                                                                                                                                                                                                                                                                                                                                                                                                                                                                                                                                                                                                                                                                                                                                                                                                                                                                                                                                                                                                                                                                                                                                                                                                                                                | BLK            | 1101G    |
| 23            | BACKUP LGT PWR                   | P2-4<br>P2-5            |                                                                                                                                                                                                                                                                                                                                                                                                                                                                                                                                                                                                                                                                                                                                                                                                                                                                                                                                                                                                                                                                                                                                                                                                                                                                                                                                                                                                                                                                                                                                                                                                                                                                                                                                                                                                                                                                                                                                                                                                                                                                                                                                | YEL            | 1322C    |
| 24            |                                  |                         |                                                                                                                                                                                                                                                                                                                                                                                                                                                                                                                                                                                                                                                                                                                                                                                                                                                                                                                                                                                                                                                                                                                                                                                                                                                                                                                                                                                                                                                                                                                                                                                                                                                                                                                                                                                                                                                                                                                                                                                                                                                                                                                                | BLU            | 1322J    |
| 25            | SPEED SIG                        | P2-6                    |                                                                                                                                                                                                                                                                                                                                                                                                                                                                                                                                                                                                                                                                                                                                                                                                                                                                                                                                                                                                                                                                                                                                                                                                                                                                                                                                                                                                                                                                                                                                                                                                                                                                                                                                                                                                                                                                                                                                                                                                                                                                                                                                | BLU/BLK        | 1419B    |
| 26            | TACH SIG                         | P2-7                    |                                                                                                                                                                                                                                                                                                                                                                                                                                                                                                                                                                                                                                                                                                                                                                                                                                                                                                                                                                                                                                                                                                                                                                                                                                                                                                                                                                                                                                                                                                                                                                                                                                                                                                                                                                                                                                                                                                                                                                                                                                                                                                                                | GRY            | 1406     |
| 27            | INTERIOR MASTER                  | P2-9                    |                                                                                                                                                                                                                                                                                                                                                                                                                                                                                                                                                                                                                                                                                                                                                                                                                                                                                                                                                                                                                                                                                                                                                                                                                                                                                                                                                                                                                                                                                                                                                                                                                                                                                                                                                                                                                                                                                                                                                                                                                                                                                                                                | RED            | 1519     |
| 28            |                                  | P2-10                   |                                                                                                                                                                                                                                                                                                                                                                                                                                                                                                                                                                                                                                                                                                                                                                                                                                                                                                                                                                                                                                                                                                                                                                                                                                                                                                                                                                                                                                                                                                                                                                                                                                                                                                                                                                                                                                                                                                                                                                                                                                                                                                                                | GRN            | 1329B    |
| 29            |                                  | P2-11                   |                                                                                                                                                                                                                                                                                                                                                                                                                                                                                                                                                                                                                                                                                                                                                                                                                                                                                                                                                                                                                                                                                                                                                                                                                                                                                                                                                                                                                                                                                                                                                                                                                                                                                                                                                                                                                                                                                                                                                                                                                                                                                                                                | GRN            | 1329A    |
| 30            |                                  | P2-12                   |                                                                                                                                                                                                                                                                                                                                                                                                                                                                                                                                                                                                                                                                                                                                                                                                                                                                                                                                                                                                                                                                                                                                                                                                                                                                                                                                                                                                                                                                                                                                                                                                                                                                                                                                                                                                                                                                                                                                                                                                                                                                                                                                | BLU            | 2603     |
| 31            |                                  | P2-13                   |                                                                                                                                                                                                                                                                                                                                                                                                                                                                                                                                                                                                                                                                                                                                                                                                                                                                                                                                                                                                                                                                                                                                                                                                                                                                                                                                                                                                                                                                                                                                                                                                                                                                                                                                                                                                                                                                                                                                                                                                                                                                                                                                | BLU/BLK        | 2603A    |
| 32            | MIRROR HEAT                      | P2-16                   |                                                                                                                                                                                                                                                                                                                                                                                                                                                                                                                                                                                                                                                                                                                                                                                                                                                                                                                                                                                                                                                                                                                                                                                                                                                                                                                                                                                                                                                                                                                                                                                                                                                                                                                                                                                                                                                                                                                                                                                                                                                                                                                                | BLK            | 7        |
| 33            | MIRROR HT & SW PWR               |                         |                                                                                                                                                                                                                                                                                                                                                                                                                                                                                                                                                                                                                                                                                                                                                                                                                                                                                                                                                                                                                                                                                                                                                                                                                                                                                                                                                                                                                                                                                                                                                                                                                                                                                                                                                                                                                                                                                                                                                                                                                                                                                                                                | BLK/YEL        | 25       |
| 34            | DRIVING LGT RLY                  | P2-18                   |                                                                                                                                                                                                                                                                                                                                                                                                                                                                                                                                                                                                                                                                                                                                                                                                                                                                                                                                                                                                                                                                                                                                                                                                                                                                                                                                                                                                                                                                                                                                                                                                                                                                                                                                                                                                                                                                                                                                                                                                                                                                                                                                | BLK            | 1308D    |
| 35<br>36      | LT MIRROR UP&DWN                 | P2-19<br>P2-20          |                                                                                                                                                                                                                                                                                                                                                                                                                                                                                                                                                                                                                                                                                                                                                                                                                                                                                                                                                                                                                                                                                                                                                                                                                                                                                                                                                                                                                                                                                                                                                                                                                                                                                                                                                                                                                                                                                                                                                                                                                                                                                                                                | RED            | 25<br>25 |
| 37            | LT MIRROR LT&RT                  | P2-20<br>P2-21          |                                                                                                                                                                                                                                                                                                                                                                                                                                                                                                                                                                                                                                                                                                                                                                                                                                                                                                                                                                                                                                                                                                                                                                                                                                                                                                                                                                                                                                                                                                                                                                                                                                                                                                                                                                                                                                                                                                                                                                                                                                                                                                                                | BRN<br>ORG/BLK | 25       |
| 38            |                                  | 50.5                    |                                                                                                                                                                                                                                                                                                                                                                                                                                                                                                                                                                                                                                                                                                                                                                                                                                                                                                                                                                                                                                                                                                                                                                                                                                                                                                                                                                                                                                                                                                                                                                                                                                                                                                                                                                                                                                                                                                                                                                                                                                                                                                                                | •              |          |
| 39            | RT MIRROR UP&DWN RT MIRROR LT&RT | P2-22<br>P2-23          |                                                                                                                                                                                                                                                                                                                                                                                                                                                                                                                                                                                                                                                                                                                                                                                                                                                                                                                                                                                                                                                                                                                                                                                                                                                                                                                                                                                                                                                                                                                                                                                                                                                                                                                                                                                                                                                                                                                                                                                                                                                                                                                                | GRN<br>YEL     | 25<br>25 |
| 40            | RT MIRROR COMMON                 | P2-23                   |                                                                                                                                                                                                                                                                                                                                                                                                                                                                                                                                                                                                                                                                                                                                                                                                                                                                                                                                                                                                                                                                                                                                                                                                                                                                                                                                                                                                                                                                                                                                                                                                                                                                                                                                                                                                                                                                                                                                                                                                                                                                                                                                | BLU            | 25       |
|               | TRI MIRROR COMMON                | PLUG 3                  |                                                                                                                                                                                                                                                                                                                                                                                                                                                                                                                                                                                                                                                                                                                                                                                                                                                                                                                                                                                                                                                                                                                                                                                                                                                                                                                                                                                                                                                                                                                                                                                                                                                                                                                                                                                                                                                                                                                                                                                                                                                                                                                                |                | [23<br>  |
| 41            | INSTRUMENT GROUND                | P3-1                    | 'A'                                                                                                                                                                                                                                                                                                                                                                                                                                                                                                                                                                                                                                                                                                                                                                                                                                                                                                                                                                                                                                                                                                                                                                                                                                                                                                                                                                                                                                                                                                                                                                                                                                                                                                                                                                                                                                                                                                                                                                                                                                                                                                                            | wht            | 1201A    |
| 41            | DIMMER GROUND                    | P3-2                    | 'A'                                                                                                                                                                                                                                                                                                                                                                                                                                                                                                                                                                                                                                                                                                                                                                                                                                                                                                                                                                                                                                                                                                                                                                                                                                                                                                                                                                                                                                                                                                                                                                                                                                                                                                                                                                                                                                                                                                                                                                                                                                                                                                                            | WHT            | 14       |
| 41            | GND LWR DASH                     | P3-3                    | 'A'                                                                                                                                                                                                                                                                                                                                                                                                                                                                                                                                                                                                                                                                                                                                                                                                                                                                                                                                                                                                                                                                                                                                                                                                                                                                                                                                                                                                                                                                                                                                                                                                                                                                                                                                                                                                                                                                                                                                                                                                                                                                                                                            | WHT            | 14       |
| 42            | DOOR LOCK RLY                    | P3-4                    |                                                                                                                                                                                                                                                                                                                                                                                                                                                                                                                                                                                                                                                                                                                                                                                                                                                                                                                                                                                                                                                                                                                                                                                                                                                                                                                                                                                                                                                                                                                                                                                                                                                                                                                                                                                                                                                                                                                                                                                                                                                                                                                                | ORG/BLK        | 18       |
| 43            | ROOF VENT FAN SW PWR             | 3                       |                                                                                                                                                                                                                                                                                                                                                                                                                                                                                                                                                                                                                                                                                                                                                                                                                                                                                                                                                                                                                                                                                                                                                                                                                                                                                                                                                                                                                                                                                                                                                                                                                                                                                                                                                                                                                                                                                                                                                                                                                                                                                                                                | PNK            | 3        |
|               | 1                                |                         | • The state of the |                | 1 -      |