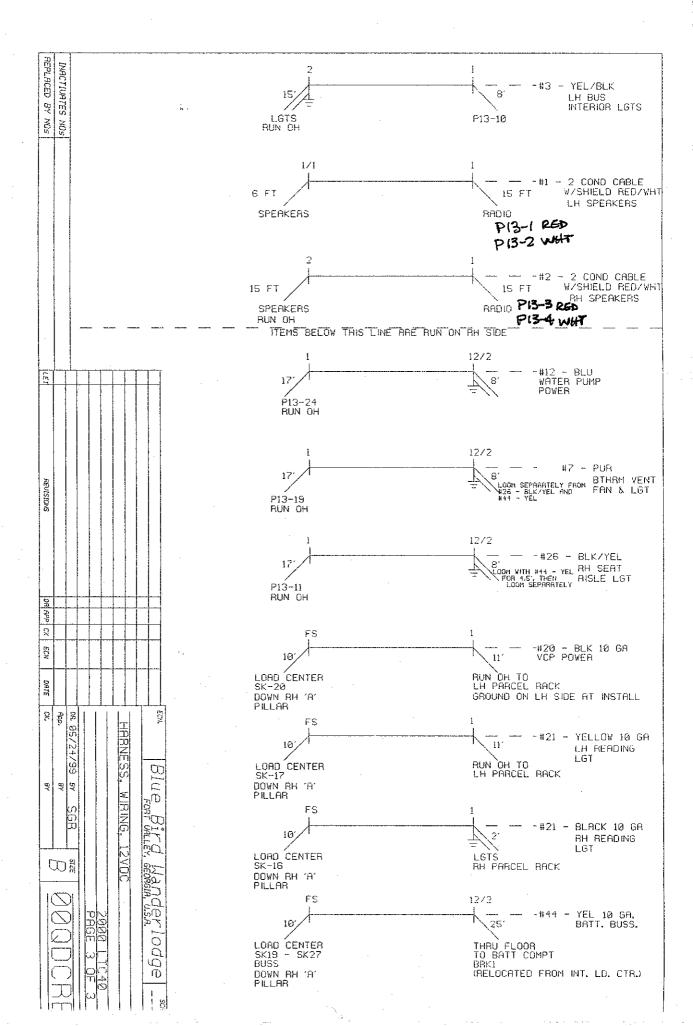

NOTE: ALL WIRES ARE THE STATED COLOR UNLESS OTHERWISE NOTED

| ef            | DESCRIPTION                      | FROM                    | NOTE                                                                                                                                                                                                                                                                                                                                                                                                                                                                                                                                                                                                                                                                                                                                                                                                                                                                                                                                                                                                                                                                                                                                                                                                                                                                                                                                                                                                                                                                                                                                                                                                                                                                                                                                                                                                                                                                                                                                                                                                                                                                                                                           | COLOR          | NO       |
|---------------|----------------------------------|-------------------------|--------------------------------------------------------------------------------------------------------------------------------------------------------------------------------------------------------------------------------------------------------------------------------------------------------------------------------------------------------------------------------------------------------------------------------------------------------------------------------------------------------------------------------------------------------------------------------------------------------------------------------------------------------------------------------------------------------------------------------------------------------------------------------------------------------------------------------------------------------------------------------------------------------------------------------------------------------------------------------------------------------------------------------------------------------------------------------------------------------------------------------------------------------------------------------------------------------------------------------------------------------------------------------------------------------------------------------------------------------------------------------------------------------------------------------------------------------------------------------------------------------------------------------------------------------------------------------------------------------------------------------------------------------------------------------------------------------------------------------------------------------------------------------------------------------------------------------------------------------------------------------------------------------------------------------------------------------------------------------------------------------------------------------------------------------------------------------------------------------------------------------|----------------|----------|
|               |                                  | <br>- PLUG 1 ·          |                                                                                                                                                                                                                                                                                                                                                                                                                                                                                                                                                                                                                                                                                                                                                                                                                                                                                                                                                                                                                                                                                                                                                                                                                                                                                                                                                                                                                                                                                                                                                                                                                                                                                                                                                                                                                                                                                                                                                                                                                                                                                                                                |                | 1        |
| 1             | BUS INT LGT RLY                  | P1-1                    |                                                                                                                                                                                                                                                                                                                                                                                                                                                                                                                                                                                                                                                                                                                                                                                                                                                                                                                                                                                                                                                                                                                                                                                                                                                                                                                                                                                                                                                                                                                                                                                                                                                                                                                                                                                                                                                                                                                                                                                                                                                                                                                                | BLU            | 14       |
| 2             | SEAT LGTS RLY                    | P1-2                    |                                                                                                                                                                                                                                                                                                                                                                                                                                                                                                                                                                                                                                                                                                                                                                                                                                                                                                                                                                                                                                                                                                                                                                                                                                                                                                                                                                                                                                                                                                                                                                                                                                                                                                                                                                                                                                                                                                                                                                                                                                                                                                                                | BRN            | 16       |
| 3             | LWR DASH MSTR PWR                | P1-4                    |                                                                                                                                                                                                                                                                                                                                                                                                                                                                                                                                                                                                                                                                                                                                                                                                                                                                                                                                                                                                                                                                                                                                                                                                                                                                                                                                                                                                                                                                                                                                                                                                                                                                                                                                                                                                                                                                                                                                                                                                                                                                                                                                | BRN            | 4        |
| . 4           |                                  | P1-5                    |                                                                                                                                                                                                                                                                                                                                                                                                                                                                                                                                                                                                                                                                                                                                                                                                                                                                                                                                                                                                                                                                                                                                                                                                                                                                                                                                                                                                                                                                                                                                                                                                                                                                                                                                                                                                                                                                                                                                                                                                                                                                                                                                | BLK            | 2102C    |
| j 5           | WIPER DELAY                      | P1-7                    |                                                                                                                                                                                                                                                                                                                                                                                                                                                                                                                                                                                                                                                                                                                                                                                                                                                                                                                                                                                                                                                                                                                                                                                                                                                                                                                                                                                                                                                                                                                                                                                                                                                                                                                                                                                                                                                                                                                                                                                                                                                                                                                                | BLU            | 2102B    |
| 6             | FLOOR HT TEMP CNTL               | P1-8                    |                                                                                                                                                                                                                                                                                                                                                                                                                                                                                                                                                                                                                                                                                                                                                                                                                                                                                                                                                                                                                                                                                                                                                                                                                                                                                                                                                                                                                                                                                                                                                                                                                                                                                                                                                                                                                                                                                                                                                                                                                                                                                                                                | RED            | 41       |
| 7             | UP DASH GUAGE DIM                | P1-9                    | 4.5<br>7.5                                                                                                                                                                                                                                                                                                                                                                                                                                                                                                                                                                                                                                                                                                                                                                                                                                                                                                                                                                                                                                                                                                                                                                                                                                                                                                                                                                                                                                                                                                                                                                                                                                                                                                                                                                                                                                                                                                                                                                                                                                                                                                                     | BLU            | 1310A    |
| . 8           | SIG GND                          |                         | MIL SPEC                                                                                                                                                                                                                                                                                                                                                                                                                                                                                                                                                                                                                                                                                                                                                                                                                                                                                                                                                                                                                                                                                                                                                                                                                                                                                                                                                                                                                                                                                                                                                                                                                                                                                                                                                                                                                                                                                                                                                                                                                                                                                                                       | WHT            | 1209D    |
| ં, 9          | MIRROR SW LGT                    | P1-11                   |                                                                                                                                                                                                                                                                                                                                                                                                                                                                                                                                                                                                                                                                                                                                                                                                                                                                                                                                                                                                                                                                                                                                                                                                                                                                                                                                                                                                                                                                                                                                                                                                                                                                                                                                                                                                                                                                                                                                                                                                                                                                                                                                | WHT            | 1208T    |
| 10            |                                  | P1-12                   | ادار المستقد ا                                                                                                                                                                                                                                                                                                                                                                                                                                                                                                                                                                                                                                                                                                                                                                                                                                                                                                                                                                                                                                                                                                                                                                                                                                                                                                                                                                                                                                                                                                                                                                                                                                                                                                                                                                                                                                                                                                                                                                                                                 | WHT            | 1203B    |
| 11            | CLR LGTS                         | P1-13                   |                                                                                                                                                                                                                                                                                                                                                                                                                                                                                                                                                                                                                                                                                                                                                                                                                                                                                                                                                                                                                                                                                                                                                                                                                                                                                                                                                                                                                                                                                                                                                                                                                                                                                                                                                                                                                                                                                                                                                                                                                                                                                                                                | GRN/BLK        | 1310B    |
| 12            |                                  |                         | and the state of                                                                                                                                                                                                                                                                                                                                                                                                                                                                                                                                                                                                                                                                                                                                                                                                                                                                                                                                                                                                                                                                                                                                                                                                                                                                                                                                                                                                                                                                                                                                                                                                                                                                                                                                                                                                                                                                                                                                                                                                                                                                                                               | GRN/BLK        | 1310G    |
| 13            | ENG BRK LOW                      | P1-16                   | Week.                                                                                                                                                                                                                                                                                                                                                                                                                                                                                                                                                                                                                                                                                                                                                                                                                                                                                                                                                                                                                                                                                                                                                                                                                                                                                                                                                                                                                                                                                                                                                                                                                                                                                                                                                                                                                                                                                                                                                                                                                                                                                                                          | RED/WHT        | 1517J    |
| 14            | ENG BRK HIGH                     | P1-14<br>P1-16<br>P1-17 |                                                                                                                                                                                                                                                                                                                                                                                                                                                                                                                                                                                                                                                                                                                                                                                                                                                                                                                                                                                                                                                                                                                                                                                                                                                                                                                                                                                                                                                                                                                                                                                                                                                                                                                                                                                                                                                                                                                                                                                                                                                                                                                                | RED            | 1517H    |
| 15            | DEST SIGN WRG                    | P1-18                   |                                                                                                                                                                                                                                                                                                                                                                                                                                                                                                                                                                                                                                                                                                                                                                                                                                                                                                                                                                                                                                                                                                                                                                                                                                                                                                                                                                                                                                                                                                                                                                                                                                                                                                                                                                                                                                                                                                                                                                                                                                                                                                                                | GRN            | 17       |
| 16            | B                                | P1-19                   |                                                                                                                                                                                                                                                                                                                                                                                                                                                                                                                                                                                                                                                                                                                                                                                                                                                                                                                                                                                                                                                                                                                                                                                                                                                                                                                                                                                                                                                                                                                                                                                                                                                                                                                                                                                                                                                                                                                                                                                                                                                                                                                                | GRN            | 42       |
| 17            | FLOOR HT TEMP CNTL               | P1-20                   |                                                                                                                                                                                                                                                                                                                                                                                                                                                                                                                                                                                                                                                                                                                                                                                                                                                                                                                                                                                                                                                                                                                                                                                                                                                                                                                                                                                                                                                                                                                                                                                                                                                                                                                                                                                                                                                                                                                                                                                                                                                                                                                                | YEL            | 44       |
| 18            | CRUISE ENB                       | P1-21                   |                                                                                                                                                                                                                                                                                                                                                                                                                                                                                                                                                                                                                                                                                                                                                                                                                                                                                                                                                                                                                                                                                                                                                                                                                                                                                                                                                                                                                                                                                                                                                                                                                                                                                                                                                                                                                                                                                                                                                                                                                                                                                                                                | BLU            | 1504     |
| 19            |                                  |                         |                                                                                                                                                                                                                                                                                                                                                                                                                                                                                                                                                                                                                                                                                                                                                                                                                                                                                                                                                                                                                                                                                                                                                                                                                                                                                                                                                                                                                                                                                                                                                                                                                                                                                                                                                                                                                                                                                                                                                                                                                                                                                                                                | BLU/YEL        | 1508A    |
| 20            | CRUISE SET                       | P1-22<br>P1-23          |                                                                                                                                                                                                                                                                                                                                                                                                                                                                                                                                                                                                                                                                                                                                                                                                                                                                                                                                                                                                                                                                                                                                                                                                                                                                                                                                                                                                                                                                                                                                                                                                                                                                                                                                                                                                                                                                                                                                                                                                                                                                                                                                | YEL/RED        | 1508B    |
| 21            | ENG BRK PRESELECT                | P1-24                   |                                                                                                                                                                                                                                                                                                                                                                                                                                                                                                                                                                                                                                                                                                                                                                                                                                                                                                                                                                                                                                                                                                                                                                                                                                                                                                                                                                                                                                                                                                                                                                                                                                                                                                                                                                                                                                                                                                                                                                                                                                                                                                                                | PUR            | 1517D    |
| ς <del></del> | •                                | PLUG 2 -                |                                                                                                                                                                                                                                                                                                                                                                                                                                                                                                                                                                                                                                                                                                                                                                                                                                                                                                                                                                                                                                                                                                                                                                                                                                                                                                                                                                                                                                                                                                                                                                                                                                                                                                                                                                                                                                                                                                                                                                                                                                                                                                                                |                | <u></u>  |
| 2             |                                  | P2-2                    |                                                                                                                                                                                                                                                                                                                                                                                                                                                                                                                                                                                                                                                                                                                                                                                                                                                                                                                                                                                                                                                                                                                                                                                                                                                                                                                                                                                                                                                                                                                                                                                                                                                                                                                                                                                                                                                                                                                                                                                                                                                                                                                                | BLK            | 1101G    |
| 23            | BACKUP LGT PWR                   | P2-4<br>P2-5            |                                                                                                                                                                                                                                                                                                                                                                                                                                                                                                                                                                                                                                                                                                                                                                                                                                                                                                                                                                                                                                                                                                                                                                                                                                                                                                                                                                                                                                                                                                                                                                                                                                                                                                                                                                                                                                                                                                                                                                                                                                                                                                                                | YEL            | 1322C    |
| 24            |                                  |                         |                                                                                                                                                                                                                                                                                                                                                                                                                                                                                                                                                                                                                                                                                                                                                                                                                                                                                                                                                                                                                                                                                                                                                                                                                                                                                                                                                                                                                                                                                                                                                                                                                                                                                                                                                                                                                                                                                                                                                                                                                                                                                                                                | BLU            | 1322J    |
| 25            | SPEED SIG                        | P2-6                    |                                                                                                                                                                                                                                                                                                                                                                                                                                                                                                                                                                                                                                                                                                                                                                                                                                                                                                                                                                                                                                                                                                                                                                                                                                                                                                                                                                                                                                                                                                                                                                                                                                                                                                                                                                                                                                                                                                                                                                                                                                                                                                                                | BLU/BLK        | 1419B    |
| 26            | TACH SIG                         | P2-7                    |                                                                                                                                                                                                                                                                                                                                                                                                                                                                                                                                                                                                                                                                                                                                                                                                                                                                                                                                                                                                                                                                                                                                                                                                                                                                                                                                                                                                                                                                                                                                                                                                                                                                                                                                                                                                                                                                                                                                                                                                                                                                                                                                | GRY            | 1406     |
| 27            | INTERIOR MASTER                  | P2-9                    |                                                                                                                                                                                                                                                                                                                                                                                                                                                                                                                                                                                                                                                                                                                                                                                                                                                                                                                                                                                                                                                                                                                                                                                                                                                                                                                                                                                                                                                                                                                                                                                                                                                                                                                                                                                                                                                                                                                                                                                                                                                                                                                                | RED            | 1519     |
| 28            |                                  | P2-10                   |                                                                                                                                                                                                                                                                                                                                                                                                                                                                                                                                                                                                                                                                                                                                                                                                                                                                                                                                                                                                                                                                                                                                                                                                                                                                                                                                                                                                                                                                                                                                                                                                                                                                                                                                                                                                                                                                                                                                                                                                                                                                                                                                | GRN            | 1329B    |
| 29            |                                  | P2-11                   |                                                                                                                                                                                                                                                                                                                                                                                                                                                                                                                                                                                                                                                                                                                                                                                                                                                                                                                                                                                                                                                                                                                                                                                                                                                                                                                                                                                                                                                                                                                                                                                                                                                                                                                                                                                                                                                                                                                                                                                                                                                                                                                                | GRN            | 1329A    |
| 30            |                                  | P2-12                   |                                                                                                                                                                                                                                                                                                                                                                                                                                                                                                                                                                                                                                                                                                                                                                                                                                                                                                                                                                                                                                                                                                                                                                                                                                                                                                                                                                                                                                                                                                                                                                                                                                                                                                                                                                                                                                                                                                                                                                                                                                                                                                                                | BLU            | 2603     |
| 31            |                                  | P2-13                   |                                                                                                                                                                                                                                                                                                                                                                                                                                                                                                                                                                                                                                                                                                                                                                                                                                                                                                                                                                                                                                                                                                                                                                                                                                                                                                                                                                                                                                                                                                                                                                                                                                                                                                                                                                                                                                                                                                                                                                                                                                                                                                                                | BLU/BLK        | 2603A    |
| 32            | MIRROR HEAT                      | P2-16                   |                                                                                                                                                                                                                                                                                                                                                                                                                                                                                                                                                                                                                                                                                                                                                                                                                                                                                                                                                                                                                                                                                                                                                                                                                                                                                                                                                                                                                                                                                                                                                                                                                                                                                                                                                                                                                                                                                                                                                                                                                                                                                                                                | BLK            | 7        |
| 33            | MIRROR HT & SW PWR               |                         |                                                                                                                                                                                                                                                                                                                                                                                                                                                                                                                                                                                                                                                                                                                                                                                                                                                                                                                                                                                                                                                                                                                                                                                                                                                                                                                                                                                                                                                                                                                                                                                                                                                                                                                                                                                                                                                                                                                                                                                                                                                                                                                                | BLK/YEL        | 25       |
| 34            | DRIVING LGT RLY                  | P2-18                   |                                                                                                                                                                                                                                                                                                                                                                                                                                                                                                                                                                                                                                                                                                                                                                                                                                                                                                                                                                                                                                                                                                                                                                                                                                                                                                                                                                                                                                                                                                                                                                                                                                                                                                                                                                                                                                                                                                                                                                                                                                                                                                                                | BLK            | 1308D    |
| 35<br>36      | LT MIRROR UP&DWN                 | P2-19<br>P2-20          |                                                                                                                                                                                                                                                                                                                                                                                                                                                                                                                                                                                                                                                                                                                                                                                                                                                                                                                                                                                                                                                                                                                                                                                                                                                                                                                                                                                                                                                                                                                                                                                                                                                                                                                                                                                                                                                                                                                                                                                                                                                                                                                                | RED            | 25<br>25 |
| 37            | LT MIRROR LT&RT                  | P2-20<br>P2-21          |                                                                                                                                                                                                                                                                                                                                                                                                                                                                                                                                                                                                                                                                                                                                                                                                                                                                                                                                                                                                                                                                                                                                                                                                                                                                                                                                                                                                                                                                                                                                                                                                                                                                                                                                                                                                                                                                                                                                                                                                                                                                                                                                | BRN<br>ORG/BLK | 25       |
| 38            |                                  | 50.5                    |                                                                                                                                                                                                                                                                                                                                                                                                                                                                                                                                                                                                                                                                                                                                                                                                                                                                                                                                                                                                                                                                                                                                                                                                                                                                                                                                                                                                                                                                                                                                                                                                                                                                                                                                                                                                                                                                                                                                                                                                                                                                                                                                | •              |          |
| 39            | RT MIRROR UP&DWN RT MIRROR LT&RT | P2-22<br>P2-23          |                                                                                                                                                                                                                                                                                                                                                                                                                                                                                                                                                                                                                                                                                                                                                                                                                                                                                                                                                                                                                                                                                                                                                                                                                                                                                                                                                                                                                                                                                                                                                                                                                                                                                                                                                                                                                                                                                                                                                                                                                                                                                                                                | GRN<br>YEL     | 25<br>25 |
| 40            | RT MIRROR COMMON                 | P2-23                   |                                                                                                                                                                                                                                                                                                                                                                                                                                                                                                                                                                                                                                                                                                                                                                                                                                                                                                                                                                                                                                                                                                                                                                                                                                                                                                                                                                                                                                                                                                                                                                                                                                                                                                                                                                                                                                                                                                                                                                                                                                                                                                                                | BLU            | 25       |
|               | TRI MIRROR COMMON                | PLUG 3                  |                                                                                                                                                                                                                                                                                                                                                                                                                                                                                                                                                                                                                                                                                                                                                                                                                                                                                                                                                                                                                                                                                                                                                                                                                                                                                                                                                                                                                                                                                                                                                                                                                                                                                                                                                                                                                                                                                                                                                                                                                                                                                                                                |                | [23<br>  |
| 41            | INSTRUMENT GROUND                | P3-1                    | 'A'                                                                                                                                                                                                                                                                                                                                                                                                                                                                                                                                                                                                                                                                                                                                                                                                                                                                                                                                                                                                                                                                                                                                                                                                                                                                                                                                                                                                                                                                                                                                                                                                                                                                                                                                                                                                                                                                                                                                                                                                                                                                                                                            | wht            | 1201A    |
| 41            | DIMMER GROUND                    | P3-2                    | 'A'                                                                                                                                                                                                                                                                                                                                                                                                                                                                                                                                                                                                                                                                                                                                                                                                                                                                                                                                                                                                                                                                                                                                                                                                                                                                                                                                                                                                                                                                                                                                                                                                                                                                                                                                                                                                                                                                                                                                                                                                                                                                                                                            | WHT            | 14       |
| 41            | GND LWR DASH                     | P3-3                    | 'A'                                                                                                                                                                                                                                                                                                                                                                                                                                                                                                                                                                                                                                                                                                                                                                                                                                                                                                                                                                                                                                                                                                                                                                                                                                                                                                                                                                                                                                                                                                                                                                                                                                                                                                                                                                                                                                                                                                                                                                                                                                                                                                                            | WHT            | 14       |
| 42            | DOOR LOCK RLY                    | P3-4                    |                                                                                                                                                                                                                                                                                                                                                                                                                                                                                                                                                                                                                                                                                                                                                                                                                                                                                                                                                                                                                                                                                                                                                                                                                                                                                                                                                                                                                                                                                                                                                                                                                                                                                                                                                                                                                                                                                                                                                                                                                                                                                                                                | ORG/BLK        | 18       |
| 43            | ROOF VENT FAN SW PWR             | 3                       |                                                                                                                                                                                                                                                                                                                                                                                                                                                                                                                                                                                                                                                                                                                                                                                                                                                                                                                                                                                                                                                                                                                                                                                                                                                                                                                                                                                                                                                                                                                                                                                                                                                                                                                                                                                                                                                                                                                                                                                                                                                                                                                                | PNK            | 3        |
|               | 1                                |                         | • The state of the |                | 1 -      |