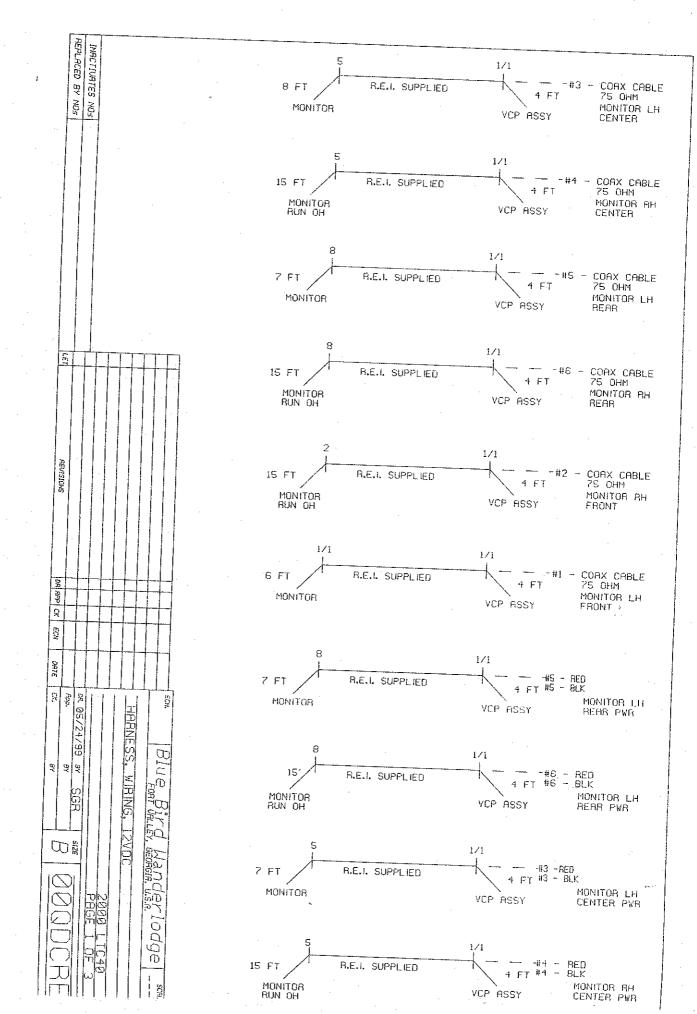

NOTE: ALL WIRES ARE THE STATED COLOR UNLESS OTHERWISE NOTED

| ef            | DESCRIPTION                      | FROM                    | NOTE                                                                                                                                                                                                                                                                                                                                                                                                                                                                                                                                                                                                                                                                                                                                                                                                                                                                                                                                                                                                                                                                                                                                                                                                                                                                                                                                                                                                                                                                                                                                                                                                                                                                                                                                                                                                                                                                                                                                                                                                                                                                                                                           | COLOR          | NO       |
|---------------|----------------------------------|-------------------------|--------------------------------------------------------------------------------------------------------------------------------------------------------------------------------------------------------------------------------------------------------------------------------------------------------------------------------------------------------------------------------------------------------------------------------------------------------------------------------------------------------------------------------------------------------------------------------------------------------------------------------------------------------------------------------------------------------------------------------------------------------------------------------------------------------------------------------------------------------------------------------------------------------------------------------------------------------------------------------------------------------------------------------------------------------------------------------------------------------------------------------------------------------------------------------------------------------------------------------------------------------------------------------------------------------------------------------------------------------------------------------------------------------------------------------------------------------------------------------------------------------------------------------------------------------------------------------------------------------------------------------------------------------------------------------------------------------------------------------------------------------------------------------------------------------------------------------------------------------------------------------------------------------------------------------------------------------------------------------------------------------------------------------------------------------------------------------------------------------------------------------|----------------|----------|
|               |                                  | <br>- PLUG 1 ·          |                                                                                                                                                                                                                                                                                                                                                                                                                                                                                                                                                                                                                                                                                                                                                                                                                                                                                                                                                                                                                                                                                                                                                                                                                                                                                                                                                                                                                                                                                                                                                                                                                                                                                                                                                                                                                                                                                                                                                                                                                                                                                                                                |                | 1        |
| 1             | BUS INT LGT RLY                  | P1-1                    |                                                                                                                                                                                                                                                                                                                                                                                                                                                                                                                                                                                                                                                                                                                                                                                                                                                                                                                                                                                                                                                                                                                                                                                                                                                                                                                                                                                                                                                                                                                                                                                                                                                                                                                                                                                                                                                                                                                                                                                                                                                                                                                                | BLU            | 14       |
| 2             | SEAT LGTS RLY                    | P1-2                    |                                                                                                                                                                                                                                                                                                                                                                                                                                                                                                                                                                                                                                                                                                                                                                                                                                                                                                                                                                                                                                                                                                                                                                                                                                                                                                                                                                                                                                                                                                                                                                                                                                                                                                                                                                                                                                                                                                                                                                                                                                                                                                                                | BRN            | 16       |
| 3             | LWR DASH MSTR PWR                | P1-4                    |                                                                                                                                                                                                                                                                                                                                                                                                                                                                                                                                                                                                                                                                                                                                                                                                                                                                                                                                                                                                                                                                                                                                                                                                                                                                                                                                                                                                                                                                                                                                                                                                                                                                                                                                                                                                                                                                                                                                                                                                                                                                                                                                | BRN            | 4        |
| . 4           |                                  | P1-5                    |                                                                                                                                                                                                                                                                                                                                                                                                                                                                                                                                                                                                                                                                                                                                                                                                                                                                                                                                                                                                                                                                                                                                                                                                                                                                                                                                                                                                                                                                                                                                                                                                                                                                                                                                                                                                                                                                                                                                                                                                                                                                                                                                | BLK            | 2102C    |
| j 5           | WIPER DELAY                      | P1-7                    |                                                                                                                                                                                                                                                                                                                                                                                                                                                                                                                                                                                                                                                                                                                                                                                                                                                                                                                                                                                                                                                                                                                                                                                                                                                                                                                                                                                                                                                                                                                                                                                                                                                                                                                                                                                                                                                                                                                                                                                                                                                                                                                                | BLU            | 2102B    |
| 6             | FLOOR HT TEMP CNTL               | P1-8                    |                                                                                                                                                                                                                                                                                                                                                                                                                                                                                                                                                                                                                                                                                                                                                                                                                                                                                                                                                                                                                                                                                                                                                                                                                                                                                                                                                                                                                                                                                                                                                                                                                                                                                                                                                                                                                                                                                                                                                                                                                                                                                                                                | RED            | 41       |
| 7             | UP DASH GUAGE DIM                | P1-9                    | 4.5<br>7.5                                                                                                                                                                                                                                                                                                                                                                                                                                                                                                                                                                                                                                                                                                                                                                                                                                                                                                                                                                                                                                                                                                                                                                                                                                                                                                                                                                                                                                                                                                                                                                                                                                                                                                                                                                                                                                                                                                                                                                                                                                                                                                                     | BLU            | 1310A    |
| . 8           | SIG GND                          |                         | MIL SPEC                                                                                                                                                                                                                                                                                                                                                                                                                                                                                                                                                                                                                                                                                                                                                                                                                                                                                                                                                                                                                                                                                                                                                                                                                                                                                                                                                                                                                                                                                                                                                                                                                                                                                                                                                                                                                                                                                                                                                                                                                                                                                                                       | WHT            | 1209D    |
| ં, 9          | MIRROR SW LGT                    | P1-11                   |                                                                                                                                                                                                                                                                                                                                                                                                                                                                                                                                                                                                                                                                                                                                                                                                                                                                                                                                                                                                                                                                                                                                                                                                                                                                                                                                                                                                                                                                                                                                                                                                                                                                                                                                                                                                                                                                                                                                                                                                                                                                                                                                | WHT            | 1208T    |
| 10            |                                  | P1-12                   | ادار المستقد ا                                                                                                                                                                                                                                                                                                                                                                                                                                                                                                                                                                                                                                                                                                                                                                                                                                                                                                                                                                                                                                                                                                                                                                                                                                                                                                                                                                                                                                                                                                                                                                                                                                                                                                                                                                                                                                                                                                                                                                                                                 | WHT            | 1203B    |
| 11            | CLR LGTS                         | P1-13                   |                                                                                                                                                                                                                                                                                                                                                                                                                                                                                                                                                                                                                                                                                                                                                                                                                                                                                                                                                                                                                                                                                                                                                                                                                                                                                                                                                                                                                                                                                                                                                                                                                                                                                                                                                                                                                                                                                                                                                                                                                                                                                                                                | GRN/BLK        | 1310B    |
| 12            |                                  |                         | and the state of                                                                                                                                                                                                                                                                                                                                                                                                                                                                                                                                                                                                                                                                                                                                                                                                                                                                                                                                                                                                                                                                                                                                                                                                                                                                                                                                                                                                                                                                                                                                                                                                                                                                                                                                                                                                                                                                                                                                                                                                                                                                                                               | GRN/BLK        | 1310G    |
| 13            | ENG BRK LOW                      | P1-16                   | Week.                                                                                                                                                                                                                                                                                                                                                                                                                                                                                                                                                                                                                                                                                                                                                                                                                                                                                                                                                                                                                                                                                                                                                                                                                                                                                                                                                                                                                                                                                                                                                                                                                                                                                                                                                                                                                                                                                                                                                                                                                                                                                                                          | RED/WHT        | 1517J    |
| 14            | ENG BRK HIGH                     | P1-14<br>P1-16<br>P1-17 |                                                                                                                                                                                                                                                                                                                                                                                                                                                                                                                                                                                                                                                                                                                                                                                                                                                                                                                                                                                                                                                                                                                                                                                                                                                                                                                                                                                                                                                                                                                                                                                                                                                                                                                                                                                                                                                                                                                                                                                                                                                                                                                                | RED            | 1517H    |
| 15            | DEST SIGN WRG                    | P1-18                   |                                                                                                                                                                                                                                                                                                                                                                                                                                                                                                                                                                                                                                                                                                                                                                                                                                                                                                                                                                                                                                                                                                                                                                                                                                                                                                                                                                                                                                                                                                                                                                                                                                                                                                                                                                                                                                                                                                                                                                                                                                                                                                                                | GRN            | 17       |
| 16            | B                                | P1-19                   |                                                                                                                                                                                                                                                                                                                                                                                                                                                                                                                                                                                                                                                                                                                                                                                                                                                                                                                                                                                                                                                                                                                                                                                                                                                                                                                                                                                                                                                                                                                                                                                                                                                                                                                                                                                                                                                                                                                                                                                                                                                                                                                                | GRN            | 42       |
| 17            | FLOOR HT TEMP CNTL               | P1-20                   |                                                                                                                                                                                                                                                                                                                                                                                                                                                                                                                                                                                                                                                                                                                                                                                                                                                                                                                                                                                                                                                                                                                                                                                                                                                                                                                                                                                                                                                                                                                                                                                                                                                                                                                                                                                                                                                                                                                                                                                                                                                                                                                                | YEL            | 44       |
| 18            | CRUISE ENB                       | P1-21                   |                                                                                                                                                                                                                                                                                                                                                                                                                                                                                                                                                                                                                                                                                                                                                                                                                                                                                                                                                                                                                                                                                                                                                                                                                                                                                                                                                                                                                                                                                                                                                                                                                                                                                                                                                                                                                                                                                                                                                                                                                                                                                                                                | BLU            | 1504     |
| 19            |                                  |                         |                                                                                                                                                                                                                                                                                                                                                                                                                                                                                                                                                                                                                                                                                                                                                                                                                                                                                                                                                                                                                                                                                                                                                                                                                                                                                                                                                                                                                                                                                                                                                                                                                                                                                                                                                                                                                                                                                                                                                                                                                                                                                                                                | BLU/YEL        | 1508A    |
| 20            | CRUISE SET                       | P1-22<br>P1-23          |                                                                                                                                                                                                                                                                                                                                                                                                                                                                                                                                                                                                                                                                                                                                                                                                                                                                                                                                                                                                                                                                                                                                                                                                                                                                                                                                                                                                                                                                                                                                                                                                                                                                                                                                                                                                                                                                                                                                                                                                                                                                                                                                | YEL/RED        | 1508B    |
| 21            | ENG BRK PRESELECT                | P1-24                   |                                                                                                                                                                                                                                                                                                                                                                                                                                                                                                                                                                                                                                                                                                                                                                                                                                                                                                                                                                                                                                                                                                                                                                                                                                                                                                                                                                                                                                                                                                                                                                                                                                                                                                                                                                                                                                                                                                                                                                                                                                                                                                                                | PUR            | 1517D    |
| ς <del></del> | •                                | PLUG 2 -                |                                                                                                                                                                                                                                                                                                                                                                                                                                                                                                                                                                                                                                                                                                                                                                                                                                                                                                                                                                                                                                                                                                                                                                                                                                                                                                                                                                                                                                                                                                                                                                                                                                                                                                                                                                                                                                                                                                                                                                                                                                                                                                                                |                | <u></u>  |
| 2             |                                  | P2-2                    |                                                                                                                                                                                                                                                                                                                                                                                                                                                                                                                                                                                                                                                                                                                                                                                                                                                                                                                                                                                                                                                                                                                                                                                                                                                                                                                                                                                                                                                                                                                                                                                                                                                                                                                                                                                                                                                                                                                                                                                                                                                                                                                                | BLK            | 1101G    |
| 23            | BACKUP LGT PWR                   | P2-4<br>P2-5            |                                                                                                                                                                                                                                                                                                                                                                                                                                                                                                                                                                                                                                                                                                                                                                                                                                                                                                                                                                                                                                                                                                                                                                                                                                                                                                                                                                                                                                                                                                                                                                                                                                                                                                                                                                                                                                                                                                                                                                                                                                                                                                                                | YEL            | 1322C    |
| 24            |                                  |                         |                                                                                                                                                                                                                                                                                                                                                                                                                                                                                                                                                                                                                                                                                                                                                                                                                                                                                                                                                                                                                                                                                                                                                                                                                                                                                                                                                                                                                                                                                                                                                                                                                                                                                                                                                                                                                                                                                                                                                                                                                                                                                                                                | BLU            | 1322J    |
| 25            | SPEED SIG                        | P2-6                    |                                                                                                                                                                                                                                                                                                                                                                                                                                                                                                                                                                                                                                                                                                                                                                                                                                                                                                                                                                                                                                                                                                                                                                                                                                                                                                                                                                                                                                                                                                                                                                                                                                                                                                                                                                                                                                                                                                                                                                                                                                                                                                                                | BLU/BLK        | 1419B    |
| 26            | TACH SIG                         | P2-7                    |                                                                                                                                                                                                                                                                                                                                                                                                                                                                                                                                                                                                                                                                                                                                                                                                                                                                                                                                                                                                                                                                                                                                                                                                                                                                                                                                                                                                                                                                                                                                                                                                                                                                                                                                                                                                                                                                                                                                                                                                                                                                                                                                | GRY            | 1406     |
| 27            | INTERIOR MASTER                  | P2-9                    |                                                                                                                                                                                                                                                                                                                                                                                                                                                                                                                                                                                                                                                                                                                                                                                                                                                                                                                                                                                                                                                                                                                                                                                                                                                                                                                                                                                                                                                                                                                                                                                                                                                                                                                                                                                                                                                                                                                                                                                                                                                                                                                                | RED            | 1519     |
| 28            |                                  | P2-10                   |                                                                                                                                                                                                                                                                                                                                                                                                                                                                                                                                                                                                                                                                                                                                                                                                                                                                                                                                                                                                                                                                                                                                                                                                                                                                                                                                                                                                                                                                                                                                                                                                                                                                                                                                                                                                                                                                                                                                                                                                                                                                                                                                | GRN            | 1329B    |
| 29            |                                  | P2-11                   |                                                                                                                                                                                                                                                                                                                                                                                                                                                                                                                                                                                                                                                                                                                                                                                                                                                                                                                                                                                                                                                                                                                                                                                                                                                                                                                                                                                                                                                                                                                                                                                                                                                                                                                                                                                                                                                                                                                                                                                                                                                                                                                                | GRN            | 1329A    |
| 30            |                                  | P2-12                   |                                                                                                                                                                                                                                                                                                                                                                                                                                                                                                                                                                                                                                                                                                                                                                                                                                                                                                                                                                                                                                                                                                                                                                                                                                                                                                                                                                                                                                                                                                                                                                                                                                                                                                                                                                                                                                                                                                                                                                                                                                                                                                                                | BLU            | 2603     |
| 31            |                                  | P2-13                   |                                                                                                                                                                                                                                                                                                                                                                                                                                                                                                                                                                                                                                                                                                                                                                                                                                                                                                                                                                                                                                                                                                                                                                                                                                                                                                                                                                                                                                                                                                                                                                                                                                                                                                                                                                                                                                                                                                                                                                                                                                                                                                                                | BLU/BLK        | 2603A    |
| 32            | MIRROR HEAT                      | P2-16                   |                                                                                                                                                                                                                                                                                                                                                                                                                                                                                                                                                                                                                                                                                                                                                                                                                                                                                                                                                                                                                                                                                                                                                                                                                                                                                                                                                                                                                                                                                                                                                                                                                                                                                                                                                                                                                                                                                                                                                                                                                                                                                                                                | BLK            | 7        |
| 33            | MIRROR HT & SW PWR               |                         |                                                                                                                                                                                                                                                                                                                                                                                                                                                                                                                                                                                                                                                                                                                                                                                                                                                                                                                                                                                                                                                                                                                                                                                                                                                                                                                                                                                                                                                                                                                                                                                                                                                                                                                                                                                                                                                                                                                                                                                                                                                                                                                                | BLK/YEL        | 25       |
| 34            | DRIVING LGT RLY                  | P2-18                   |                                                                                                                                                                                                                                                                                                                                                                                                                                                                                                                                                                                                                                                                                                                                                                                                                                                                                                                                                                                                                                                                                                                                                                                                                                                                                                                                                                                                                                                                                                                                                                                                                                                                                                                                                                                                                                                                                                                                                                                                                                                                                                                                | BLK            | 1308D    |
| 35<br>36      | LT MIRROR UP&DWN                 | P2-19<br>P2-20          |                                                                                                                                                                                                                                                                                                                                                                                                                                                                                                                                                                                                                                                                                                                                                                                                                                                                                                                                                                                                                                                                                                                                                                                                                                                                                                                                                                                                                                                                                                                                                                                                                                                                                                                                                                                                                                                                                                                                                                                                                                                                                                                                | RED            | 25<br>25 |
| 37            | LT MIRROR LT&RT                  | P2-20<br>P2-21          |                                                                                                                                                                                                                                                                                                                                                                                                                                                                                                                                                                                                                                                                                                                                                                                                                                                                                                                                                                                                                                                                                                                                                                                                                                                                                                                                                                                                                                                                                                                                                                                                                                                                                                                                                                                                                                                                                                                                                                                                                                                                                                                                | BRN<br>ORG/BLK | 25       |
| 38            |                                  | 50.5                    |                                                                                                                                                                                                                                                                                                                                                                                                                                                                                                                                                                                                                                                                                                                                                                                                                                                                                                                                                                                                                                                                                                                                                                                                                                                                                                                                                                                                                                                                                                                                                                                                                                                                                                                                                                                                                                                                                                                                                                                                                                                                                                                                | •              |          |
| 39            | RT MIRROR UP&DWN RT MIRROR LT&RT | P2-22<br>P2-23          |                                                                                                                                                                                                                                                                                                                                                                                                                                                                                                                                                                                                                                                                                                                                                                                                                                                                                                                                                                                                                                                                                                                                                                                                                                                                                                                                                                                                                                                                                                                                                                                                                                                                                                                                                                                                                                                                                                                                                                                                                                                                                                                                | GRN<br>YEL     | 25<br>25 |
| 40            | RT MIRROR COMMON                 | P2-23                   |                                                                                                                                                                                                                                                                                                                                                                                                                                                                                                                                                                                                                                                                                                                                                                                                                                                                                                                                                                                                                                                                                                                                                                                                                                                                                                                                                                                                                                                                                                                                                                                                                                                                                                                                                                                                                                                                                                                                                                                                                                                                                                                                | BLU            | 25       |
|               | TRI MIRROR COMMON                | PLUG 3                  |                                                                                                                                                                                                                                                                                                                                                                                                                                                                                                                                                                                                                                                                                                                                                                                                                                                                                                                                                                                                                                                                                                                                                                                                                                                                                                                                                                                                                                                                                                                                                                                                                                                                                                                                                                                                                                                                                                                                                                                                                                                                                                                                |                | [23<br>  |
| 41            | INSTRUMENT GROUND                | P3-1                    | 'A'                                                                                                                                                                                                                                                                                                                                                                                                                                                                                                                                                                                                                                                                                                                                                                                                                                                                                                                                                                                                                                                                                                                                                                                                                                                                                                                                                                                                                                                                                                                                                                                                                                                                                                                                                                                                                                                                                                                                                                                                                                                                                                                            | wht            | 1201A    |
| 41            | DIMMER GROUND                    | P3-2                    | 'A'                                                                                                                                                                                                                                                                                                                                                                                                                                                                                                                                                                                                                                                                                                                                                                                                                                                                                                                                                                                                                                                                                                                                                                                                                                                                                                                                                                                                                                                                                                                                                                                                                                                                                                                                                                                                                                                                                                                                                                                                                                                                                                                            | WHT            | 14       |
| 41            | GND LWR DASH                     | P3-3                    | 'A'                                                                                                                                                                                                                                                                                                                                                                                                                                                                                                                                                                                                                                                                                                                                                                                                                                                                                                                                                                                                                                                                                                                                                                                                                                                                                                                                                                                                                                                                                                                                                                                                                                                                                                                                                                                                                                                                                                                                                                                                                                                                                                                            | WHT            | 14       |
| 42            | DOOR LOCK RLY                    | P3-4                    |                                                                                                                                                                                                                                                                                                                                                                                                                                                                                                                                                                                                                                                                                                                                                                                                                                                                                                                                                                                                                                                                                                                                                                                                                                                                                                                                                                                                                                                                                                                                                                                                                                                                                                                                                                                                                                                                                                                                                                                                                                                                                                                                | ORG/BLK        | 18       |
| 43            | ROOF VENT FAN SW PWR             | 3                       |                                                                                                                                                                                                                                                                                                                                                                                                                                                                                                                                                                                                                                                                                                                                                                                                                                                                                                                                                                                                                                                                                                                                                                                                                                                                                                                                                                                                                                                                                                                                                                                                                                                                                                                                                                                                                                                                                                                                                                                                                                                                                                                                | PNK            | 3        |
|               | 1                                |                         | • The state of the |                | 1 -      |