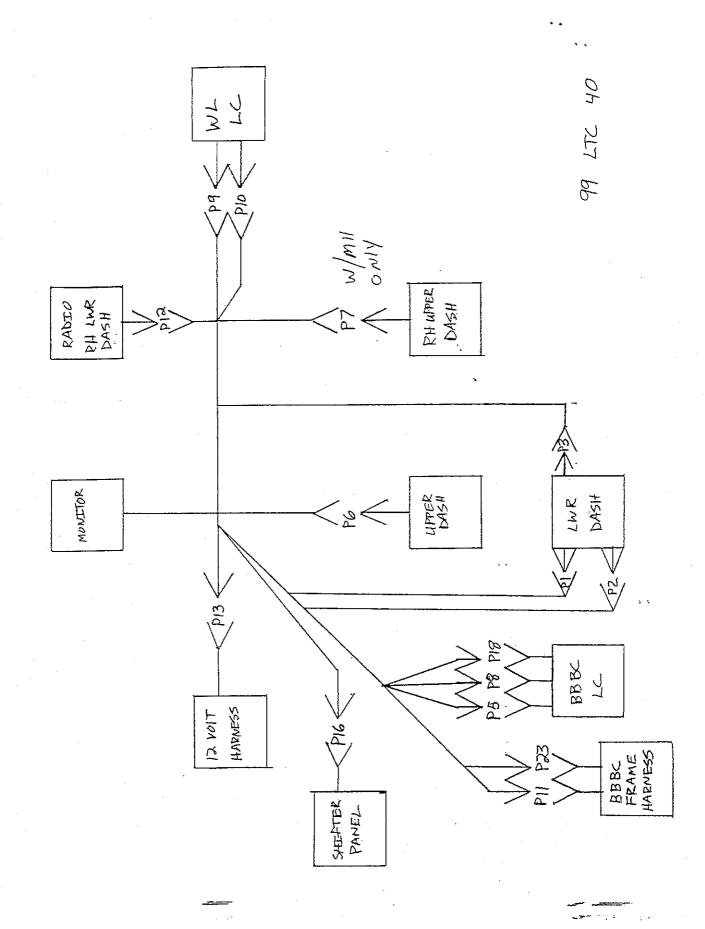

NOTE: ALL WIRES ARE THE STATED COLOR UNLESS OTHERWISE NOTED

| ef            | DESCRIPTION                      | FROM                    | NOTE                                                                                                                                                                                                                                                                                                                                                                                                                                                                                                                                                                                                                                                                                                                                                                                                                                                                                                                                                                                                                                                                                                                                                                                                                                                                                                                                                                                                                                                                                                                                                                                                                                                                                                                                                                                                                                                                                                                                                                                                                                                                                                                           | COLOR          | NO       |
|---------------|----------------------------------|-------------------------|--------------------------------------------------------------------------------------------------------------------------------------------------------------------------------------------------------------------------------------------------------------------------------------------------------------------------------------------------------------------------------------------------------------------------------------------------------------------------------------------------------------------------------------------------------------------------------------------------------------------------------------------------------------------------------------------------------------------------------------------------------------------------------------------------------------------------------------------------------------------------------------------------------------------------------------------------------------------------------------------------------------------------------------------------------------------------------------------------------------------------------------------------------------------------------------------------------------------------------------------------------------------------------------------------------------------------------------------------------------------------------------------------------------------------------------------------------------------------------------------------------------------------------------------------------------------------------------------------------------------------------------------------------------------------------------------------------------------------------------------------------------------------------------------------------------------------------------------------------------------------------------------------------------------------------------------------------------------------------------------------------------------------------------------------------------------------------------------------------------------------------|----------------|----------|
|               |                                  | <br>- PLUG 1 ·          |                                                                                                                                                                                                                                                                                                                                                                                                                                                                                                                                                                                                                                                                                                                                                                                                                                                                                                                                                                                                                                                                                                                                                                                                                                                                                                                                                                                                                                                                                                                                                                                                                                                                                                                                                                                                                                                                                                                                                                                                                                                                                                                                |                | 1        |
| 1             | BUS INT LGT RLY                  | P1-1                    |                                                                                                                                                                                                                                                                                                                                                                                                                                                                                                                                                                                                                                                                                                                                                                                                                                                                                                                                                                                                                                                                                                                                                                                                                                                                                                                                                                                                                                                                                                                                                                                                                                                                                                                                                                                                                                                                                                                                                                                                                                                                                                                                | BLU            | 14       |
| 2             | SEAT LGTS RLY                    | P1-2                    |                                                                                                                                                                                                                                                                                                                                                                                                                                                                                                                                                                                                                                                                                                                                                                                                                                                                                                                                                                                                                                                                                                                                                                                                                                                                                                                                                                                                                                                                                                                                                                                                                                                                                                                                                                                                                                                                                                                                                                                                                                                                                                                                | BRN            | 16       |
| 3             | LWR DASH MSTR PWR                | P1-4                    |                                                                                                                                                                                                                                                                                                                                                                                                                                                                                                                                                                                                                                                                                                                                                                                                                                                                                                                                                                                                                                                                                                                                                                                                                                                                                                                                                                                                                                                                                                                                                                                                                                                                                                                                                                                                                                                                                                                                                                                                                                                                                                                                | BRN            | 4        |
| . 4           |                                  | P1-5                    |                                                                                                                                                                                                                                                                                                                                                                                                                                                                                                                                                                                                                                                                                                                                                                                                                                                                                                                                                                                                                                                                                                                                                                                                                                                                                                                                                                                                                                                                                                                                                                                                                                                                                                                                                                                                                                                                                                                                                                                                                                                                                                                                | BLK            | 2102C    |
| j 5           | WIPER DELAY                      | P1-7                    |                                                                                                                                                                                                                                                                                                                                                                                                                                                                                                                                                                                                                                                                                                                                                                                                                                                                                                                                                                                                                                                                                                                                                                                                                                                                                                                                                                                                                                                                                                                                                                                                                                                                                                                                                                                                                                                                                                                                                                                                                                                                                                                                | BLU            | 2102B    |
| 6             | FLOOR HT TEMP CNTL               | P1-8                    |                                                                                                                                                                                                                                                                                                                                                                                                                                                                                                                                                                                                                                                                                                                                                                                                                                                                                                                                                                                                                                                                                                                                                                                                                                                                                                                                                                                                                                                                                                                                                                                                                                                                                                                                                                                                                                                                                                                                                                                                                                                                                                                                | RED            | 41       |
| 7             | UP DASH GUAGE DIM                | P1-9                    | 4.5<br>7.5                                                                                                                                                                                                                                                                                                                                                                                                                                                                                                                                                                                                                                                                                                                                                                                                                                                                                                                                                                                                                                                                                                                                                                                                                                                                                                                                                                                                                                                                                                                                                                                                                                                                                                                                                                                                                                                                                                                                                                                                                                                                                                                     | BLU            | 1310A    |
| . 8           | SIG GND                          |                         | MIL SPEC                                                                                                                                                                                                                                                                                                                                                                                                                                                                                                                                                                                                                                                                                                                                                                                                                                                                                                                                                                                                                                                                                                                                                                                                                                                                                                                                                                                                                                                                                                                                                                                                                                                                                                                                                                                                                                                                                                                                                                                                                                                                                                                       | WHT            | 1209D    |
| ં, 9          | MIRROR SW LGT                    | P1-11                   |                                                                                                                                                                                                                                                                                                                                                                                                                                                                                                                                                                                                                                                                                                                                                                                                                                                                                                                                                                                                                                                                                                                                                                                                                                                                                                                                                                                                                                                                                                                                                                                                                                                                                                                                                                                                                                                                                                                                                                                                                                                                                                                                | WHT            | 1208T    |
| 10            |                                  | P1-12                   | ادار المستقد ا                                                                                                                                                                                                                                                                                                                                                                                                                                                                                                                                                                                                                                                                                                                                                                                                                                                                                                                                                                                                                                                                                                                                                                                                                                                                                                                                                                                                                                                                                                                                                                                                                                                                                                                                                                                                                                                                                                                                                                                                                 | WHT            | 1203B    |
| 11            | CLR LGTS                         | P1-13                   |                                                                                                                                                                                                                                                                                                                                                                                                                                                                                                                                                                                                                                                                                                                                                                                                                                                                                                                                                                                                                                                                                                                                                                                                                                                                                                                                                                                                                                                                                                                                                                                                                                                                                                                                                                                                                                                                                                                                                                                                                                                                                                                                | GRN/BLK        | 1310B    |
| 12            |                                  |                         | and the state of                                                                                                                                                                                                                                                                                                                                                                                                                                                                                                                                                                                                                                                                                                                                                                                                                                                                                                                                                                                                                                                                                                                                                                                                                                                                                                                                                                                                                                                                                                                                                                                                                                                                                                                                                                                                                                                                                                                                                                                                                                                                                                               | GRN/BLK        | 1310G    |
| 13            | ENG BRK LOW                      | P1-16                   | Week.                                                                                                                                                                                                                                                                                                                                                                                                                                                                                                                                                                                                                                                                                                                                                                                                                                                                                                                                                                                                                                                                                                                                                                                                                                                                                                                                                                                                                                                                                                                                                                                                                                                                                                                                                                                                                                                                                                                                                                                                                                                                                                                          | RED/WHT        | 1517J    |
| 14            | ENG BRK HIGH                     | P1-14<br>P1-16<br>P1-17 |                                                                                                                                                                                                                                                                                                                                                                                                                                                                                                                                                                                                                                                                                                                                                                                                                                                                                                                                                                                                                                                                                                                                                                                                                                                                                                                                                                                                                                                                                                                                                                                                                                                                                                                                                                                                                                                                                                                                                                                                                                                                                                                                | RED            | 1517H    |
| 15            | DEST SIGN WRG                    | P1-18                   |                                                                                                                                                                                                                                                                                                                                                                                                                                                                                                                                                                                                                                                                                                                                                                                                                                                                                                                                                                                                                                                                                                                                                                                                                                                                                                                                                                                                                                                                                                                                                                                                                                                                                                                                                                                                                                                                                                                                                                                                                                                                                                                                | GRN            | 17       |
| 16            | B                                | P1-19                   |                                                                                                                                                                                                                                                                                                                                                                                                                                                                                                                                                                                                                                                                                                                                                                                                                                                                                                                                                                                                                                                                                                                                                                                                                                                                                                                                                                                                                                                                                                                                                                                                                                                                                                                                                                                                                                                                                                                                                                                                                                                                                                                                | GRN            | 42       |
| 17            | FLOOR HT TEMP CNTL               | P1-20                   |                                                                                                                                                                                                                                                                                                                                                                                                                                                                                                                                                                                                                                                                                                                                                                                                                                                                                                                                                                                                                                                                                                                                                                                                                                                                                                                                                                                                                                                                                                                                                                                                                                                                                                                                                                                                                                                                                                                                                                                                                                                                                                                                | YEL            | 44       |
| 18            | CRUISE ENB                       | P1-21                   |                                                                                                                                                                                                                                                                                                                                                                                                                                                                                                                                                                                                                                                                                                                                                                                                                                                                                                                                                                                                                                                                                                                                                                                                                                                                                                                                                                                                                                                                                                                                                                                                                                                                                                                                                                                                                                                                                                                                                                                                                                                                                                                                | BLU            | 1504     |
| 19            |                                  |                         |                                                                                                                                                                                                                                                                                                                                                                                                                                                                                                                                                                                                                                                                                                                                                                                                                                                                                                                                                                                                                                                                                                                                                                                                                                                                                                                                                                                                                                                                                                                                                                                                                                                                                                                                                                                                                                                                                                                                                                                                                                                                                                                                | BLU/YEL        | 1508A    |
| 20            | CRUISE SET                       | P1-22<br>P1-23          |                                                                                                                                                                                                                                                                                                                                                                                                                                                                                                                                                                                                                                                                                                                                                                                                                                                                                                                                                                                                                                                                                                                                                                                                                                                                                                                                                                                                                                                                                                                                                                                                                                                                                                                                                                                                                                                                                                                                                                                                                                                                                                                                | YEL/RED        | 1508B    |
| 21            | ENG BRK PRESELECT                | P1-24                   |                                                                                                                                                                                                                                                                                                                                                                                                                                                                                                                                                                                                                                                                                                                                                                                                                                                                                                                                                                                                                                                                                                                                                                                                                                                                                                                                                                                                                                                                                                                                                                                                                                                                                                                                                                                                                                                                                                                                                                                                                                                                                                                                | PUR            | 1517D    |
| ς <del></del> | •                                | PLUG 2 -                |                                                                                                                                                                                                                                                                                                                                                                                                                                                                                                                                                                                                                                                                                                                                                                                                                                                                                                                                                                                                                                                                                                                                                                                                                                                                                                                                                                                                                                                                                                                                                                                                                                                                                                                                                                                                                                                                                                                                                                                                                                                                                                                                |                | <u></u>  |
| 2             |                                  | P2-2                    |                                                                                                                                                                                                                                                                                                                                                                                                                                                                                                                                                                                                                                                                                                                                                                                                                                                                                                                                                                                                                                                                                                                                                                                                                                                                                                                                                                                                                                                                                                                                                                                                                                                                                                                                                                                                                                                                                                                                                                                                                                                                                                                                | BLK            | 1101G    |
| 23            | BACKUP LGT PWR                   | P2-4<br>P2-5            |                                                                                                                                                                                                                                                                                                                                                                                                                                                                                                                                                                                                                                                                                                                                                                                                                                                                                                                                                                                                                                                                                                                                                                                                                                                                                                                                                                                                                                                                                                                                                                                                                                                                                                                                                                                                                                                                                                                                                                                                                                                                                                                                | YEL            | 1322C    |
| 24            |                                  |                         |                                                                                                                                                                                                                                                                                                                                                                                                                                                                                                                                                                                                                                                                                                                                                                                                                                                                                                                                                                                                                                                                                                                                                                                                                                                                                                                                                                                                                                                                                                                                                                                                                                                                                                                                                                                                                                                                                                                                                                                                                                                                                                                                | BLU            | 1322J    |
| 25            | SPEED SIG                        | P2-6                    |                                                                                                                                                                                                                                                                                                                                                                                                                                                                                                                                                                                                                                                                                                                                                                                                                                                                                                                                                                                                                                                                                                                                                                                                                                                                                                                                                                                                                                                                                                                                                                                                                                                                                                                                                                                                                                                                                                                                                                                                                                                                                                                                | BLU/BLK        | 1419B    |
| 26            | TACH SIG                         | P2-7                    |                                                                                                                                                                                                                                                                                                                                                                                                                                                                                                                                                                                                                                                                                                                                                                                                                                                                                                                                                                                                                                                                                                                                                                                                                                                                                                                                                                                                                                                                                                                                                                                                                                                                                                                                                                                                                                                                                                                                                                                                                                                                                                                                | GRY            | 1406     |
| 27            | INTERIOR MASTER                  | P2-9                    |                                                                                                                                                                                                                                                                                                                                                                                                                                                                                                                                                                                                                                                                                                                                                                                                                                                                                                                                                                                                                                                                                                                                                                                                                                                                                                                                                                                                                                                                                                                                                                                                                                                                                                                                                                                                                                                                                                                                                                                                                                                                                                                                | RED            | 1519     |
| 28            |                                  | P2-10                   |                                                                                                                                                                                                                                                                                                                                                                                                                                                                                                                                                                                                                                                                                                                                                                                                                                                                                                                                                                                                                                                                                                                                                                                                                                                                                                                                                                                                                                                                                                                                                                                                                                                                                                                                                                                                                                                                                                                                                                                                                                                                                                                                | GRN            | 1329B    |
| 29            |                                  | P2-11                   |                                                                                                                                                                                                                                                                                                                                                                                                                                                                                                                                                                                                                                                                                                                                                                                                                                                                                                                                                                                                                                                                                                                                                                                                                                                                                                                                                                                                                                                                                                                                                                                                                                                                                                                                                                                                                                                                                                                                                                                                                                                                                                                                | GRN            | 1329A    |
| 30            |                                  | P2-12                   |                                                                                                                                                                                                                                                                                                                                                                                                                                                                                                                                                                                                                                                                                                                                                                                                                                                                                                                                                                                                                                                                                                                                                                                                                                                                                                                                                                                                                                                                                                                                                                                                                                                                                                                                                                                                                                                                                                                                                                                                                                                                                                                                | BLU            | 2603     |
| 31            |                                  | P2-13                   |                                                                                                                                                                                                                                                                                                                                                                                                                                                                                                                                                                                                                                                                                                                                                                                                                                                                                                                                                                                                                                                                                                                                                                                                                                                                                                                                                                                                                                                                                                                                                                                                                                                                                                                                                                                                                                                                                                                                                                                                                                                                                                                                | BLU/BLK        | 2603A    |
| 32            | MIRROR HEAT                      | P2-16                   |                                                                                                                                                                                                                                                                                                                                                                                                                                                                                                                                                                                                                                                                                                                                                                                                                                                                                                                                                                                                                                                                                                                                                                                                                                                                                                                                                                                                                                                                                                                                                                                                                                                                                                                                                                                                                                                                                                                                                                                                                                                                                                                                | BLK            | 7        |
| 33            | MIRROR HT & SW PWR               |                         |                                                                                                                                                                                                                                                                                                                                                                                                                                                                                                                                                                                                                                                                                                                                                                                                                                                                                                                                                                                                                                                                                                                                                                                                                                                                                                                                                                                                                                                                                                                                                                                                                                                                                                                                                                                                                                                                                                                                                                                                                                                                                                                                | BLK/YEL        | 25       |
| 34            | DRIVING LGT RLY                  | P2-18                   |                                                                                                                                                                                                                                                                                                                                                                                                                                                                                                                                                                                                                                                                                                                                                                                                                                                                                                                                                                                                                                                                                                                                                                                                                                                                                                                                                                                                                                                                                                                                                                                                                                                                                                                                                                                                                                                                                                                                                                                                                                                                                                                                | BLK            | 1308D    |
| 35<br>36      | LT MIRROR UP&DWN                 | P2-19<br>P2-20          |                                                                                                                                                                                                                                                                                                                                                                                                                                                                                                                                                                                                                                                                                                                                                                                                                                                                                                                                                                                                                                                                                                                                                                                                                                                                                                                                                                                                                                                                                                                                                                                                                                                                                                                                                                                                                                                                                                                                                                                                                                                                                                                                | RED            | 25<br>25 |
| 37            | LT MIRROR LT&RT                  | P2-20<br>P2-21          |                                                                                                                                                                                                                                                                                                                                                                                                                                                                                                                                                                                                                                                                                                                                                                                                                                                                                                                                                                                                                                                                                                                                                                                                                                                                                                                                                                                                                                                                                                                                                                                                                                                                                                                                                                                                                                                                                                                                                                                                                                                                                                                                | BRN<br>ORG/BLK | 25       |
| 38            |                                  | 50.5                    |                                                                                                                                                                                                                                                                                                                                                                                                                                                                                                                                                                                                                                                                                                                                                                                                                                                                                                                                                                                                                                                                                                                                                                                                                                                                                                                                                                                                                                                                                                                                                                                                                                                                                                                                                                                                                                                                                                                                                                                                                                                                                                                                | •              |          |
| 39            | RT MIRROR UP&DWN RT MIRROR LT&RT | P2-22<br>P2-23          |                                                                                                                                                                                                                                                                                                                                                                                                                                                                                                                                                                                                                                                                                                                                                                                                                                                                                                                                                                                                                                                                                                                                                                                                                                                                                                                                                                                                                                                                                                                                                                                                                                                                                                                                                                                                                                                                                                                                                                                                                                                                                                                                | GRN<br>YEL     | 25<br>25 |
| 40            | RT MIRROR COMMON                 | P2-23                   |                                                                                                                                                                                                                                                                                                                                                                                                                                                                                                                                                                                                                                                                                                                                                                                                                                                                                                                                                                                                                                                                                                                                                                                                                                                                                                                                                                                                                                                                                                                                                                                                                                                                                                                                                                                                                                                                                                                                                                                                                                                                                                                                | BLU            | 25       |
|               | TRI MIRROR COMMON                | PLUG 3                  |                                                                                                                                                                                                                                                                                                                                                                                                                                                                                                                                                                                                                                                                                                                                                                                                                                                                                                                                                                                                                                                                                                                                                                                                                                                                                                                                                                                                                                                                                                                                                                                                                                                                                                                                                                                                                                                                                                                                                                                                                                                                                                                                |                | [23<br>  |
| 41            | INSTRUMENT GROUND                | P3-1                    | 'A'                                                                                                                                                                                                                                                                                                                                                                                                                                                                                                                                                                                                                                                                                                                                                                                                                                                                                                                                                                                                                                                                                                                                                                                                                                                                                                                                                                                                                                                                                                                                                                                                                                                                                                                                                                                                                                                                                                                                                                                                                                                                                                                            | wht            | 1201A    |
| 41            | DIMMER GROUND                    | P3-2                    | 'A'                                                                                                                                                                                                                                                                                                                                                                                                                                                                                                                                                                                                                                                                                                                                                                                                                                                                                                                                                                                                                                                                                                                                                                                                                                                                                                                                                                                                                                                                                                                                                                                                                                                                                                                                                                                                                                                                                                                                                                                                                                                                                                                            | WHT            | 14       |
| 41            | GND LWR DASH                     | P3-3                    | 'A'                                                                                                                                                                                                                                                                                                                                                                                                                                                                                                                                                                                                                                                                                                                                                                                                                                                                                                                                                                                                                                                                                                                                                                                                                                                                                                                                                                                                                                                                                                                                                                                                                                                                                                                                                                                                                                                                                                                                                                                                                                                                                                                            | WHT            | 14       |
| 42            | DOOR LOCK RLY                    | P3-4                    |                                                                                                                                                                                                                                                                                                                                                                                                                                                                                                                                                                                                                                                                                                                                                                                                                                                                                                                                                                                                                                                                                                                                                                                                                                                                                                                                                                                                                                                                                                                                                                                                                                                                                                                                                                                                                                                                                                                                                                                                                                                                                                                                | ORG/BLK        | 18       |
| 43            | ROOF VENT FAN SW PWR             | 3                       |                                                                                                                                                                                                                                                                                                                                                                                                                                                                                                                                                                                                                                                                                                                                                                                                                                                                                                                                                                                                                                                                                                                                                                                                                                                                                                                                                                                                                                                                                                                                                                                                                                                                                                                                                                                                                                                                                                                                                                                                                                                                                                                                | PNK            | 3        |
|               | 1                                |                         | • The state of the |                | 1 -      |