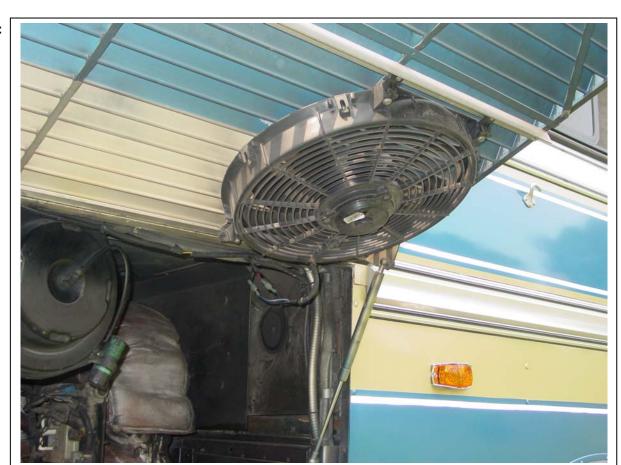

☐ Front

Rear

Photo # 1 Description: View of Hayden Fan mounting on 1985 PT40 Wanderlodge Curbside engine access

☐ Front

Rear

Photo # 2 Description: Alternate view of above

☐ Front

Rear