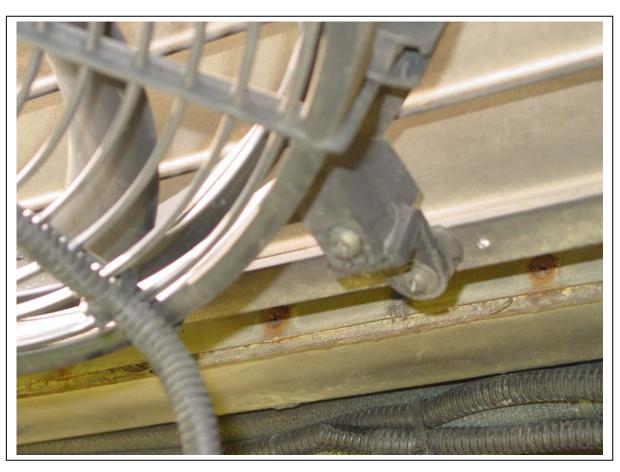

☐ Front

Rear

Photo # 1 Description: View of Hayden Fan mounting on 1985 PT40 Wanderlodge Curbside engine access

☐ Front

Rear

Photo # 2 Description: Alternate view of above

☐ Front

Rear

Photo #3 Description: Close-up view of fan installation

Rear

☐ Front

Photo #4

Description:

Additional aluminum L-Bracket installed for mounting and added structural support

☐ Front

Rear