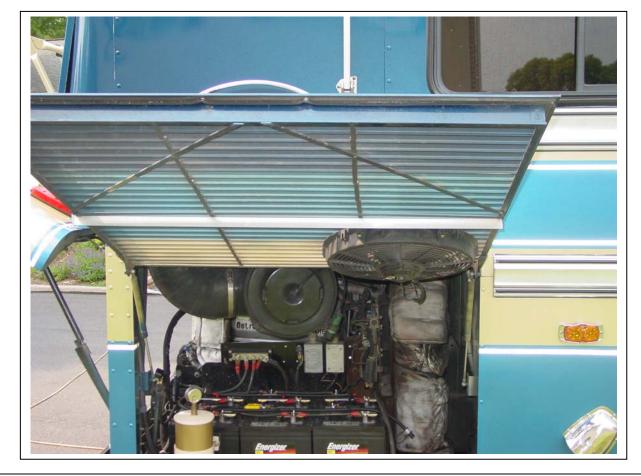

☐ Front

Rear

Photo # 1 Description: View of Hayden Fan mounting on 1985 PT40 Wanderlodge Curbside engine access

☐ Front

Rear

Photo # 2 Description: Alternate view of above

☐ Front

Rear