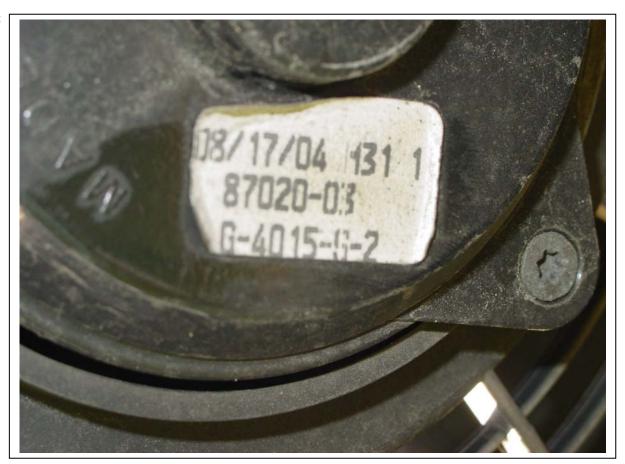

Description:

Fan Model #

☐ Front

Rear

Photo #8

Description:

Thermostat sensor on ceiling of engine compartment