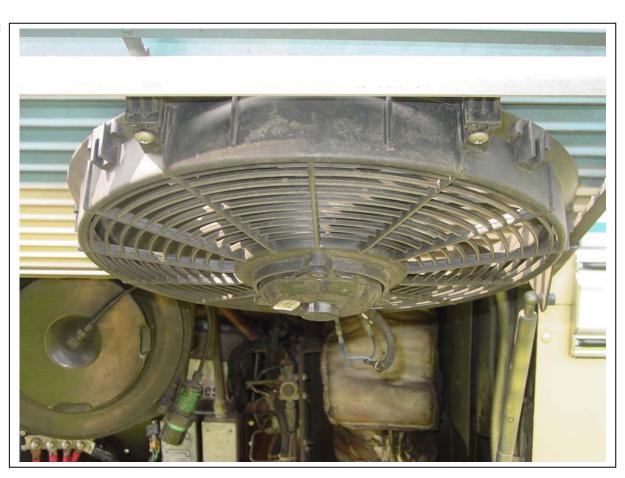

Photo #3 Description: Close-up view of fan installation

Rear

☐ Front

Photo #4

Description:

Additional aluminum L-Bracket installed for mounting and added structural support

☐ Front

Rear

Photo # 5 Description: Close up view of fan mount to existing frame on access panel

☐ Front

Rear

Photo #6

Description:

Close up view of mounting to L-bracket

- ☐ Front
- Rear

Photo #7