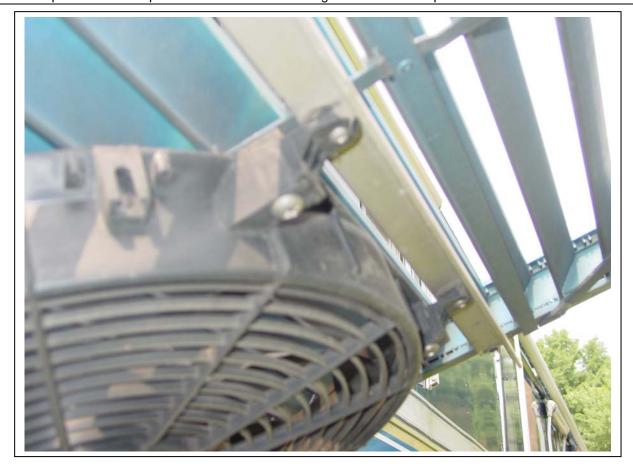

☐ Front

Rear

Photo # 1 Description: View of Hayden Fan mounting on 1985 PT40 Wanderlodge Curbside engine access

☐ Front

Rear

Photo # 2 Description: Alternate view of above

☐ Front

Rear