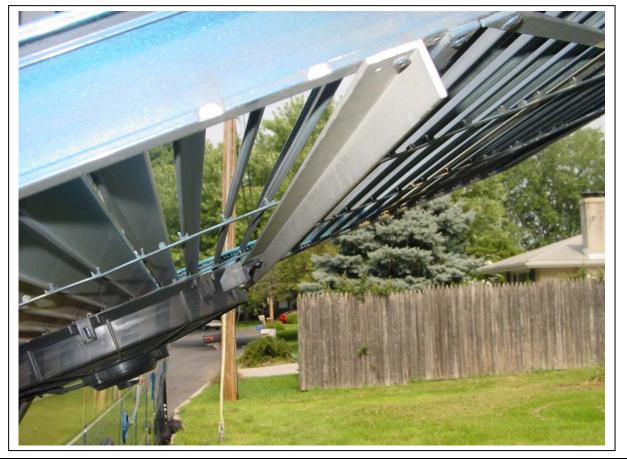

Photo #3 Description: Close-up view of fan installation

Rear

☐ Front

Photo #4

Description:

Additional aluminum L-Bracket installed for mounting and added structural support

☐ Front

Rear